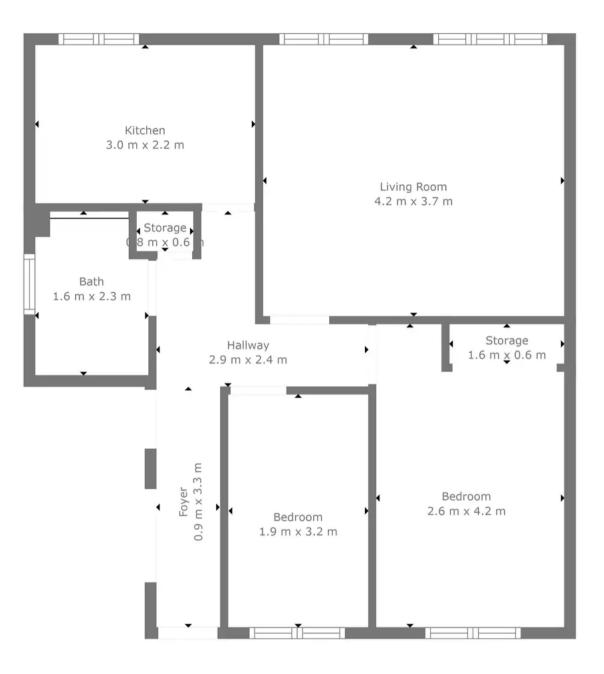

GROSS INTERNAL AREA FLOOR 1: 52 m2 EXCLUDED AREAS: STORAGE: 1 m2 TOTAL: 52 m2 Measurements Are Calculated By Cubicasa Technology. Deemed Highly Reliable But Not Guaranteed.