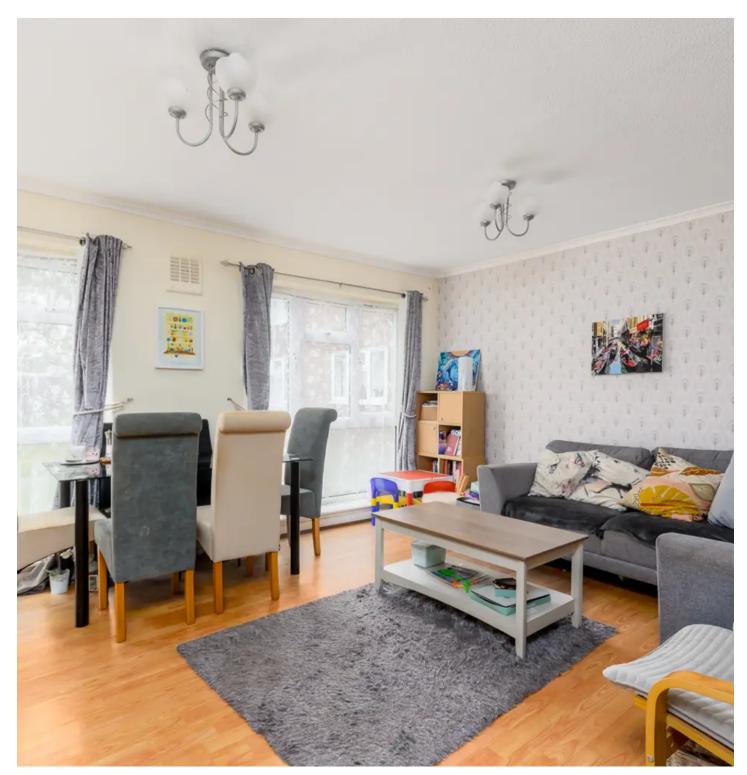

Living/Dining Room: This spacious room is illuminated by two UPVC windows to the rear. It is equipped with an electric radiator, coving on the ceiling, ceiling lights, and wooden laminate flooring.