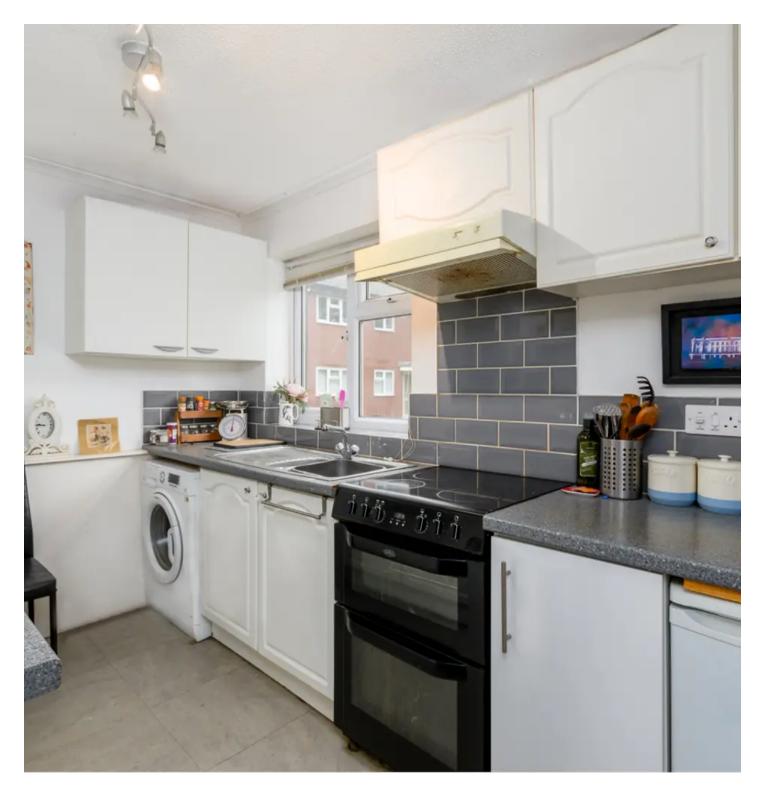

#### Warwick, Warwick

Kitchen: The kitchen is fitted with white base units and wall-mounted cupboards, complemented by grey work surfaces. It includes a stainless steel one and a half bowl sink and drainer, space for undercounter fridge and freezer, and space for a freestanding electric cooker with a hood. The kitchen boasts partly tiled walls, coving on the ceiling, a ceiling light, vinyl flooring, and a UPVC window facing the rear.