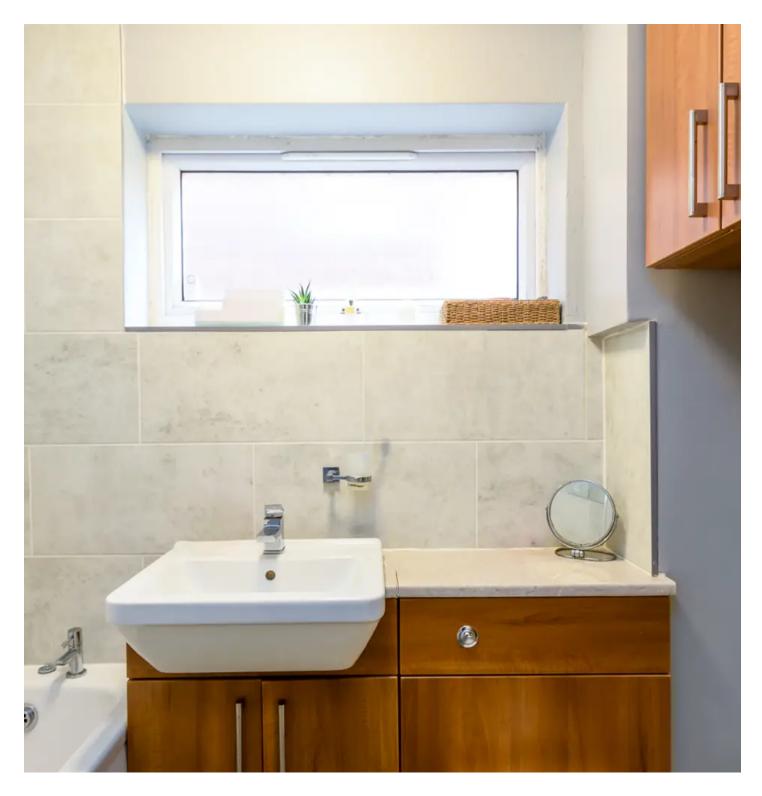

Bathroom: The upgraded bathroom is fitted with a three-piece suite, including a panelled bath with an electric shower over and a glazed screen, a wallmounted hand basin, and a low-level WC encased in a walnut-style vanity unit. The bathroom is equipped with a white heated towel rail, partly tiled walls and a ceiling light. It also includes a partially obscured UPVC window to the side.