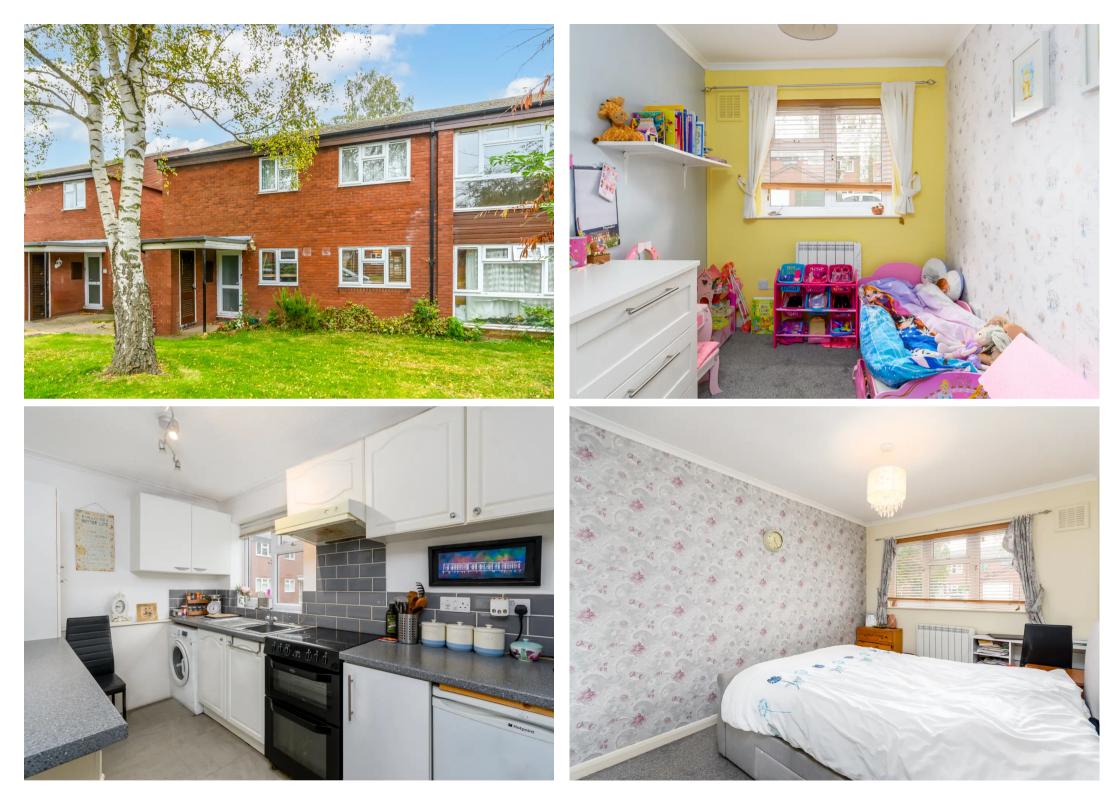

#### Warwick, Warwick

Hall: The entrance hall can be accessed via a partially obscured UPVC front door with a canopied porch overhead. It features ceiling lights, an electric radiator, doors leading to two storage cupboards, and an airing cupboard housing the hot water cylinder.

Master Bedroom: This double bedroom features a UPVC window to the front, an electric radiator, coving on the ceiling, and a ceiling light.

Bedroom Two: This bedroom features a UPVC window to the front, an electric radiator, coving to the ceiling, and a ceiling light.

Living/Dining Room: This spacious room is illuminated by two UPVC windows to the rear. It is equipped with an electric radiator, coving on the ceiling, ceiling lights, and wooden laminate flooring.

#### Warwick, Warwick

Kitchen: The kitchen is fitted with white base units and wall-mounted cupboards, complemented by grey work surfaces. It includes a stainless steel one and a half bowl sink and drainer, space for undercounter fridge and freezer, and space for a freestanding electric cooker with a hood. The kitchen boasts partly tiled walls, coving on the ceiling, a ceiling light, vinyl flooring, and a UPVC window facing the rear.

Bathroom: The upgraded bathroom is fitted with a three-piece suite, including a panelled bath with an electric shower over and a glazed screen, a wallmounted hand basin, and a low-level WC encased in a walnut-style vanity unit. The bathroom is equipped with a white heated towel rail, partly tiled walls and a ceiling light. It also includes a partially obscured UPVC window to the side.

External: This property benefits from a communal outdoor area.

Additional Information: The property is leasehold with 94 years remaining and an annual ground rent of £550. It's important to note that this information is for reference and should be verified by a solicitor.