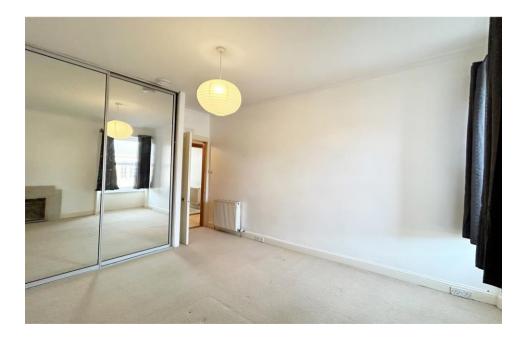

#### Bedroom 1 – 4.05m x 2.77m (approx)

Spacious double to front of property with built in mirrored wardrobes, space for free standing furniture. Open coal fire which would need to be checked before use. Carpeted.