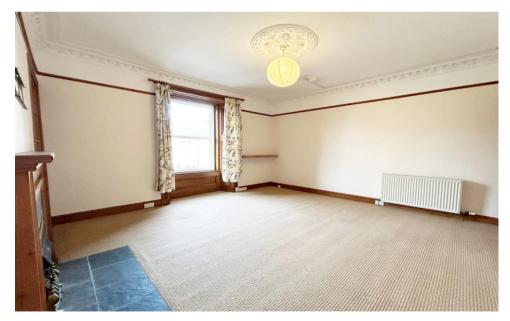

#### Bedroom 1 – 4.05m x 2.77m (approx)

Spacious double to front of property with built in mirrored wardrobes, space for free standing furniture. Open coal fire which would need to be checked before use. Carpeted.

#### Bedroom 2 – 3.20m x 3.18m (approx)

Another double to the rear of the property with built in storage. Carpeted.