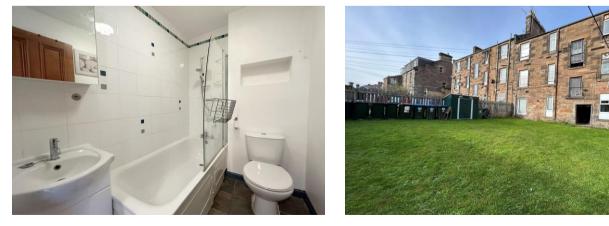

## Bathroom – 2.18m x 1.45m

Modern white three piece suite consisting of wc, basin with vanity unit, bath with glazed shower screen and electric shower. Partially tiled.

# Kitchen – 3.90m x 2.10m (approx)

Overlooking the well-kept communal garden, fitted with a selection of wall and base units, marble effect work surfaces, stainless steel splashback. Free standing cooker and fridge freezer will remain. Vinyl flooring.

### External -

To the rear of the property is a well-kept communal area with private shed for storage, mainly laid to lawn and accessed by the communal close.