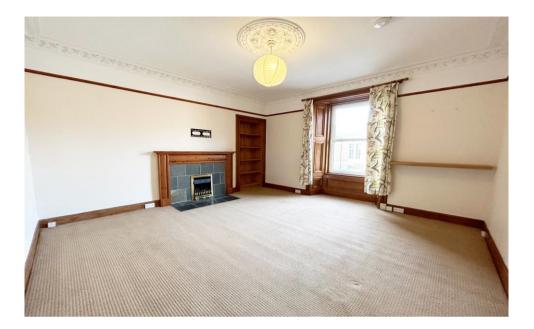

## Lounge – 4.15m x 4.10m (approx)

Lovely bright spacious room with original decorative cornicing, ceiling rose and picture railing. Shelved wall press. Gas fire with fire surround and tiled hearth. Carpeted