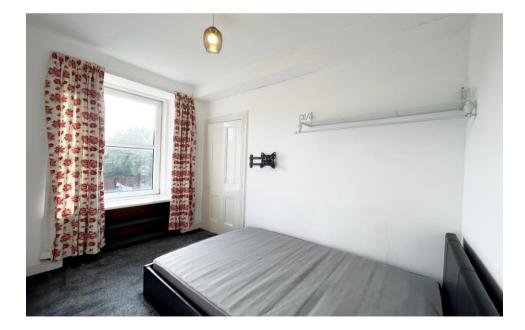

#### Bedroom 2 – 3.20m x 3.18m (approx)

Another double to the rear of the property with built in storage. Carpeted.