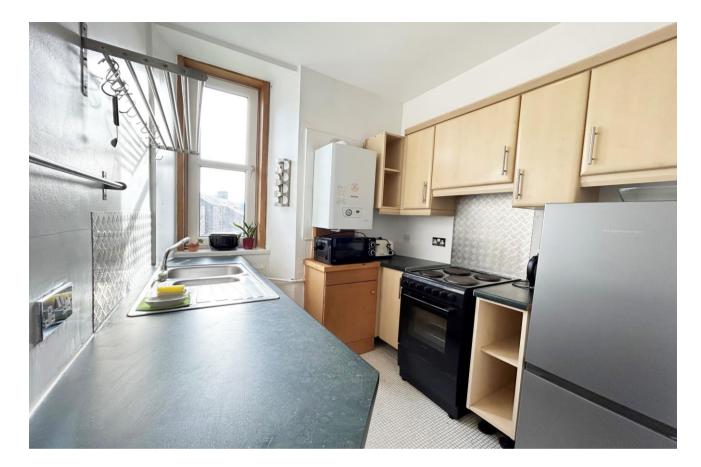

# Kitchen – 3.90m x 2.10m (approx)

Overlooking the well-kept communal garden, fitted with a selection of wall and base units, marble effect work surfaces, stainless steel splashback. Free standing cooker and fridge freezer will remain. Vinyl flooring.