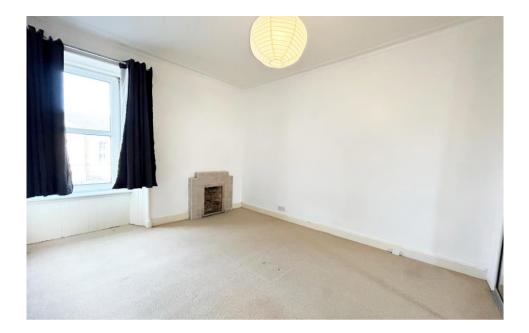

## Lounge – 4.15m x 4.10m (approx)

Lovely bright spacious room with original decorative cornicing, ceiling rose and picture railing. Shelved wall press. Gas fire with fire surround and tiled hearth. Carpeted