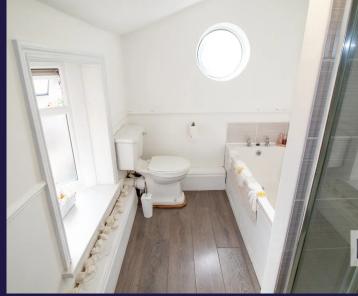

Delightful two bedroom cottage in the heart of the village with three reception rooms, two bedrooms plus loft room, log burning stove and off road parking, this lovely family home is available with no upward chain. Step into the vestibule and from there to the living room with log burning stove to keep you nice and cosy on those long winter nights. The dining room is equally spacious and opens to the sun room, and the kitchen with a range of wall and base units and space, power and plumbing for a number of appliances. Externally the private rear garden is low maintenance, with paved areas for seating leading to storage and off road parking to the rear. Back inside, stairs lead to the first floor landing. Bedroom one is a substantial double to the front and bedroom two is also a double with the bathroom off, comprising bath, mixer shower in cubicle. wc and wash hand basin. To the second floor is the loft room which has been used as a bedroom. Within easy reach of village amenities, in the catchment area for excellent schools and with countryside walks on the doorstep, this family home has almost 900 square feet of accommodation.