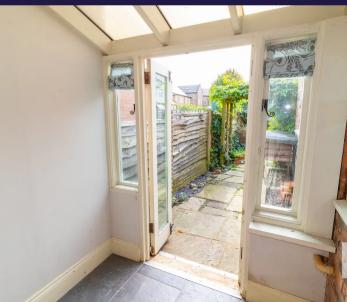

Delightful two bedroom cottage in the heart of the village with three reception rooms, two bedrooms plus loft room, log burning stove and off road parking, this lovely family home is available with no upward chain. Step into the vestibule and from there to the living room with log burning stove to keep you nice and cosy on those long winter nights. The dining room is equally spacious and opens to the sun room, and the kitchen with a range of wall and base units and space, power and plumbing for a number of appliances. Externally the private rear garden is low maintenance, with paved areas for seating leading to storage and off road parking to the rear. Back inside, stairs lead to the first floor landing. Bedroom one is a substantial double to the front and bedroom two is also a double with the bathroom off, comprising bath, mixer shower in cubicle. wc and wash hand basin. To the second floor is the loft room which has been used as a bedroom. Within easy reach of village amenities, in the catchment area for excellent schools and with countryside walks on the doorstep, this family home has almost 900 square feet of accommodation.