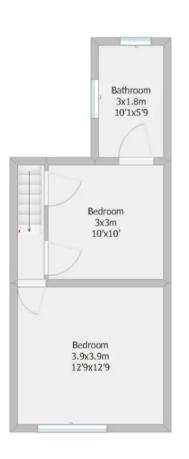

Coppull Branch 244 Spendmore Lane, Coppull, PR7 5DE 01257 794588

www.hometruthslancs.co.uk office@hometruthslancs.co.uk

First Floor 29.5 sq m (approx) 317.5 sq f (approx)

Loft Room 11.9 sq m (approx) 128.1 sq f (approx)

Plan is for illustrative purposes only and is not to scale. Plan produced by RoomSketch.