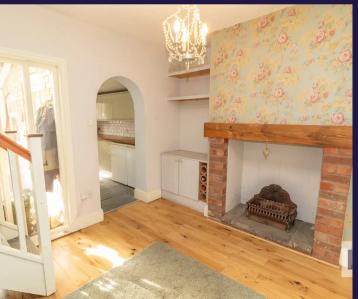

Delightful two bedroom cottage in the heart of the village with three reception rooms, two bedrooms plus loft room, log burning stove and off road parking, this lovely family home is available with no upward chain. Step into the vestibule and from there to the living room with log burning stove to keep you nice and cosy on those long winter nights. The dining room is equally spacious and opens to the sun room, and the kitchen with a range of wall and base units and space, power and plumbing for a number of appliances. Externally the private rear garden is low maintenance, with paved areas for seating leading to storage and off road parking to the rear. Back inside, stairs lead to the first floor landing. Bedroom one is a substantial double to the front and bedroom two is also a double with the bathroom off, comprising bath, mixer shower in cubicle. wc and wash hand basin. To the second floor is the loft room which has been used as a bedroom. Within easy reach of village amenities, in the catchment area for excellent schools and with countryside walks on the doorstep, this family home has almost 900 square feet of accommodation.