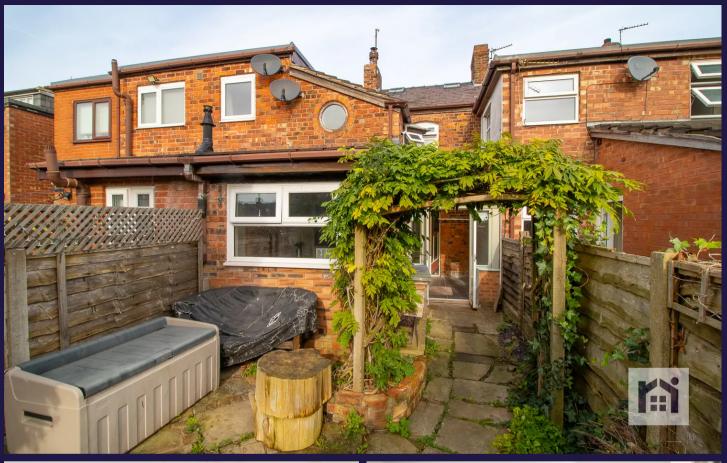

Delightful two bedroom cottage in the heart of the village with three reception rooms, two bedrooms plus loft room, log burning stove and off road parking, this lovely family home is available with no upward chain. Step into the vestibule and from there to the living room with log burning stove to keep you nice and cosy on those long winter nights. The dining room is equally spacious and opens to the sun room, and the kitchen with a range of wall and base units and space, power and plumbing for a number of appliances. Externally the private rear garden is low maintenance, with paved areas for seating leading to storage and off road parking to the rear. Back inside, stairs lead to the first floor landing. Bedroom one is a substantial double to the front and bedroom two is also a double with the bathroom off, comprising bath, mixer shower in cubicle. wc and wash hand basin. To the second floor is the loft room which has been used as a bedroom. Within easy reach of village amenities, in the catchment area for excellent schools and with countryside walks on the doorstep, this family home has almost 900 square feet of accommodation.

Delightful two bedroom cottage in the heart of the village with three reception rooms, two bedrooms plus loft room, log burning stove and off road parking, this lovely family home is available with no upward chain.