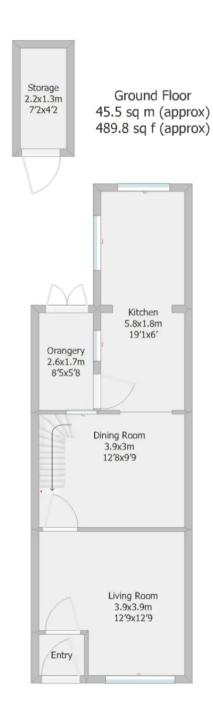

Coppull Branch 244 Spendmore Lane, Coppull, PR7 5DE 01257 794588

www.hometruthslancs.co.uk office@hometruthslancs.co.uk

First Floor 29.5 sq m (approx) 317.5 sq f (approx)

Loft Room 11.9 sq m (approx) 128.1 sq f (approx)

Plan is for illustrative purposes only and is not to scale. Plan produced by RoomSketch.