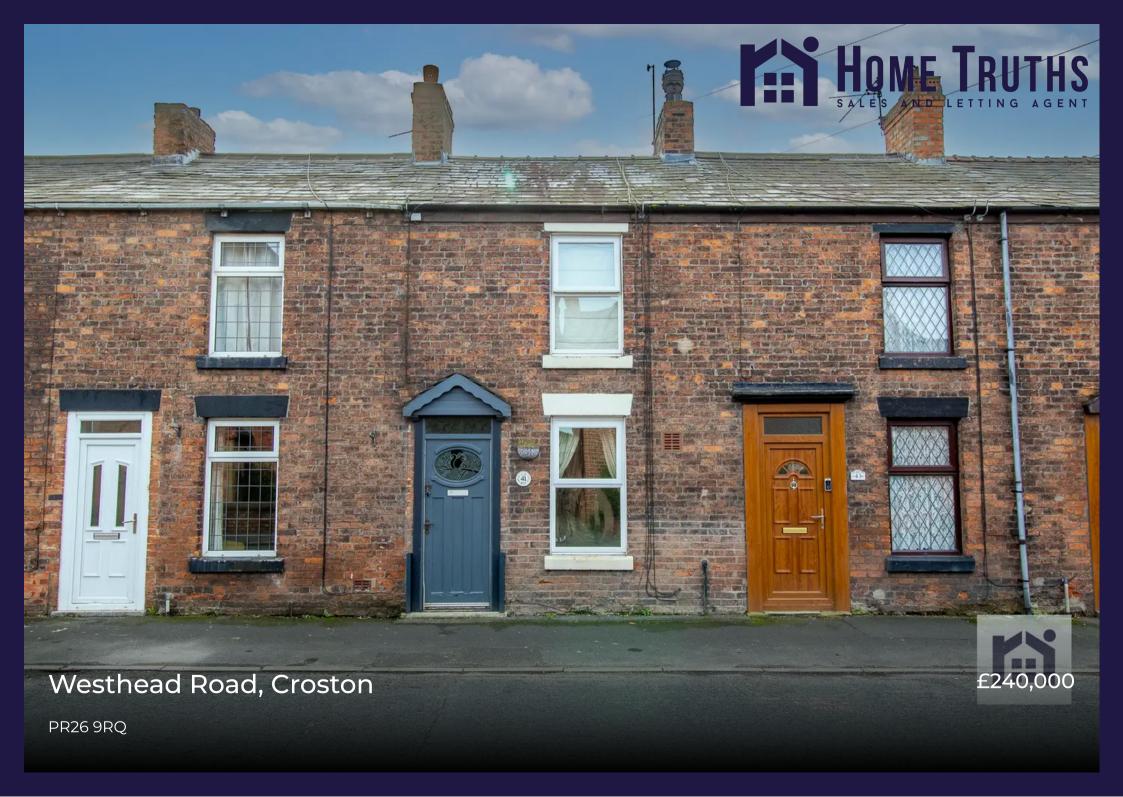

Delightful two bedroom cottage in the heart of the village with three reception rooms, two bedrooms plus loft room, log burning stove and off road parking, this lovely family home is available with no upward chain. Step into the vestibule and from there to the living room with log burning stove to keep you nice and cosy on those long winter nights. The dining room is equally spacious and opens to the sun room, and the kitchen with a range of wall and base units and space, power and plumbing for a number of appliances. Externally the private rear garden is low maintenance, with paved areas for seating leading to storage and off road parking to the rear. Back inside, stairs lead to the first floor landing. Bedroom one is a substantial double to the front and bedroom two is also a double with the bathroom off, comprising bath, mixer shower in cubicle. wc and wash hand basin. To the second floor is the loft room which has been used as a bedroom. Within easy reach of village amenities, in the catchment area for excellent schools and with countryside walks on the doorstep, this family home has almost 900 square feet of accommodation.

Delightful two bedroom cottage in the heart of the village with three reception rooms, two bedrooms plus loft room, log burning stove and off road parking, this lovely family home is available with no upward chain.