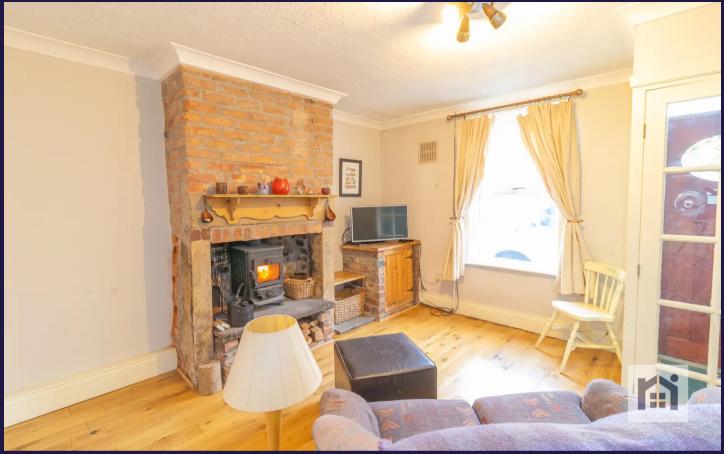

Delightful two bedroom cottage in the heart of the village with three reception rooms, two bedrooms plus loft room, log burning stove and off road parking, this lovely family home is available with no upward chain. Step into the vestibule and from there to the living room with log burning stove to keep you nice and cosy on those long winter nights. The dining room is equally spacious and opens to the sun room, and the kitchen with a range of wall and base units and space, power and plumbing for a number of appliances. Externally the private rear garden is low maintenance, with paved areas for seating leading to storage and off road parking to the rear. Back inside, stairs lead to the first floor landing. Bedroom one is a substantial double to the front and bedroom two is also a double with the bathroom off, comprising bath, mixer shower in cubicle. wc and wash hand basin. To the second floor is the loft room which has been used as a bedroom. Within easy reach of village amenities, in the catchment area for excellent schools and with countryside walks on the doorstep, this family home has almost 900 square feet of accommodation.