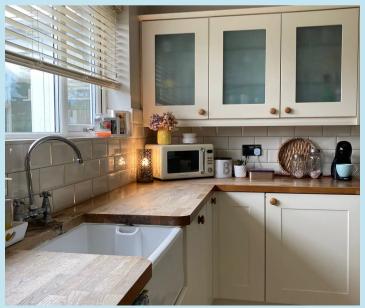

#### Kitchen

11' 5" x 8' 9" (3.48m x 2.67m)

Double glazed window to rear with views overlooking the garden, range of base and eye level units, butler sink with mixer taps inset to worktop, 7 ring gas hob with extractor fan above, integrated dishwasher and washing machine, recess for a fridge/freezer, tiled floor and door leading to: