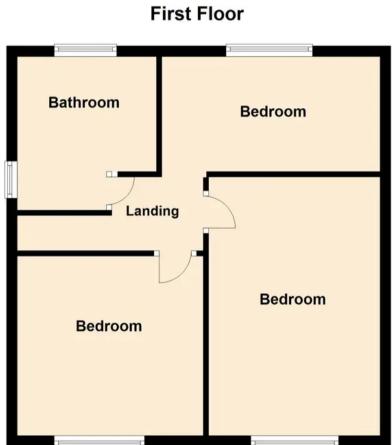

Council Tax band: D

Tenure: Freehold

EPC Energy Efficiency Rating:

EPC Environmental Impact Rating:

- Spacious 4 bedroom semi detached family home
- Two reception rooms
- Fitted kitchen
- Conservatory
- Ground floor shower room
- Family bathroom
- Off street parking to the front
- Close to the seafront
- Easy access to local shops in The Broadway