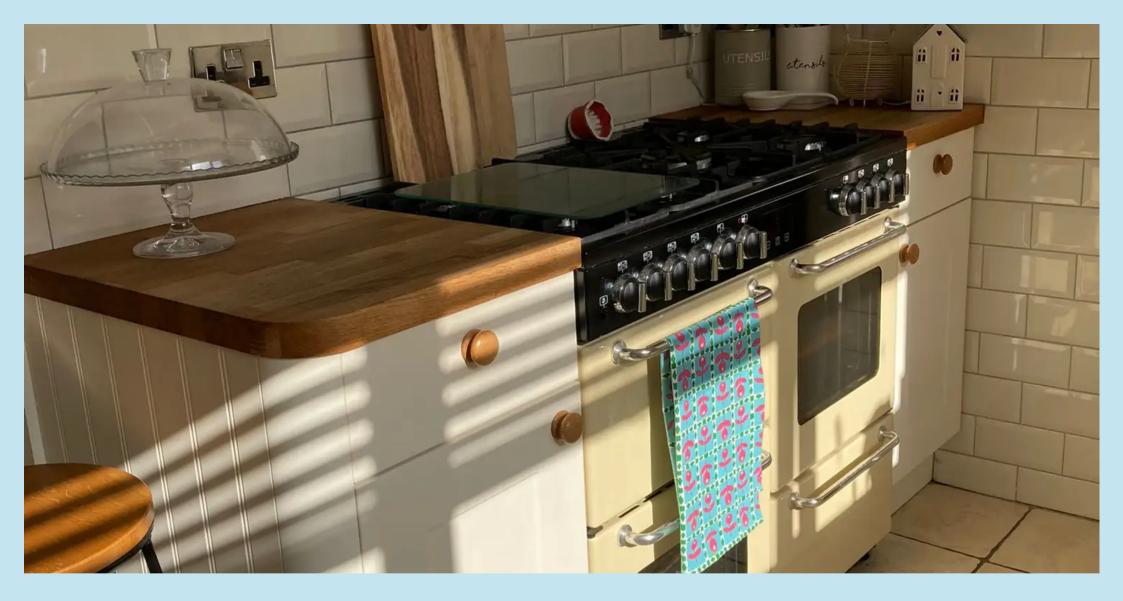

#### Kitchen

11' 5" x 8' 9" (3.48m x 2.67m)

Double glazed window to rear with views overlooking the garden, range of base and eye level units, butler sink with mixer taps inset to worktop, 7 ring gas hob with extractor fan above, integrated dishwasher and washing machine, recess for a fridge/freezer, tiled floor and door leading to: