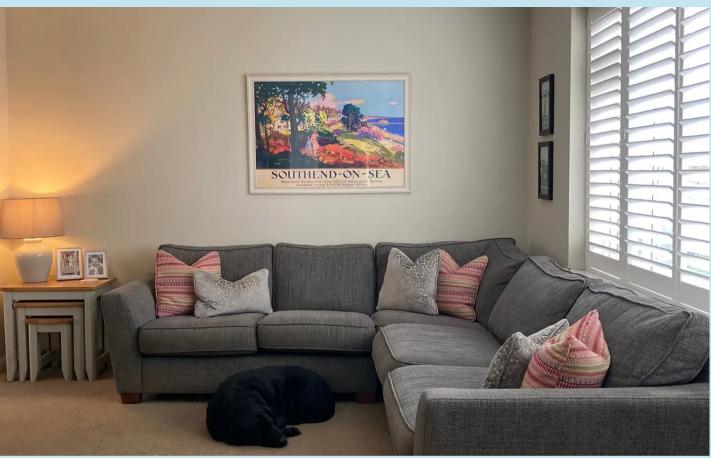

## Lounge

15' 9" x 11' 3" (4.80m x 3.43m)

Double glazed window to front, coving to smooth plastered ceiling, fireplace with inset log burner and door leading to: