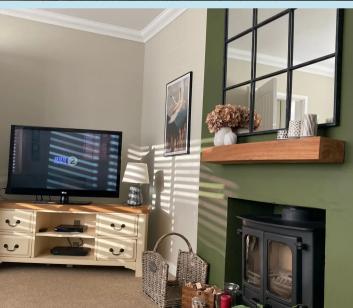

## Lounge

15' 9" x 11' 3" (4.80m x 3.43m)

Double glazed window to front, coving to smooth plastered ceiling, fireplace with inset log burner and door leading to: