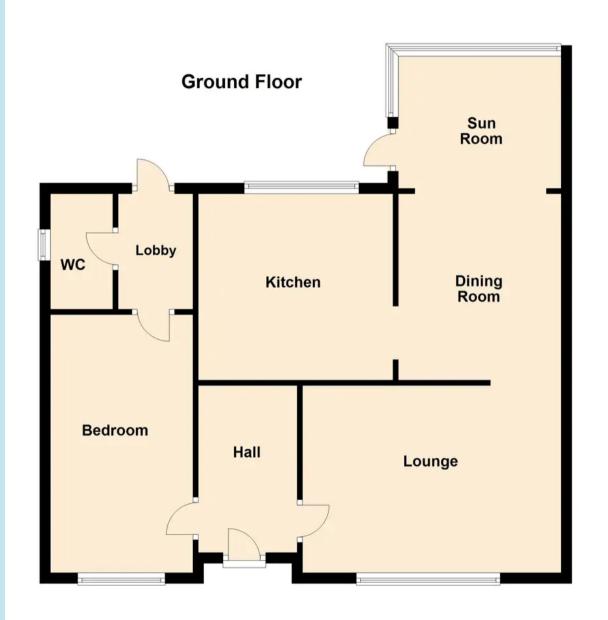

#### **Entrance**

uPVC double glazed door with side light to:

#### **Entrance Hall**

Stairs leading to the first floor, smooth plastered ceiling, one radiator, thermostat control switch.

## Lounge

15' 9" x 11' 3" (4.80m x 3.43m)

Double glazed window to front, coving to smooth plastered ceiling, fireplace with inset log burner and door leading to:

## **Dining Room**

11' 1" x 9' 9" (3.38m x 2.97m)

Coving to smooth plastered ceiling, one radiator and open plan to:

## Conservatory

9' 5" x 8' 8" (2.87m x 2.64m)

Window to rear and side and door to side giving access to the garden.

#### Kitchen

11' 5" x 8' 9" (3.48m x 2.67m)

Double glazed window to rear with views overlooking the garden, range of base and eye level units, butler sink with mixer taps inset to worktop, 7 ring gas hob with extractor fan above, integrated dishwasher and washing machine, recess for a fridge/freezer, tiled floor and door leading to:

#### Inner Hall

7' 2" x 4' 3" (2.18m x 1.30m)

Wooden flooring, double glazed door to rear leading to the garden, smooth plastered ceiling with spot lights, wall mounted boiler for the hot water and gas central heating and door to

#### **Ground Floor Shower Room**

7' 1" x 3' 7" (2.16m x 1.09m)

Obscure double glazed window to side, shower cubicle, low flush WC, wash hand basin with mixer taps, heated towel rail, smooth plastered ceiling with downlighters.