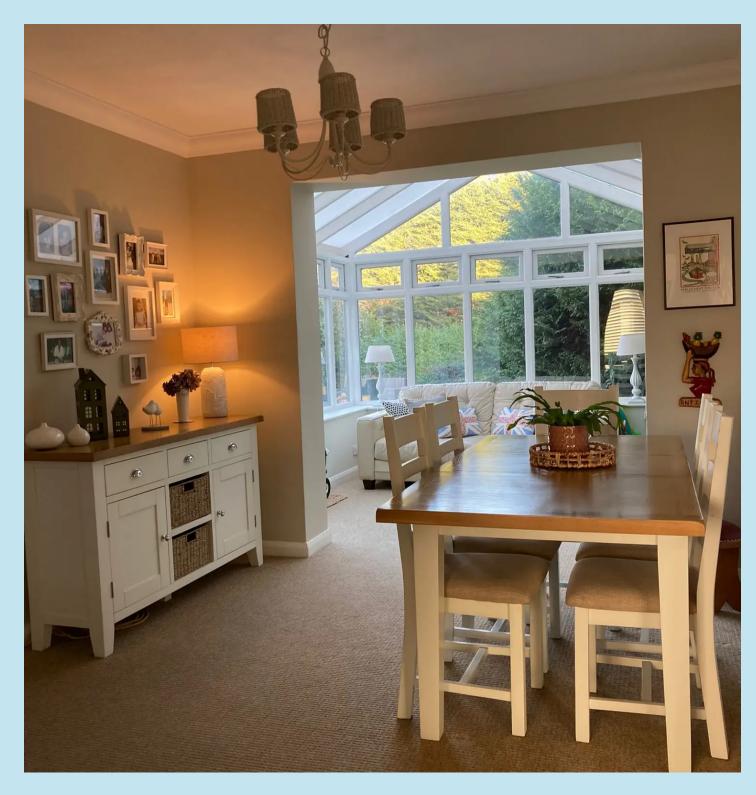

## **Dining Room**

11' 1" x 9' 9" (3.38m x 2.97m)

Coving to smooth plastered ceiling, one radiator and open plan to:

## Conservatory

9' 5" x 8' 8" (2.87m x 2.64m)

Window to rear and side and door to side giving access to the garden.