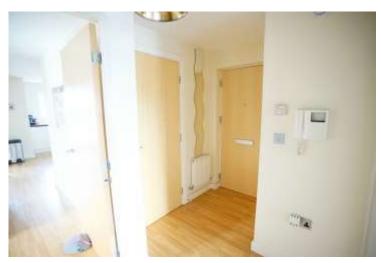

## **ACCOMMODATION:**

**ENTRANCE HALL:** Ceiling light point. Central heating radiator. Integrated storage cupboard. Smoke and heat detector. Entrance door intercom. Internal doors giving access to