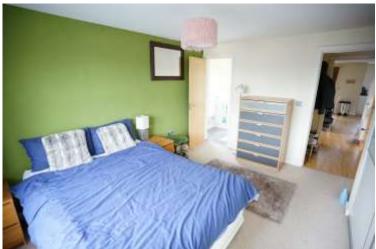

## **BEDROOM 1:** 4.06m x 3.23m (13' 4'' x 10' 7'')

Ceiling light point. UPVC double glazed window to the front elevation. Central heating radiator. Sliding doors to integrated wardrobe space. Internal door giving access to: