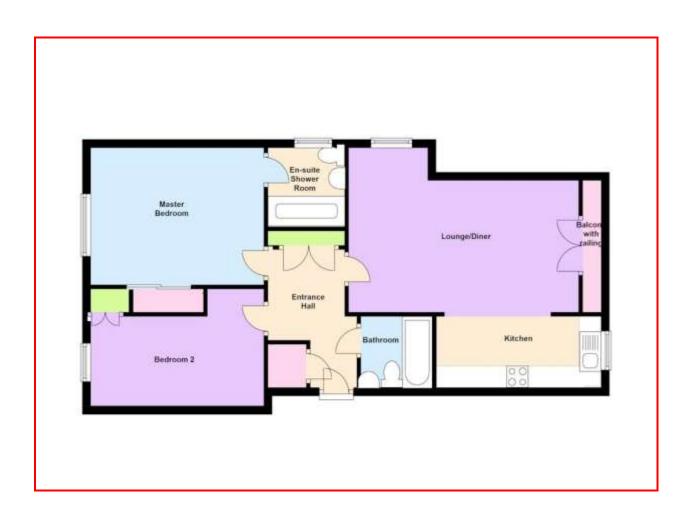

## **ACCOMMODATION:**

**ENTRANCE HALL:** Ceiling light point. Central heating radiator. Integrated storage cupboard. Smoke and heat detector. Entrance door intercom. Internal doors giving access to

# **LOUNGE/DINER:** 5.41m x 4.24m (17' 9'' x 13' 11'')

Recessed ceiling down lights. Central heating radiators. UPVC double glazed window to the side elevation. Timber effect laminate flooring. UPVC double glazed doors leading to the balcony area, open plan to:

## **KITCHEN:** 3.84m x 1.75m (12' 7'' x 5' 9'')

Comprising of a range of base and eye level units with roll edge worktops, stainless steel sink with side drainer and mixer tap over. Tiled splash back. Under unit lighting. Integrated appliances include: electric hob and oven with extractor hood over, dishwasher, washer/dryer. Freestanding fridge freezer. UPVC double glazed window to the rear elevation. Recessed ceiling down lights. Laminate timber flooring matching that of the lounge.

## **BEDROOM 1:** 4.06m x 3.23m (13' 4'' x 10' 7'')

Ceiling light point. UPVC double glazed window to the front elevation. Central heating radiator. Sliding doors to integrated wardrobe space. Internal door giving access to:

## **EN SUITE:** 2.49m x 1.4m (8' 2'' x 4' 7'')

Comprising of a white suite which includes: Low level flush W.C, wash hand basin with mixer tap over and inset mirrored vanity unit with storage cupboard under. Separate shower cubicle. UPVC double glazed window to the side elevation. Shaver point. Tiled Floor. Heated ladder effect towel rail. Recessed ceiling down lights.

### **BEDROOM TWO:** 4.04m x 2.74m (13' 3'' x 9' 0'')

Ceiling light point, UPVC double glazed window to the front elevation. Central heating radiator. Integrated double wardrobe.

# **BATHROOM:** 2.11m x 1.68m (6' 11'' x 5' 6'')

Comprising of a three piece suite to include: Low level flush W.C, wash hand basin with mixer tap over, inset mirrored vanity unit with storage cupboard under. 'P' shaped bath with shower attachment over and curved edge shower bath screen. Shaver point. Tiled floor. Heated ladder effect towel rail. Recessed ceiling down lights.