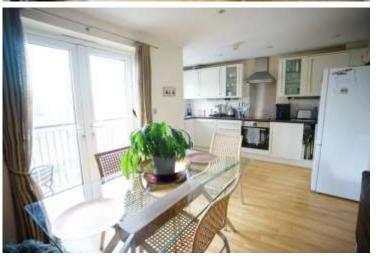

## **KITCHEN:** 3.84m x 1.75m (12' 7'' x 5' 9'')

Comprising of a range of base and eye level units with roll edge worktops, stainless steel sink with side drainer and mixer tap over. Tiled splash back. Under unit lighting. Integrated appliances include: electric hob and oven with extractor hood over, dishwasher, washer/dryer. Freestanding fridge freezer. UPVC double glazed window to the rear elevation. Recessed ceiling down lights. Laminate timber flooring matching that of the lounge.