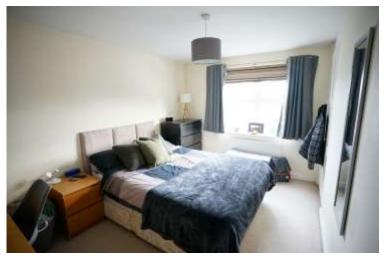

### **BEDROOM TWO:** 4.04m x 2.74m (13' 3'' x 9' 0'')

Ceiling light point, UPVC double glazed window to the front elevation. Central heating radiator. Integrated double wardrobe.