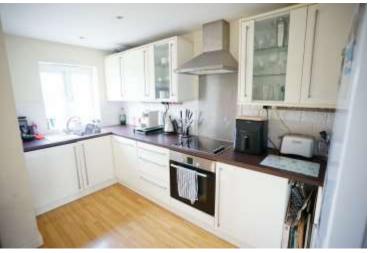

## **KITCHEN:** 3.84m x 1.75m (12' 7'' x 5' 9'')

Comprising of a range of base and eye level units with roll edge worktops, stainless steel sink with side drainer and mixer tap over. Tiled splash back. Under unit lighting. Integrated appliances include: electric hob and oven with extractor hood over, dishwasher, washer/dryer. Freestanding fridge freezer. UPVC double glazed window to the rear elevation. Recessed ceiling down lights. Laminate timber flooring matching that of the lounge.