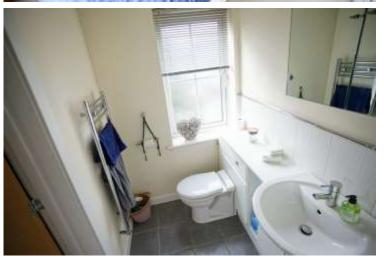

# **BATHROOM:** 2.11m x 1.68m (6' 11'' x 5' 6'')

Comprising of a three piece suite to include: Low level flush W.C, wash hand basin with mixer tap over, inset mirrored vanity unit with storage cupboard under. 'P' shaped bath with shower attachment over and curved edge shower bath screen. Shaver point. Tiled floor. Heated ladder effect towel rail. Recessed ceiling down lights.