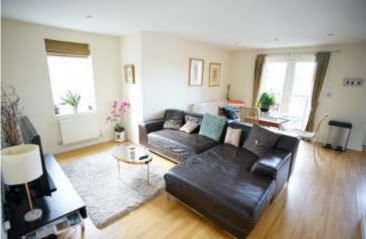

# **LOUNGE/DINER:** 5.41m x 4.24m (17' 9'' x 13' 11'')

Recessed ceiling down lights. Central heating radiators. UPVC double glazed window to the side elevation. Timber effect laminate flooring. UPVC double glazed doors leading to the balcony area, open plan to: