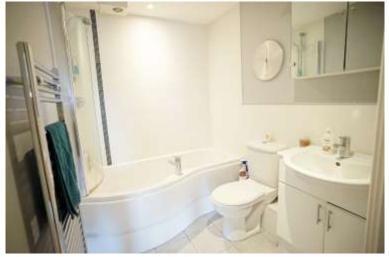

# **BATHROOM:** 2.11m x 1.68m (6' 11'' x 5' 6'')

Comprising of a three piece suite to include: Low level flush W.C, wash hand basin with mixer tap over, inset mirrored vanity unit with storage cupboard under. 'P' shaped bath with shower attachment over and curved edge shower bath screen. Shaver point. Tiled floor. Heated ladder effect towel rail. Recessed ceiling down lights.