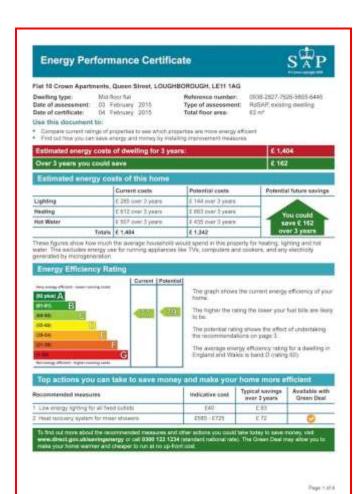

# CROWN APARTMENTS, QUEEN STREET, LOUGHBOROUGH LE11 1AG

£ 145,000.00

Freckeltons is pleased to introduce on the market this beautiful two bedroom flat situated in the requested Crowns Apartments complex in Loughborough. Located within walking distance from city centre, local shops, food/drinks establishments, parks, public transports and more. The apartment, positioned on the second floor briefly comprises of; an entry hall, a family bathroom, a storage cupboard, an in-wall wardrobe, one double bedroom, a master bedroom with private bathroom, an open plan living/kitchen area with balcony access and a parking space. The apartment is accessed via security doors with video intercom release and fire doors are fitted through all property. Currently on sale with sitting tenants the property is let at £725 per calendar month which brings an annual income of £8,700 per annum. This flat is a great occasion for a buy-to-let purchaser but also a very appealing opportunity for a first-time-buyer. Energy Rate C.