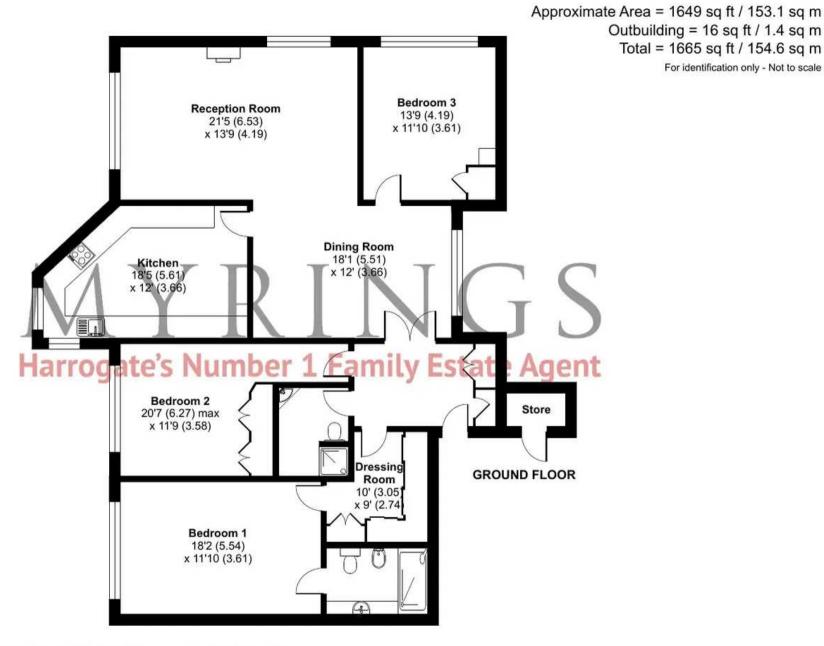

Council Tax band: E

Tenure: Leasehold

- NO CHAIN
- STRAY SIDE APARTMENT
- GROUND FLOOR
- EPC RATING C
- 3 DOUBLE BEDROOMS 2 BATHROOMS
- GARAGE
- SOUGHT AFTER ADDRESS
- 1,649 SQ FT

MYRINGS

## Windsor Court, Cavendish Avenue, Harrogate, HG2

For identification only - Not to scale