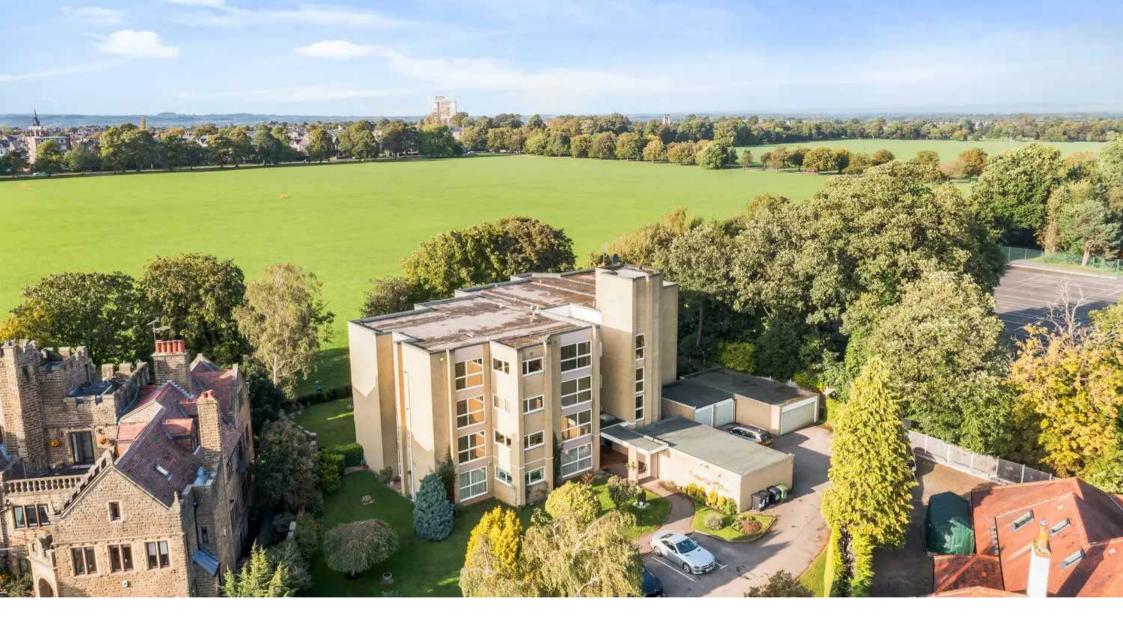

## Flat 1, Windsor Court

Cavendish Avenue, Harrogate

Offered with no onward chain, this impressively spacious ground floor apartment forming part of a purpose built block overlooking the fabulous Stray Parkland boasts flexible accommodation with three double bedrooms and large living room that opens to the beautifully maintained communal gardens.

Council Tax band: E

Tenure: Leasehold

- NO CHAIN
- STRAY SIDE APARTMENT
- GROUND FLOOR
- EPC RATING C
- 3 DOUBLE BEDROOMS 2 BATHROOMS
- GARAGE
- SOUGHT AFTER ADDRESS
- 1,649 SQ FT

MYRINGS