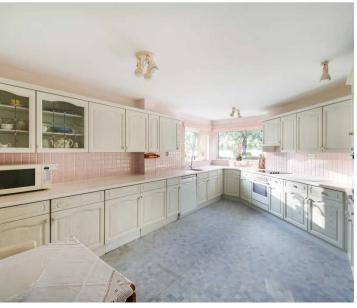

## Flat 1, Windsor Court

Cavendish Avenue, Harrogate

Offered with no onward chain, this impressively spacious ground floor apartment forming part of a purpose built block overlooking the fabulous Stray Parkland boasts flexible accommodation with three double bedrooms and large living room that opens to the beautifully maintained communal gardens.

Council Tax band: E

Tenure: Leasehold

- NO CHAIN
- STRAY SIDE APARTMENT
- GROUND FLOOR
- EPC RATING C
- 3 DOUBLE BEDROOMS 2 BATHROOMS
- GARAGE
- SOUGHT AFTER ADDRESS
- 1,649 SQ FT

MYRINGS