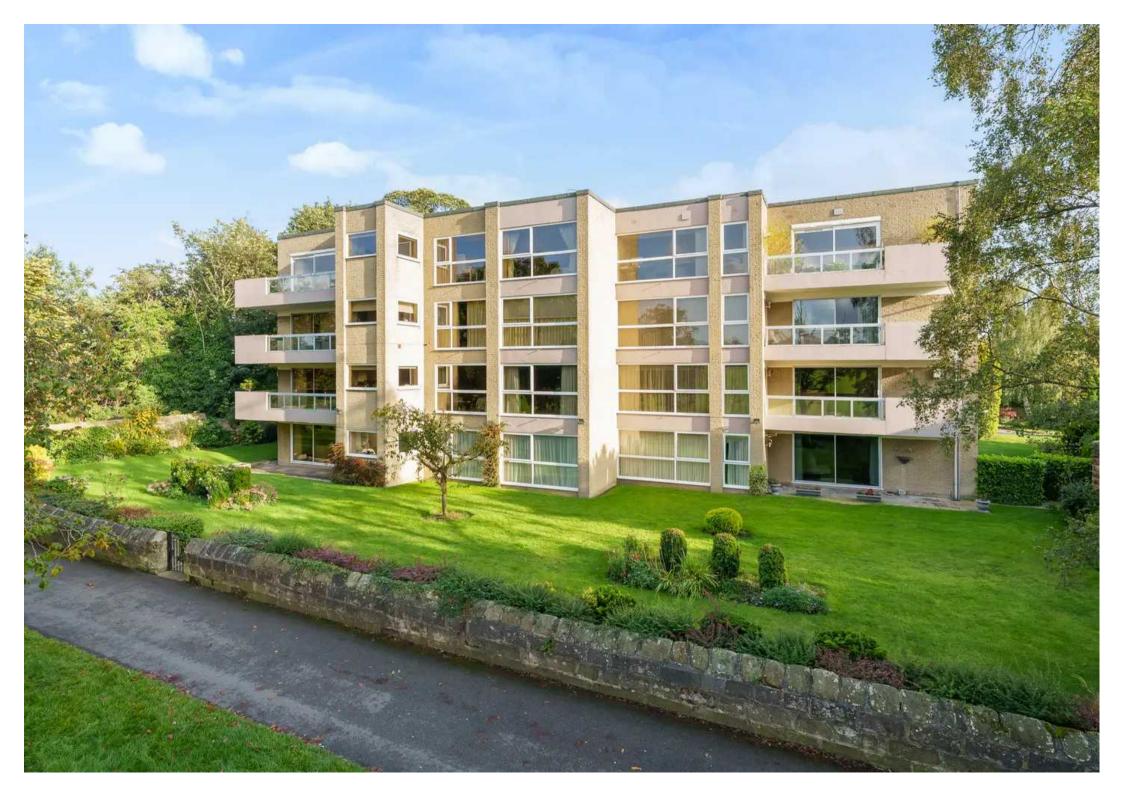

## Flat 1, Windsor Court

Cavendish Avenue, Harrogate

Offered with no onward chain, this impressively spacious ground floor apartment forming part of a purpose built block overlooking the fabulous Stray Parkland boasts flexible accommodation with three double bedrooms and large living room that opens to the beautifully maintained communal gardens.

Council Tax band: E

Tenure: Leasehold

- NO CHAIN
- STRAY SIDE APARTMENT
- GROUND FLOOR
- EPC RATING C
- 3 DOUBLE BEDROOMS 2 BATHROOMS
- GARAGE
- SOUGHT AFTER ADDRESS
- 1,649 SQ FT

MYRINGS