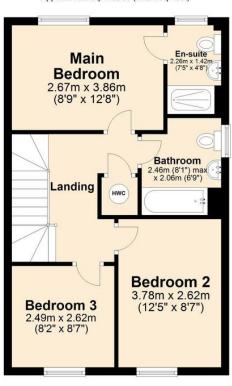

# **First Floor**

Approx. 46.3 sq. metres (498.6 sq. feet)

Total area: approx. 93.6 sq. metres (1007.5 sq. feet)

# Branford Close Cringleford | Norwich | Norfolk | NR4 6FY

£1,600 pcm

Part-furnished semi-detached house on a popular and modern development

Well-designed house offering versatility and space

3 good-sized first floor bedrooms including an en-suite to the main bedroom