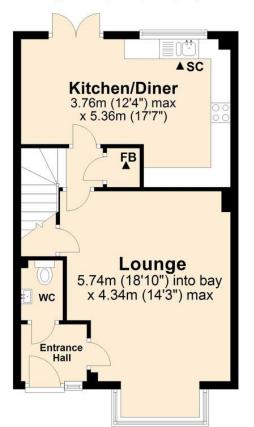

## **Ground Floor**

Approx. 47.3 sq. metres (508.9 sq. feet)

Contemporary kitchen/diner featuring integrated appliances and double doors to the garden

18'10 bay-fronted lounge off the entrance hall

Ground floor WC, first floor family bathroom and en-suite shower room