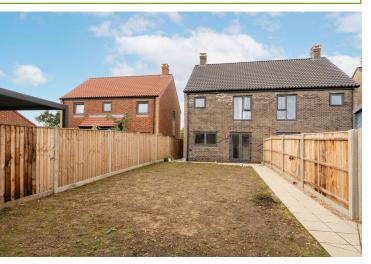

### OUTSIDE

To the front, the property offers a landscaped garden with a pathway leading to the entrance. The property benefits from two allocated parking spaces within a private communal parking area, accessed from Shaxton Place under a coach house. A wooden gate from the parking are a leads through to the approx. 50' x 23'8 max. enclosed rear garden.

Situated on a popular and modern development, this part-furnished property is well-designed, offering 3 bedrooms, a spacious lounge with bay window and a contemporary kitchen/diner featuring French doors to the garden. Whilst outside provides green space to the front, 2 offroad parking spaces and enclosed rear garden!