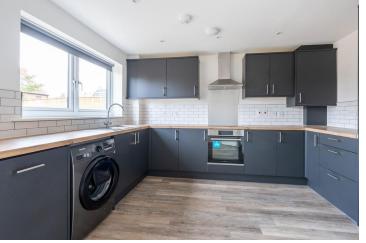

Contemporary kitchen/diner featuring integrated appliances and double doors to the garden

18'10 bay-fronted lounge off the entrance hall

Ground floor WC, first floor family bathroom and en-suite shower room

Gas central heating, solar panels and double glazing

2 allocated off-road parking spaces to the rear, plus enclosed garden

Ideally located for amenities, Norwich city centre, UEA, NNUH and road links

Available now!