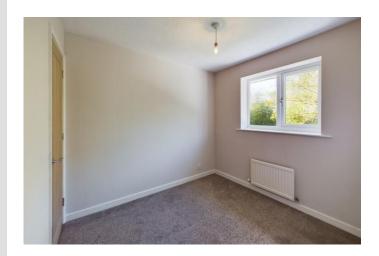

# BEDROOM 3

9' 10" x 5' 5" (3.02m x 1.65m)

# **BATHROOM**

5' 6" x 6' 8" (1.68m x 2.05m)