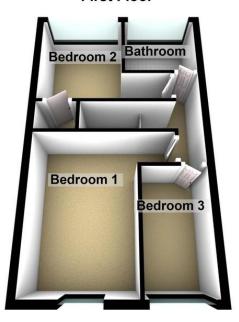

# **BEDROOM 1**

13' 0" x 8' 8" (3.97m x 2.66m)

### **BEDROOM 2**

8' 5" x 7' 4" (2.58m x 2.26m)

# BEDROOM 3

9' 10" x 5' 5" (3.02m x 1.65m)

# **BATHROOM**

5' 6" x 6' 8" (1.68m x 2.05m)

### First Floor

for illustration only not to scale Plan produced using PlanUp.