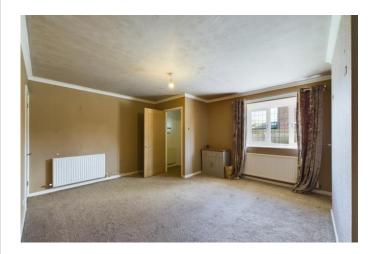

### LIVING ROOM

13' 1" x 14' 7" (4.01m x 4.45m)

# **BEDROOM 1**

13' 0" x 8' 8" (3.97m x 2.66m)