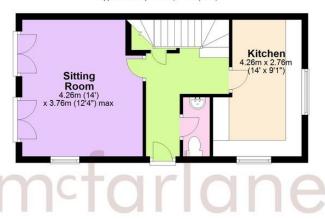

#### **Ground Floor**

Approx. 37.1 sq. metres (399.6 sq. feet)

# 4 Bedroom Semi-Detached House Swindon, Old Town

- OLD TOWN LOCATION
- FOUR DOUBLE BEDROOMS
- THREE STORIES
- ALLOCATED PARKING
- FULLY ENCLOSED SOUTH WEST GARDEN
- FAMILY HOME

Ideally located just a short walk from the heart of Old Town is this four bedroom family home with generous accommodation arranged over three floors. To the ground floor there is a triple aspect sitting room with access to the garden, kitchen/dining room and cloakroom. To the second floor are two bedrooms both with built in wardrobes an the master bedroom benefitting from an en-suite shower room and the family bathroom. To the second floor there are two generous bedrooms.