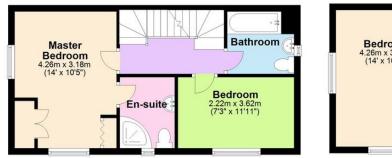

#### First Floor

Approx. 37.1 sq. metres (399.6 sq. feet)

Approx. 37.4 sq. metres (402.6 sq. feet)

Total area: approx. 111.6 sq. metres (1201.8 sq. feet)

Our team are friendly, experienced and are all local. They know it better than they do their own living rooms and can help you find what you're looking for because we love where we live.

# 4 Bedroom Semi-Detached House Swindon, Old Town

- OLD TOWN LOCATION
- FOUR DOUBLE BEDROOMS
- THREE STORIES
- ALLOCATED PARKING
- FULLY ENCLOSED SOUTH WEST GARDEN
- FAMILY HOME

Ideally located just a short walk from the heart of Old Town is this four bedroom family home with generous accommodation arranged over three floors. To the ground floor there is a triple aspect sitting room with access to the garden, kitchen/dining room and cloakroom. To the second floor are two bedrooms both with built in wardrobes an the master bedroom benefitting from an en-suite shower room and the family bathroom. To the second floor there are two generous bedrooms.