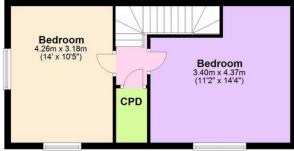

#### First Floor

Approx. 37.1 sq. metres (399.6 sq. feet)

Approx. 37.4 sq. metres (402.6 sq. feet)

Total area: approx. 111.6 sq. metres (1201.8 sq. feet)

Our team are friendly, experienced and are all local. They know it better than they do their own living rooms and can help you find what you're looking for because we love where we live.

# 4 Bedroom Semi-Detached House Swindon, Old Town

- OLD TOWN LOCATION
- FOUR DOUBLE BEDROOMS
- THREE STORIES
- ALLOCATED PARKING
- FULLY ENCLOSED SOUTH WEST GARDEN
- FAMILY HOME

Ideally located just a short walk from the heart of Old Town is this four bedroom family home with generous accommodation arranged over three floors. To the ground floor there is a triple aspect sitting room with access to the garden, kitchen/dining room and cloakroom. To the second floor are two bedrooms both with built in wardrobes an the master bedroom benefitting from an en-suite shower room and the family bathroom. To the second floor there are two generous bedrooms.