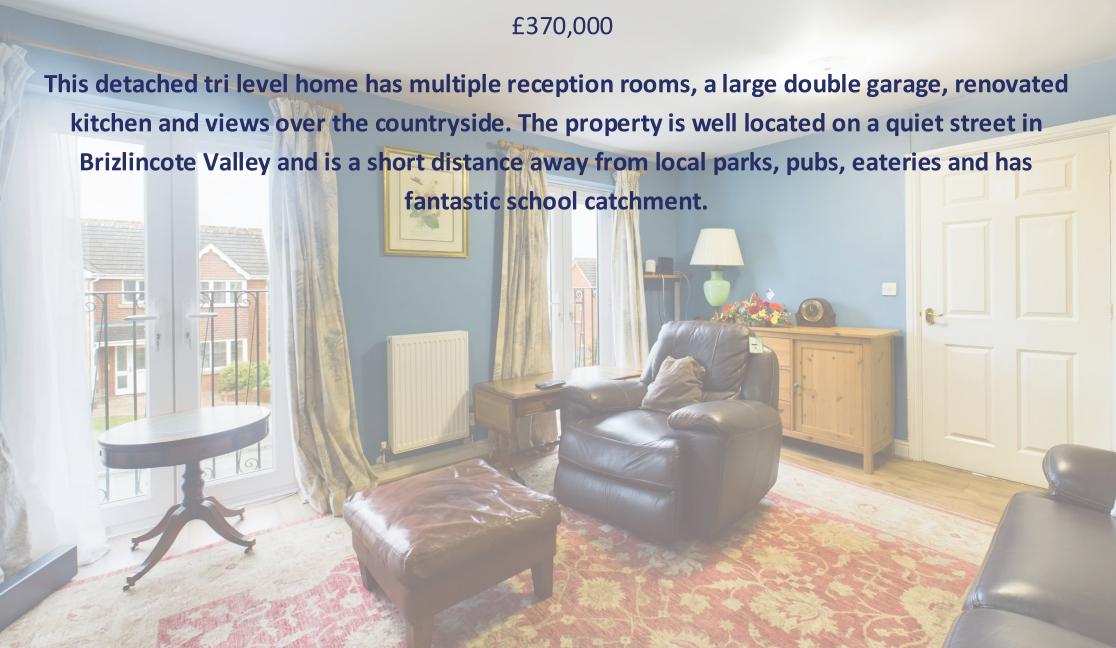

The main lounge is on the right hand side of the property. This spacious room overlooks the valley and gets fantastic natural light and has a lovely feature fire place. The lounge flows nicely into the dining room through double doors, ideal for entertaining. There is a conveniently located cloakroom on the hallway that leaves the dining room.