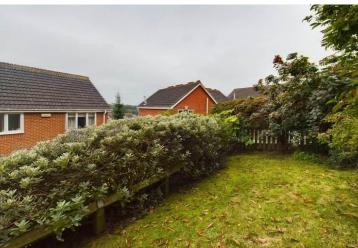

The rear gardens consist of a large patio area with steps to access the three tiers - two tiers of lawns with mature flowering beds and one tier with trees and shrubs

The first floor consists of three secondary bedrooms, family bathroom and master suite with en suite.