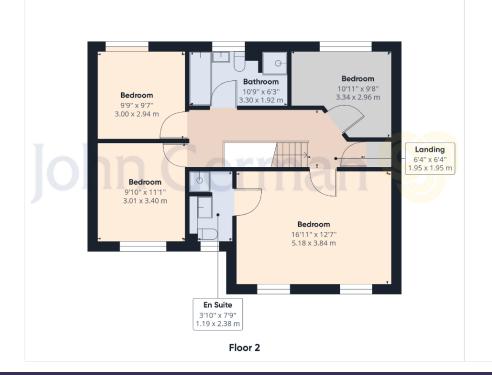

The rear gardens consist of a large patio area with steps to access the three tiers - two tiers of lawns with mature flowering beds and one tier with trees and shrubs

The first floor consists of three secondary bedrooms, family bathroom and master suite with en suite.

The secondary bedrooms are all a fantastic size and will easily take double beds. The family bathroom comes complete with a bath, separate shower, sink and WC.

The master suite is absolutely huge and will easily take a king bedroom and additional furniture. The bedroom is complimented by an en suite with a shower, sink and WC.