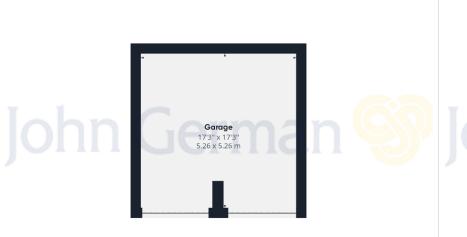

## Doveridge Road

Burton-on-Trent, DE15 9GB

Burton-on-Trent, DE15 9GB

As you pull up to the home you first notice the huge garage which is built under the property. Up the stairs you enter the property into the main entrance hall. The dedicated office is located to the left hand side which is ideal for people who work from home.