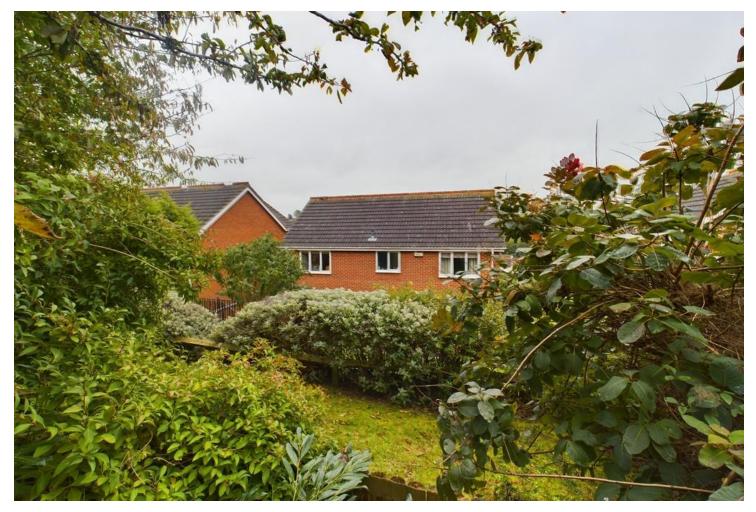

The rear gardens consist of a large patio area with steps to access the three tiers - two tiers of lawns with mature flowering beds and one tier with trees and shrubs

The first floor consists of three secondary bedrooms, family bathroom and master suite with en suite.