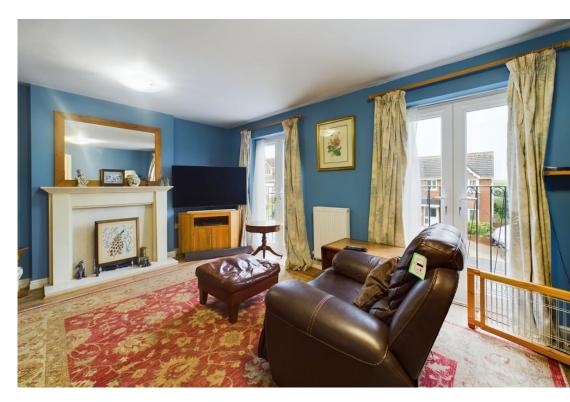

The main lounge is on the right hand side of the property. This spacious room overlooks the valley and gets fantastic natural light and has a lovely feature fire place. The lounge flows nicely into the dining room through double doors, ideal for entertaining. There is a conveniently located cloakroom on the hallway that leaves the dining room.