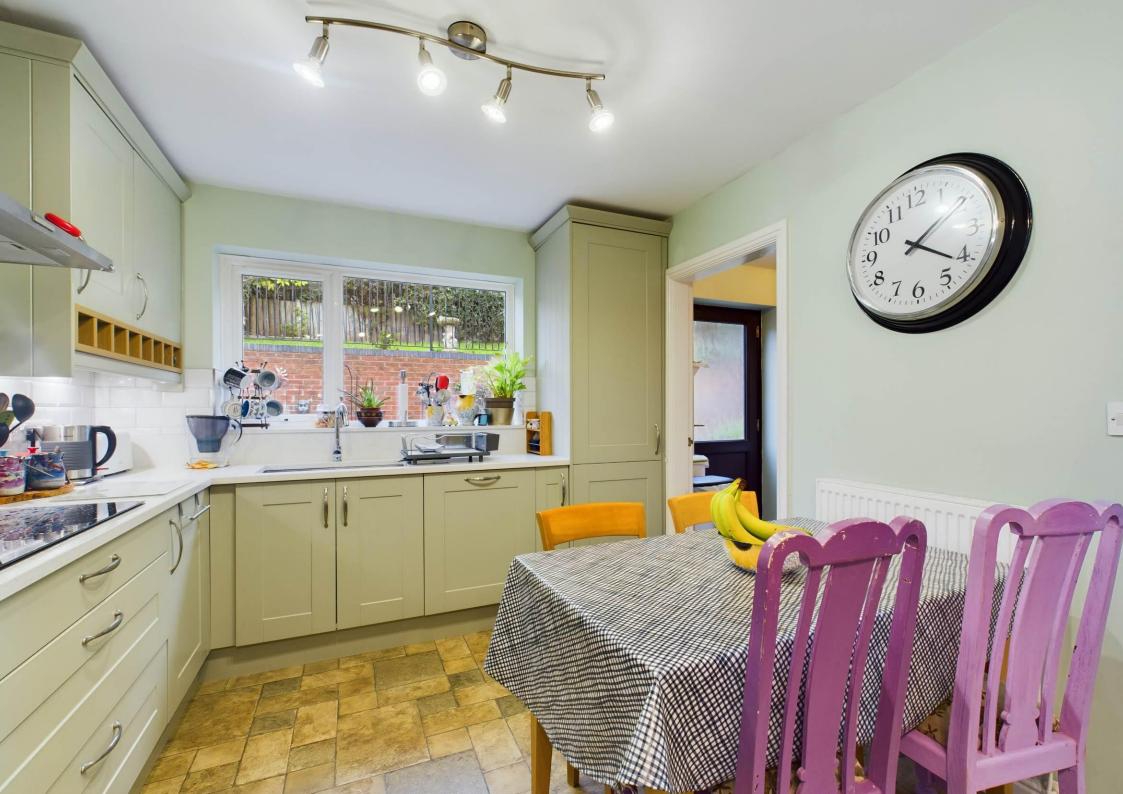

The kitchen is located at the rear of the home and has been recently renovated offering masses of storage options, a range of in built appliances plus quartz worktops, surrounds and splash backs. There is also a bonus utility room with extra storage and room for appliances.