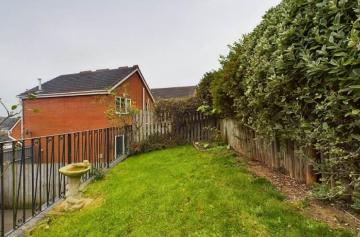

The rear gardens consist of a large patio area with steps to access the three tiers - two tiers of lawns with mature flowering beds and one tier with trees and shrubs

The first floor consists of three secondary bedrooms, family bathroom and master suite with en suite.