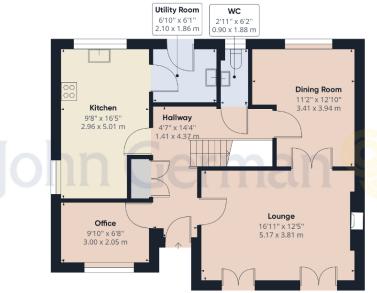

## Doveridge Road

Burton-on-Trent, DE15 9GB

Burton-on-Trent, DE15 9GB

As you pull up to the home you first notice the huge garage which is built under the property. Up the stairs you enter the property into the main entrance hall. The dedicated office is located to the left hand side which is ideal for people who work from home.

The main lounge is on the right hand side of the property. This spacious room overlooks the valley and gets fantastic natural light and has a lovely feature fire place. The lounge flows nicely into the dining room through double doors, ideal for entertaining. There is a conveniently located cloakroom on the hallway that leaves the dining room.

The kitchen is located at the rear of the home and has been recently renovated offering masses of storage options, a range of in built appliances plus quartz worktops, surrounds and splash backs. There is also a bonus utility room with extra storage and room for appliances.