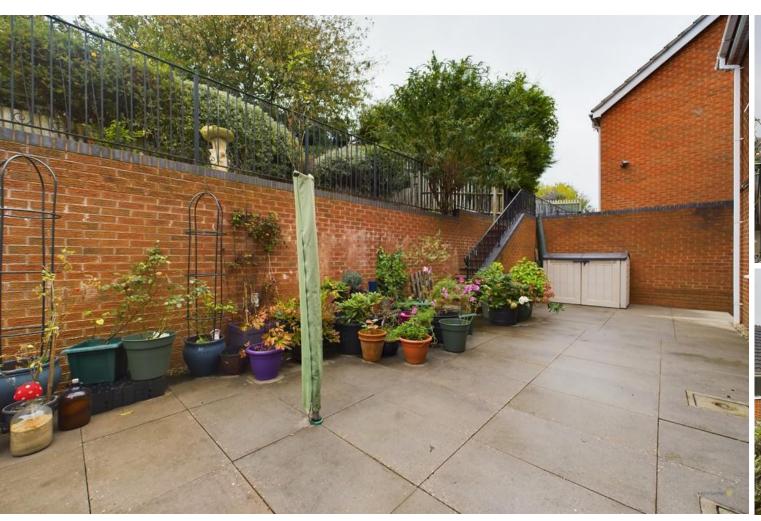

The rear gardens consist of a large patio area with steps to access the three tiers - two tiers of lawns with mature flowering beds and one tier with trees and shrubs

The first floor consists of three secondary bedrooms, family bathroom and master suite with en suite.