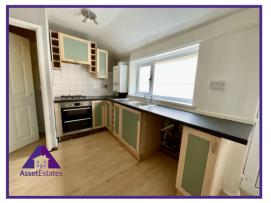

## **Entrance**

Lounge/ Diner

12'1" x 21'6" (3.71m x 6.59m)

Kitchen

8'3" x 12'8" (2.54m x 3.91m)

**Bathroom** 

5'3" x 8'3" (1.62m x 2.54m)

**Bedroom 1** 