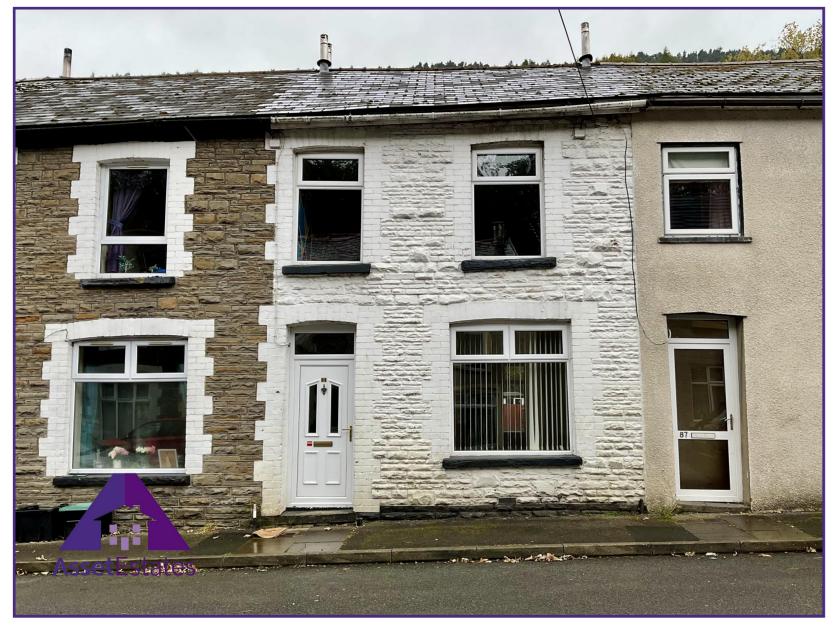

## **Entrance**

Lounge/ Diner

12'1" x 21'6" (3.71m x 6.59m)

Kitchen

8'3" x 12'8" (2.54m x 3.91m)

**Bathroom** 

5'3" x 8'3" (1.62m x 2.54m)

**Bedroom 1** 