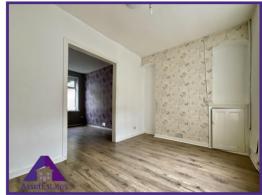

## **Entrance**

Lounge/ Diner

12'1" x 21'6" (3.71m x 6.59m)

Kitchen

8'3" x 12'8" (2.54m x 3.91m)

**Bathroom** 

5'3" x 8'3" (1.62m x 2.54m)

**Bedroom 1** 

8'5" x 13'2" (2.6m x 4.03m)

## Bedroom 2

6'8" x 9'6" (2.09m x 2.93m)

Bedroom 3

10' x 8'4" (3.05m x 2.59m)

Tenure

TBC

Services

Mains gas, electric, water and drainage