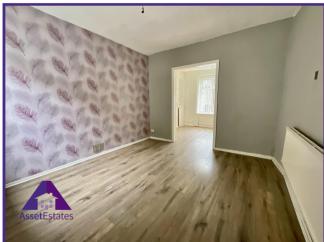

## **Entrance**

Lounge/ Diner

12'1" x 21'6" (3.71m x 6.59m)

Kitchen

8'3" x 12'8" (2.54m x 3.91m)

**Bathroom** 

5'3" x 8'3" (1.62m x 2.54m)

**Bedroom 1** 

8'5" x 13'2" (2.6m x 4.03m)

## Bedroom 2

6'8" x 9'6" (2.09m x 2.93m)

Bedroom 3

10' x 8'4" (3.05m x 2.59m)

Tenure

TBC

Services

Mains gas, electric, water and drainage