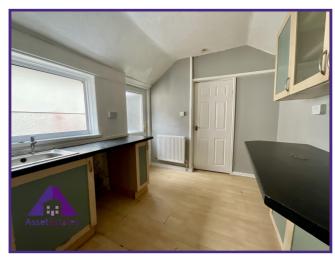

## **Entrance**

Lounge/ Diner

12'1" x 21'6" (3.71m x 6.59m)

Kitchen

8'3" x 12'8" (2.54m x 3.91m)

**Bathroom** 

5'3" x 8'3" (1.62m x 2.54m)

**Bedroom 1** 