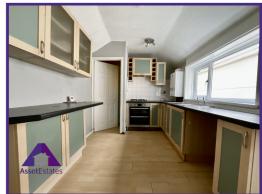

## **Entrance**

Lounge/ Diner

12'1" x 21'6" (3.71m x 6.59m)

Kitchen

8'3" x 12'8" (2.54m x 3.91m)

**Bathroom** 

5'3" x 8'3" (1.62m x 2.54m)

**Bedroom 1** 