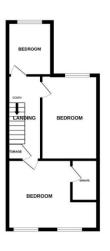

### First Floor Landing

Loft access, built in cupboard and doors to...

**Bedroom One** 13' 8" x 10' 9" (4.17m x 3.28m)

Two windows to front aspect, radiator and door to...