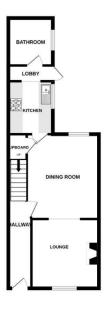

#### **Entrance Hall**

With stairs to first floor, laminate flooring, radiator and door to...

**Lounge/Diner** 22' 4" x 11' (6.81m x 3.35m)

Windows to front and rear, laminate flooring, two radiators, under stairs cupboard and door to...

**Kitchen** 8' 9" x 6' 9" (2.67m x 2.06m)

With window to side aspect, a range of fitted wall and base units incorporating one and a half sink and drainer unit, hob with extractor over, built in oven, integrated dishwasher, wall mounted gas boiler and doorway to...

### **Rear Lobby**

With external door to the side, space for fridge/freezer and door to...

#### **Bathroom**

Fitted with panel bath, WC, pedestal wash basin, heated towel rail, tiled splash backs and window to side

### First Floor Landing

Loft access, built in cupboard and doors to...

**Bedroom One** 13' 8" x 10' 9" (4.17m x 3.28m)

Two windows to front aspect, radiator and door to...

### **En-Suite Shower Room**

Fitted with shower cubicle, WC, hand basin and tiled splash backs

**Bedroom Two** 11' x 9' 3" (3.35m x 2.82m) Window to rear aspect and radiator

**Bedroom Three** 8' 9" x 6' 9" (2.67m x 2.06m) Window to rear aspect, laminate flooring and radiator.