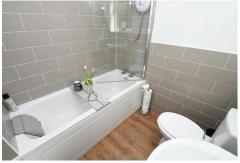

#### **Bathroom**

Fitted with panel bath, WC, pedestal wash basin, heated towel rail, tiled splash backs and window to side