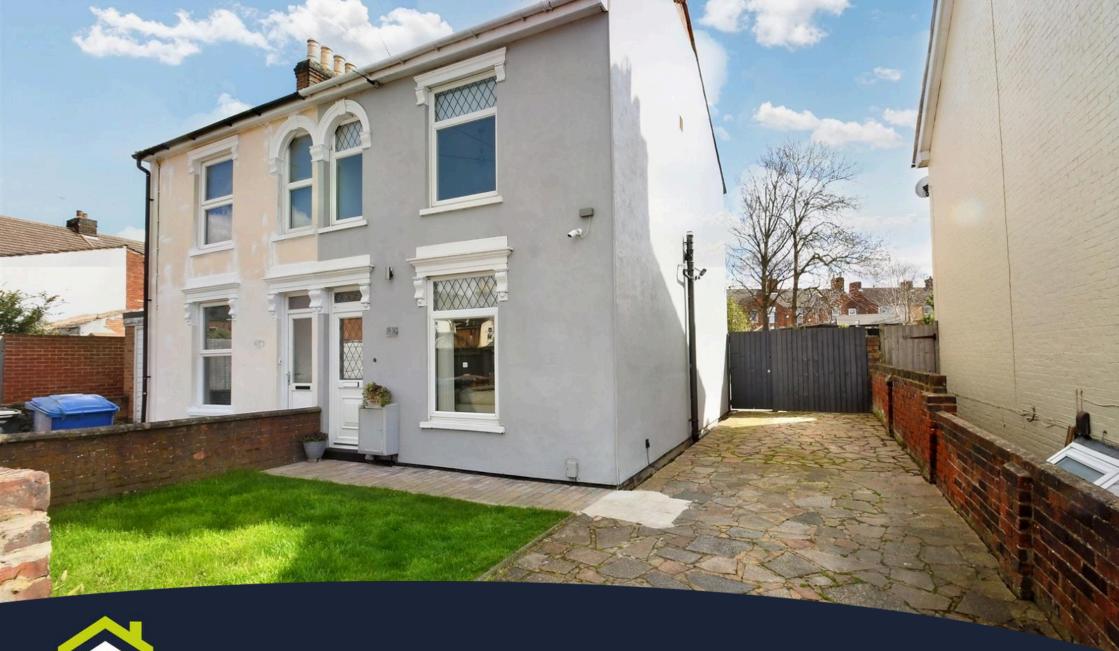

### Outside

To the front of the property there is a small grassed garden area with driveway to the side that provides off road parking. There is a side gate that leads to the rear garden with large block paved patio area and lawn. There also is a brick built out house with power and light connected and space and plumbing for washing machine and tumble dryer.

## THE PROPERTY & LOCATION

A superbly presented three bedroom semi-detached home on the popular east side of Ipswich. The property benefits from a 22' lounge/diner, stylish fitted kitchen and bathroom, en-suite to bedroom one and outside has a well kept generous rear garden and off road parking to the side. Situated just off a main bus route and withing walking distance to local shops and Derby Road railway station it sits in a great position in the town.

Address: Newton Road, Ipswich, IP3 8HE

- Superbly Presented
- En-suite Shower Room
- Stylish Modern Kitchen
- Off Road Parking

Council Tax Banding: B

- Three Bedroom Semi-Detached Home
- 22' Lounge/Diner
- Generous Rear Garden
- Gas Central Heating & Double Glazing