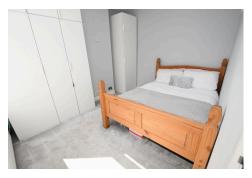

### First Floor Landing

Loft access, built in cupboard and doors to...

**Bedroom One** 13' 8" x 10' 9" (4.17m x 3.28m)

Two windows to front aspect, radiator and door to...