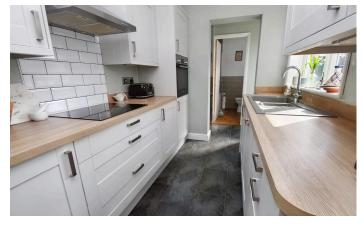

**Kitchen** 8' 9" x 6' 9" (2.67m x 2.06m)

With window to side aspect, a range of fitted wall and base units incorporating one and a half sink and drainer unit, hob with extractor over, built in oven, integrated dishwasher, wall mounted gas boiler and doorway to...