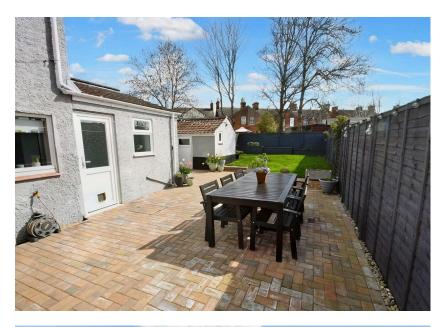

### Outside

To the front of the property there is a small grassed garden area with driveway to the side that provides off road parking. There is a side gate that leads to the rear garden with large block paved patio area and lawn. There also is a brick built out house with power and light connected and space and plumbing for washing machine and tumble dryer.

## THE PROPERTY & LOCATION

A superbly presented three bedroom semi-detached home on the popular east side of Ipswich. The property benefits from a 22' lounge/diner, stylish fitted kitchen and bathroom, en-suite to bedroom one and outside has a well kept generous rear garden and off road parking to the side. Situated just off a main bus route and withing walking distance to local shops and Derby Road railway station it sits in a great position in the town.