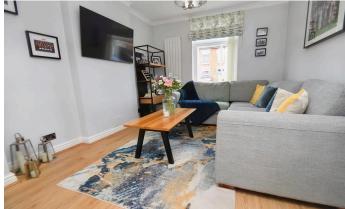

#### **Entrance Hall**

With stairs to first floor, laminate flooring, radiator and door to...

**Lounge/Diner** 22' 4" x 11' (6.81m x 3.35m)

Windows to front and rear, laminate flooring, two radiators, under stairs cupboard and door to...