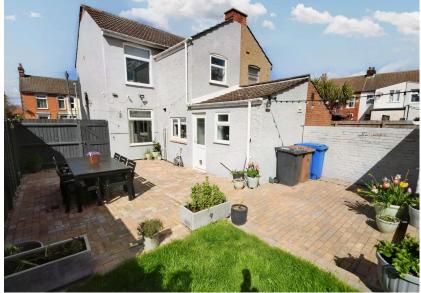

### Outside

To the front of the property there is a small grassed garden area with driveway to the side that provides off road parking. There is a side gate that leads to the rear garden with large block paved patio area and lawn. There also is a brick built out house with power and light connected and space and plumbing for washing machine and tumble dryer.

## THE PROPERTY & LOCATION

A superbly presented three bedroom semi-detached home on the popular east side of Ipswich. The property benefits from a 22' lounge/diner, stylish fitted kitchen and bathroom, en-suite to bedroom one and outside has a well kept generous rear garden and off road parking to the side. Situated just off a main bus route and withing walking distance to local shops and Derby Road railway station it sits in a great position in the town.