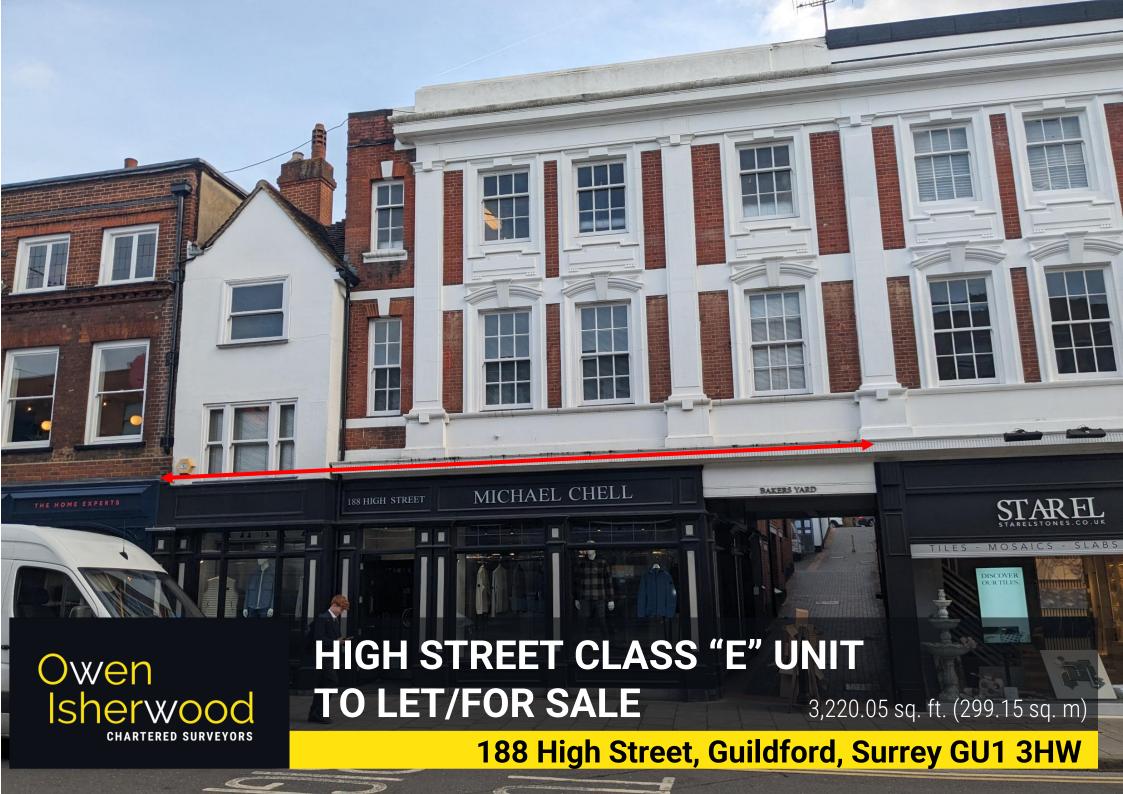

## LOCATION

Located in an excellent trading position on the Upper High Street in Guildford, with nearby occupiers including Rymans, Sharps Bedrooms, Neptune, Shooting Stars and Fired Earth. Both Guildford mainline station and London Road station are within walking distance to 188 High Street.

### **DESCRIPTION**

The property is formed of a large Ground Floor retailing area currently trading as Michael Chell with the Tenants (who currently owner occupy) due to vacate in February 2024. The retailing area has several changes of level to the rear, but is predominantly open plan otherwise. On the first floor there are elements of office that are associated with the Ground Floor and a 1 Bed Flat let out on an AST. The second floor space is also associated with the Ground Floor currently and is formed of staff breakout/kitchen and WC facilities.

#### **ACCOMMODATION**

| AVAILABLE    | SQ FT    | SQ M   |
|--------------|----------|--------|
| Ground Floor | 2,027.07 | 188.04 |
| First Floor  | 506.98   | 47.10  |
| Second Floor | 689      | 64.01  |
| Total        | 3,220    | 299.15 |