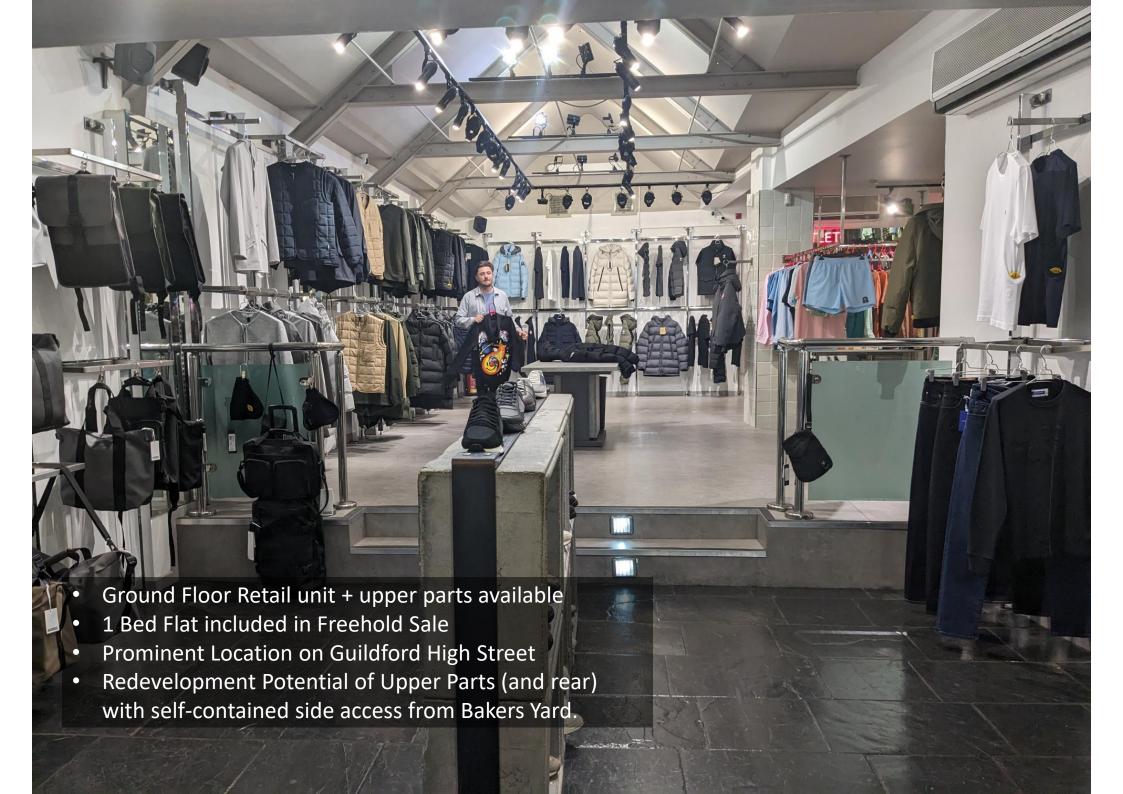

### **DESCRIPTION**

The property is formed of a large Ground Floor retailing area currently trading as Michael Chell with the Tenants (who currently owner occupy) due to vacate in February 2024. The retailing area has several changes of level to the rear, but is predominantly open plan otherwise. On the first floor there are elements of office that are associated with the Ground Floor and a 1 Bed Flat let out on an AST. The second floor space is also associated with the Ground Floor currently and is formed of staff breakout/kitchen and WC facilities.

A small basement is also included within the retail demise.

There is also a 1 Bed Flat located on the first floor, which is currently let out on an AST producing £1,400 pcm.