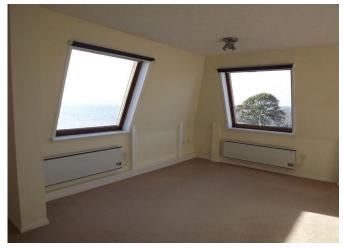

Bedroom 1 9' 5'' x 12' 9'' (2.87m x 3.88m) Double glazed Velux style window with views over Estuary, wall mounted electric panel heater, recessed double wardrobe cupboard

Bedroom 2 9' 5" x 13' 7" (2.87m x 4.14m) Double glazed Velux style window with views over Estuary, wall mounted electric panel heater, recessed wardrobe cupboard