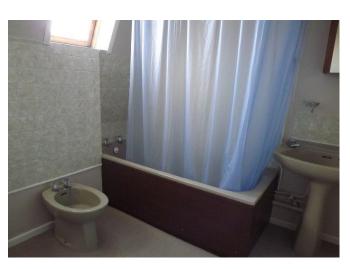

Bathroom 7' 1" x 6' 2" (2.16m x 1.88m) Pastel coloured suite comprising panelled bath with shower unit over, shower rail and curtain, bidet, close coupled w.c. pedestal basin, two high level double glazed Velux windows with views over Estuary