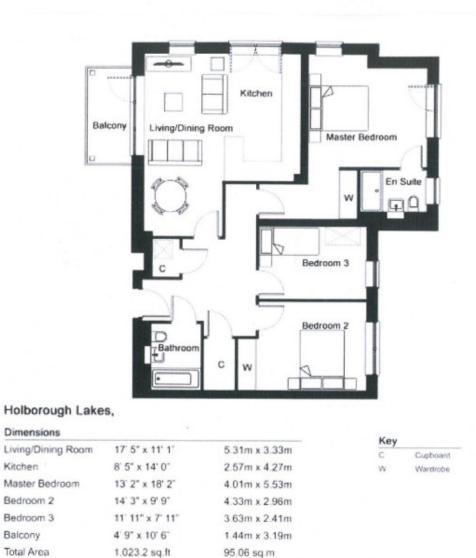

## Guide price £375,000 Walters Close, Holborough Close, ME6

48 Holborough road Snodland Kent ME65PB | sales@cwbproperty.co.uk

3 Double Bedroomed luxury apartment, within Berkley Homes exclusive Waterview collection of homes, which offers more square footage than a lot of 3 bedroom houses in the area. Upon arrival you will be welcomed into the foyer where you have the choice of the lift or stairs to take you up to the 3rd floor. Stepping into the apartment's spacious hallway you will immediately be drawn to the panoramic views from every room, the large bright open plan living area offers the perfect entertaining space with a balcony overlooking the lake, and an additional window and juliet balcony offering beautiful views of the Kent Downs, an outlook that you will never tire of. The kitchen is finished to a high standard with all the usual built in appliances, there is a utility cupboard in the hall which houses your washing machine with space for a dryer etc. The principle suite consists of a large double aspect bedroom with juliet balcony, dressing area and en-suite shower room, the second bedroom again offers the views you have come to expect from the floor to ceiling windows. The third bedroom is also a double, and there is also a large family bathroom with sleek modern fittings. To the outside you have 2 allocated parking spaces and plenty of visitor bays for guests.