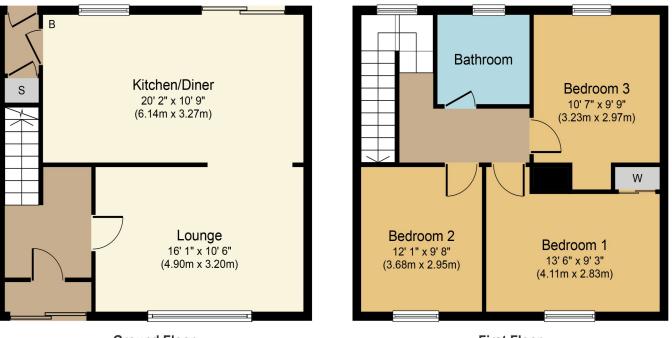

## 24 Yule Terrace

**Ground Floor** 

First Floor

Whilst every attempt has been made to ensure the accuracy of the floor plan contained here, measurements of doors, windows, rooms and any other items are approximate and no responsibility is taken for any error, omission, or mis-statement. The measurements should not be relied upon for valuation, transaction and/or funding purposes. This plan is for illustrative purposes only and should be used as such by any prospective purchaser or tenant. The services, systems and appliances shown have not been tested and no guarantee as to their operability or efficiency can be given.
Copyright V360 Ltd 2023 | www.houseviz.com