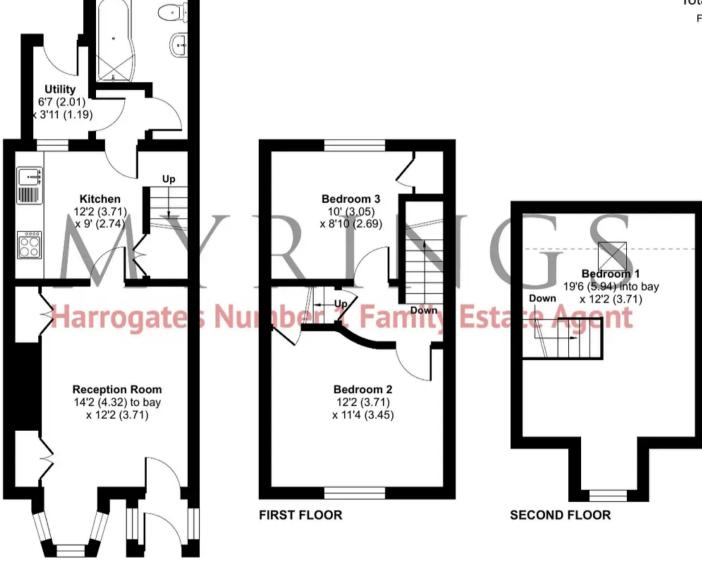

## Chatsworth Place, Harrogate, HG1

Approximate Area = 885 sq ft / 82.2 sq m Limited Use Area(s) = 31 sq ft / 2.8 sq m Total = 916 sq ft / 85 sq m

For identification only - Not to scale

**GROUND FLOOR** 