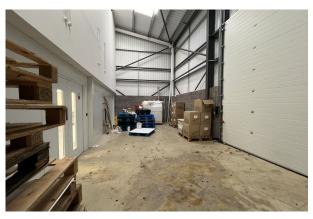

#### Description

Modern warehouse unit on Westcott Venture Park. Excellent forecourt parking and good road connections. Full height warehouse with electric roller shutter doors, first floor offices, kitchen and WC facilities. 3 phase electrics, min. eaves height 6m.

### Accommodation

The accommodation comprises the following areas:

| Name                      | sq ft | sq m   | Availability |
|---------------------------|-------|--------|--------------|
| Ground - Warehouse        | 3,091 | 287.16 | Available    |
| 1st - First Floor Offices | 2,310 | 214.61 | Available    |
| Total                     | 5,401 | 501.77 |              |