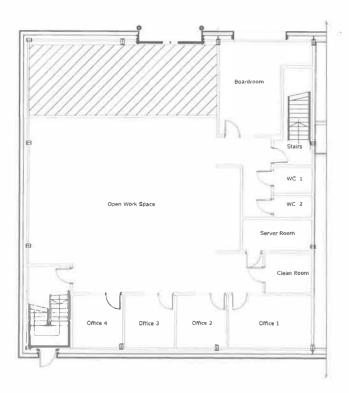

-----|--------------|
| Ground - Warehouse        | 3,091 | 287.16 | Available    |
| 1st - First Floor Offices | 2,310 | 214.61 | Available    |
| Total                     | 5,401 | 501.77 |              |

#### Terms

The property is available on a new lease direct from the Landlord.

#### Money Laundering / Identity Checks

Money Laundering and Identity checks will be carried out on all Tenants and proof of identity documents will be required.







# Viewing & Further Information



# **Joanna Kearvell** 01296 255020 | 07887 793030 jk@chandlergarvey.com



# **Marcus Smith** 01494 796055 | 07471 996320 ms@chandlergarvey.com

Will Davis (CBRE LTD) 01865 848488 | 07393243187

Duncan May (Bidwells)

07879 883886

**CBRE (Joint Agent)** 

Will Davis (CBRE)



Proposed Ground Floor Plan



Proposed First Floor Plan

#### NOTE

The copyright of this drawing and design is vested in the Company and must not be copied or reproduced without written consent.

This drawing to be read in conjunction with the specification and other drawings

Do not scale to ascertain dimensions

All dimensions to be checked and verified on site by the responsible contractor prior to commencement of work

| Rev | Description | Date |  |
|-----|-------------|------|--|
|     |             |      |  |
|     |             |      |  |
|     |             |      |  |
|     |             |      |  |
|     |             |      |  |

Edgeworth Street

PHOJECT

Unit 5 Century Court
Westcott Venture Park,
Alyesbury,
Buckinghamshire,
HP18 0XB

Proposed Floor Plan

BNP Paribas Depositary Services (Jersey) Limi