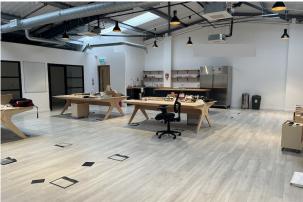

#### Description

Modern warehouse unit on Westcott Venture Park. Excellent forecourt parking and good road connections. Full height warehouse with electric roller shutter doors, first floor offices, kitchen and WC facilities. 3 phase electrics, min. eaves height 6m.

### Accommodation

The accommodation comprises the following areas:

| Name                      | sq ft | sq m   | Availability |
|---------------------------|-------|--------|--------------|
| Ground - Warehouse        | 3,091 | 287.16 | Available    |
| 1st - First Floor Offices | 2,310 | 214.61 | Available    |
| Total                     | 5,401 | 501.77 |              |