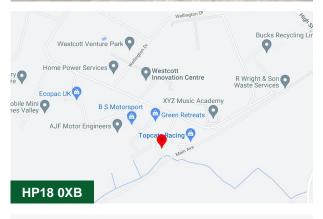

#### Location

Westcott Venture Park comprises a 650 acre business park fronting the A41. The A41 provides a link to the M40/A34 (Jct 9) at Bicester circa 15 miles to the west and to the M25 (Jct 20) circa 28 miles to the east. The closest town is Aylesbury (circa 8 miles), the county town of Buckinghamshire with a population of over 60,000 people, the largest in Aylesbury Vale.

Aylesbury is well served by both Aylesbury & Aylesbury Vale Parkway railway stations with direct services into London Marylebone & journey times of approximately 1 hour. London Luton Airport is located 40 miles away.