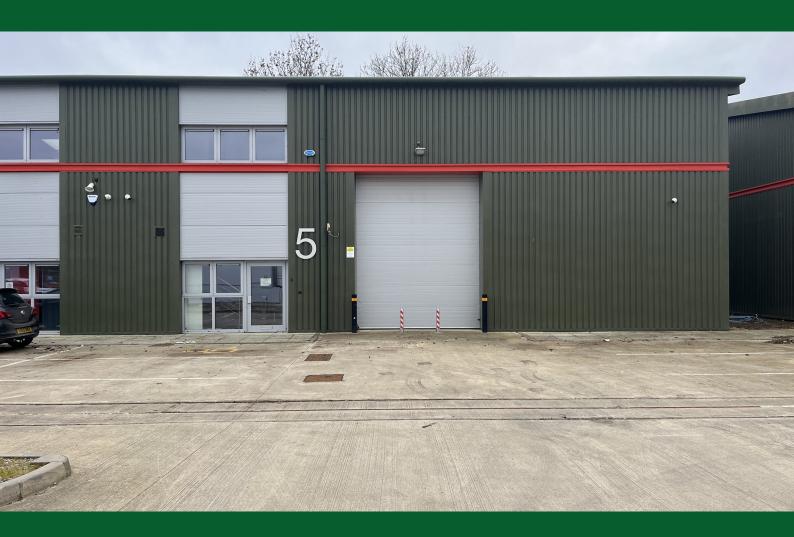

# **Modern Warehouse**

Unit 5 Century Court, Westcott Venture Park, Aylesbury, HP18 0XB

# MODERN WAREHOUSE UNIT

5,401 sq ft

(501.77 sq m)

- Established Business Park
- Ground floor warehouse with full height loading area
- Impressive First Floor Offices
- Floor loading 40KN/m2
- Electric roller shutter doors
- NO MOTOR TRADE

#### Description

Modern warehouse unit on Westcott Venture Park. Excellent forecourt parking and good road connections. Full height warehouse with electric roller shutter doors, first floor offices, kitchen and WC facilities. 3 phase electrics, min. eaves height 6m.