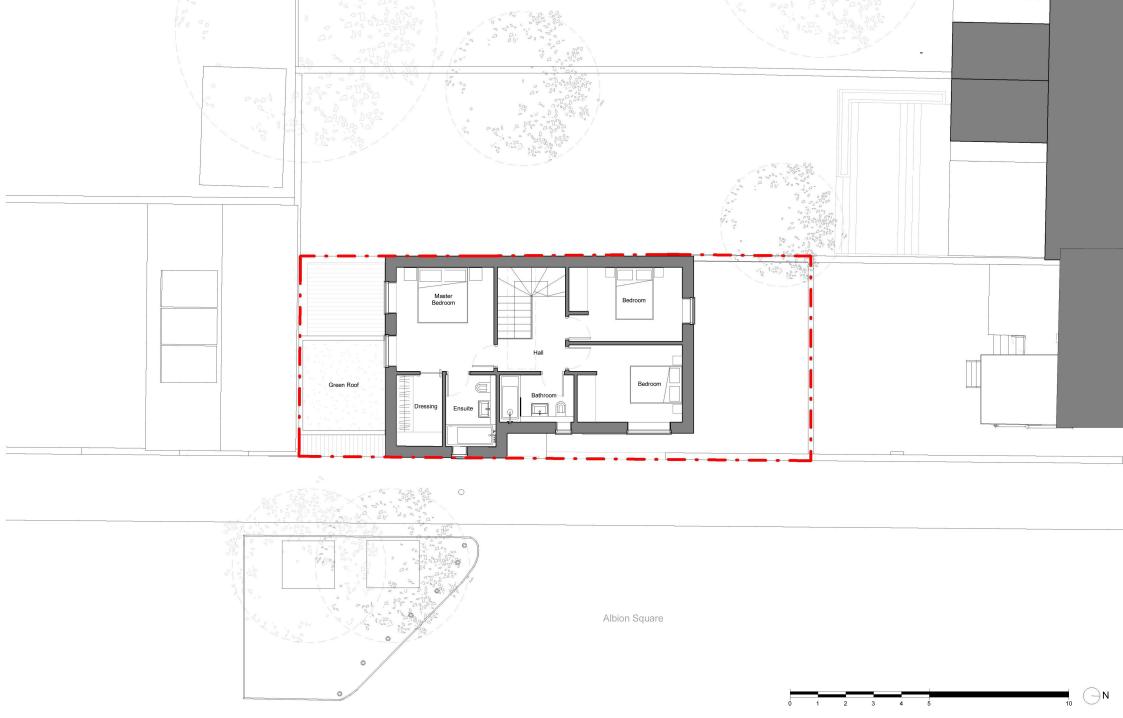

### **Specification**

Schedule of Accommodation:

Ground Floor: Living Room: 14 m2

Dining/Kitchen: 30.5 m2 Home Office: 8 m2

nome Onice, 6 m2

WC:2 m2

Storage: 4 m2

First Floor:

Master Bedroom: 14 m2

Bedroom 1: 12 m2 Bedroom 2: 12 m2

Family Bathroom: 4.7 m2

Ensuite: 5 m2 Storage: 5 m2