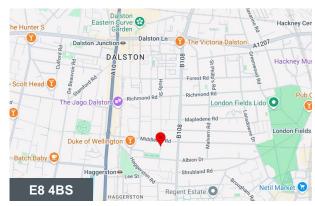

### Location

The site is located in the London Borough of Hackney, within the Hackney South and Shoreditch area and London Fields ward. The site sits along Middleton Road, between Haggerston to the south and Dalston to the north, running from Kingsland Road (A10) to London Fields. The property, accessible from Middleton Road, currently has a vacant car repair garage.