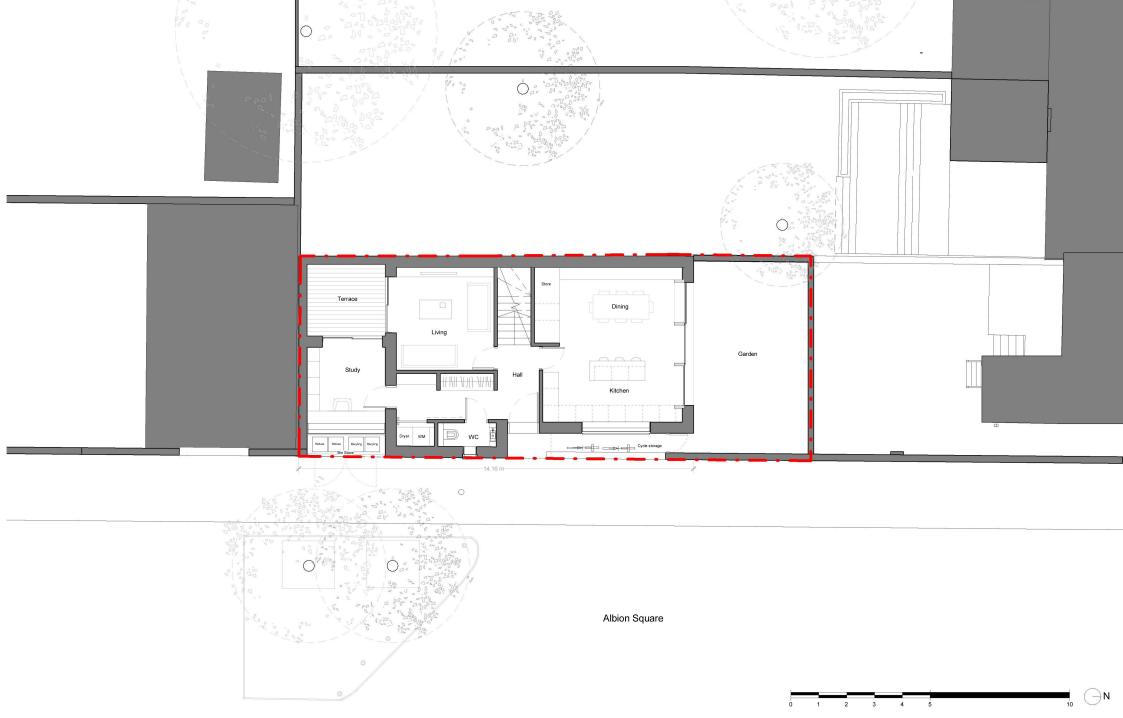

### **Specification**

Schedule of Accommodation:

Ground Floor: Living Room: 14 m2

Dining/Kitchen: 30.5 m2 Home Office: 8 m2

nome Onice, 6 m2

WC:2 m2

Storage: 4 m2

First Floor:

Master Bedroom: 14 m2

Bedroom 1: 12 m2 Bedroom 2: 12 m2

Family Bathroom: 4.7 m2

Ensuite: 5 m2 Storage: 5 m2