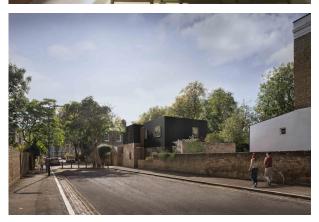

### Description

A freehold site in the heart of Hackney Borough with approved planning consent to demolish the existing 404 sq ft car repair garage and construct a two-story, 1,443 sq ft house. The planned development includes an 81 sq ft courtyard terrace and a 350 sq ft garden.

### Location

The site is located in the London Borough of Hackney, within the Hackney South and Shoreditch area and London Fields ward. The site sits along Middleton Road, between Haggerston to the south and Dalston to the north, running from Kingsland Road (A10) to London Fields. The property, accessible from Middleton Road, currently has a vacant car repair garage.