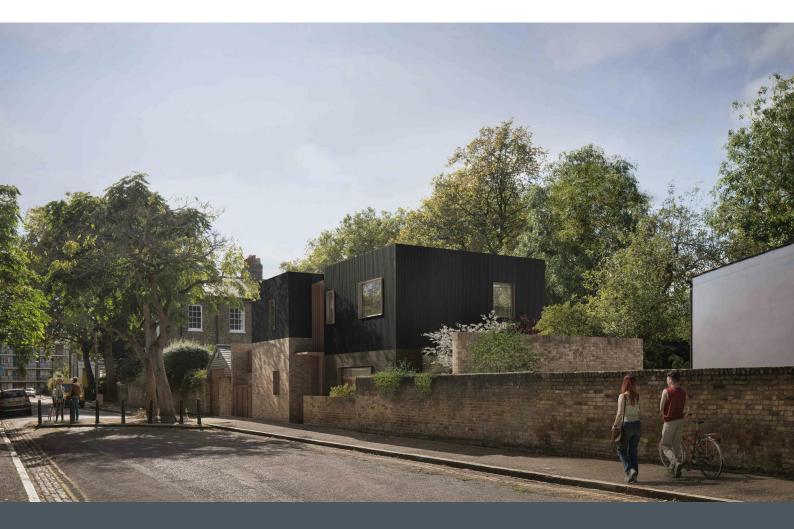

### Description

A freehold site in the heart of Hackney Borough with approved planning consent to demolish the existing 404 sq ft car repair garage and construct a two-story, 1,443 sq ft house. The planned development includes an 81 sq ft courtyard terrace and a 350 sq ft garden.

The project would suit an ambitious self-build owner occupier with an appreciation for modernist design and the desire to live in a house completed to their own bespoke specification. The former garage building remains on site so light demolition and site clearance is required and approx. £65,000 of section 106 / affordable housing costs will be payable by the purchaser once development commences.

### Location

The site is located in the London Borough of Hackney, within the Hackney South and Shoreditch area and London Fields ward. The site sits along Middleton Road, between Haggerston to the south and Dalston to the north, running from Kingsland Road (A10) to London Fields. The property, accessible from Middleton Road, currently has a vacant car repair garage.