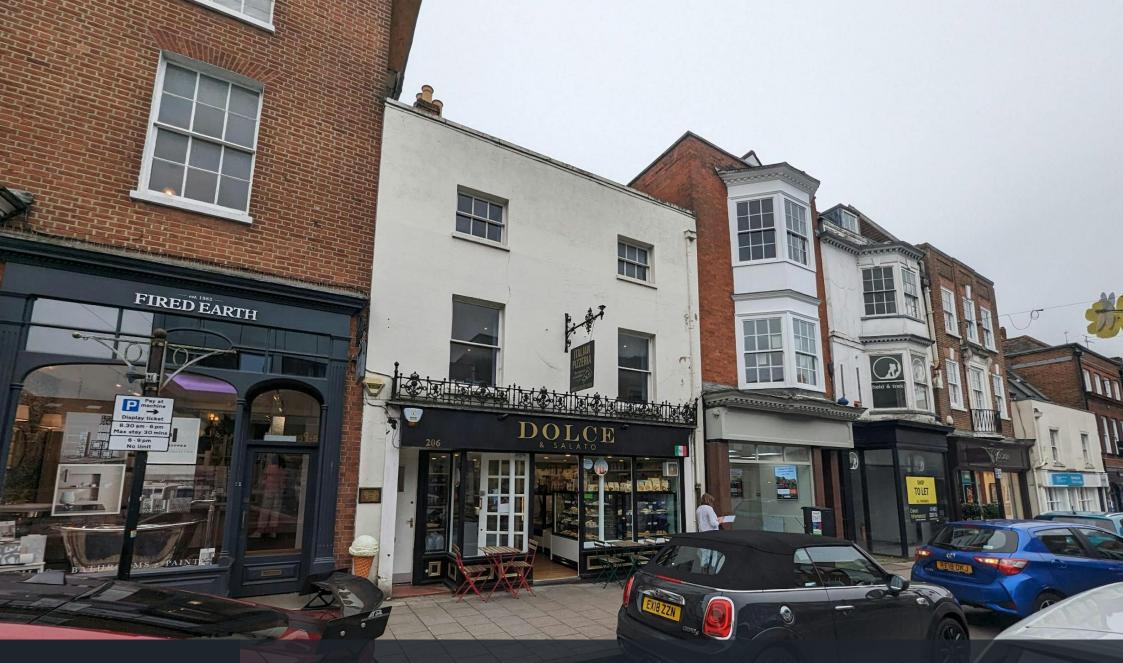

Owen
Isherwood

206 - 208 High Street, Guildford, GU1 3JB

FOR SALE | 1,004.10 SQ FT (93.28 SQ M)

#### Location

206 High Street is in a prominent town centre position on the upper part of Guildford High Street, close to multiple national retailers and restaurants. Guildford's mainline and London Road train stations are also located within easy walking distance

## **Description**

The subject property is formed of a self-contained ground floor retail unit occupied by Dolce & Salato and the upper parts are separately accessed from the left of the shop frontage. There are stairs leading to shared wc and kitchenette, hallway running along the rear of the premises giving access to the first-floor offices across the width of the front elevation and further stairs to the second-floor offices. The second-floor offices are formed of two individual rooms.