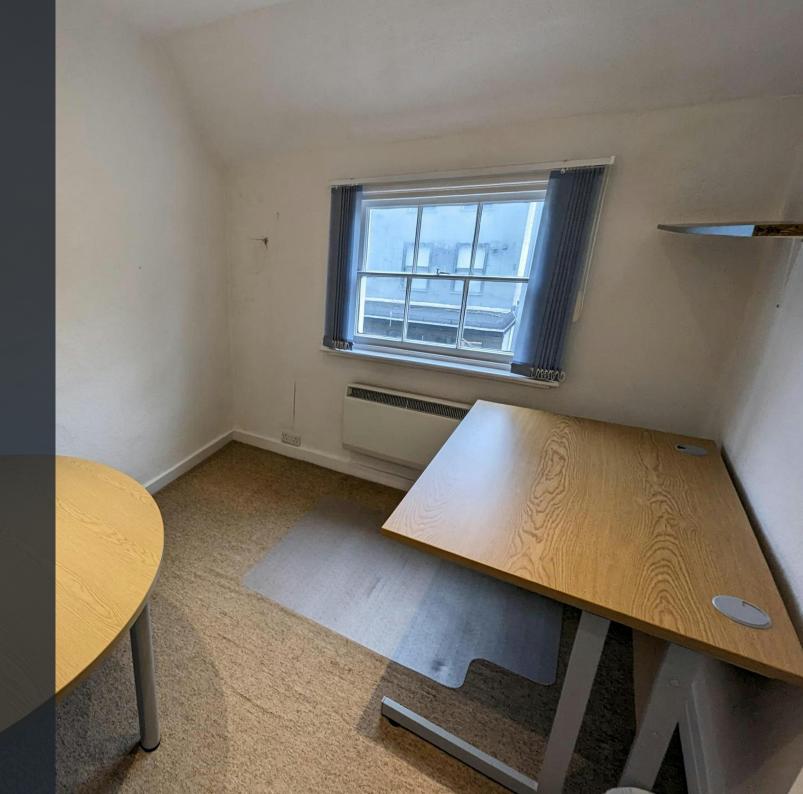

## **Description**

The subject property is formed of a self-contained ground floor retail unit occupied by Dolce & Salato and the upper parts are separately accessed from the left of the shop frontage. There are stairs leading to shared wc and kitchenette, hallway running along the rear of the premises giving access to the first-floor offices across the width of the front elevation and further stairs to the second-floor offices. The second-floor offices are formed of two individual rooms.

#### **Accommodation**

| Name                        | sq ft    | sq m  | Availability |
|-----------------------------|----------|-------|--------------|
| Ground - Luxury Gourmet Ltd | 619      | 57.51 | Available    |
| 1st - Office                | 160.20   | 14.88 | Available    |
| 2nd - Office                | 224.90   | 20.89 | Available    |
| Total                       | 1,004.10 | 93.28 |              |