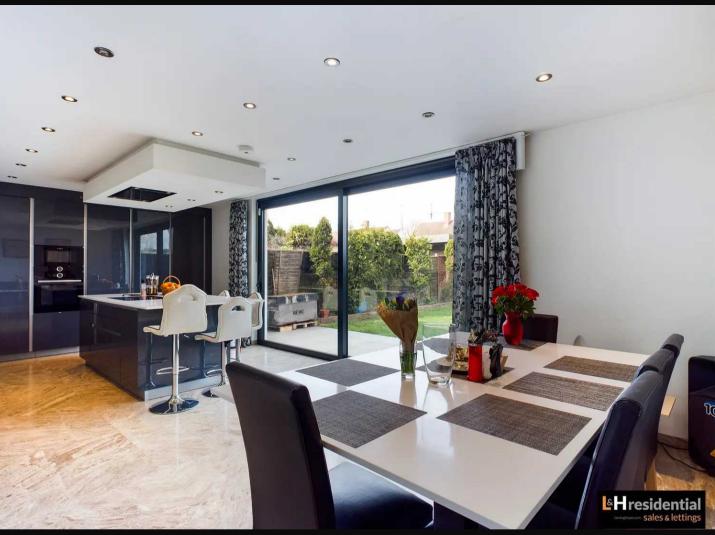

## Borehamwood

A stunningly presented four double bedroom three bathroom end of terraced house located a short walk to local schools, shops, park and bus routes. Tenure: Freehold

- Stunningly presented four double bedroom end of terrace house (1690sqft)
- Three bathrooms (one on ground floor)
- Spacious Kitchen/breakfast room
- 21ft living room
- Utility room/playroom
- Underfloor heating throughout ground floor
- Large private garden
- Short walk to local schools, shops, park and bus routes.
- On street parking
- CHAIN FREE