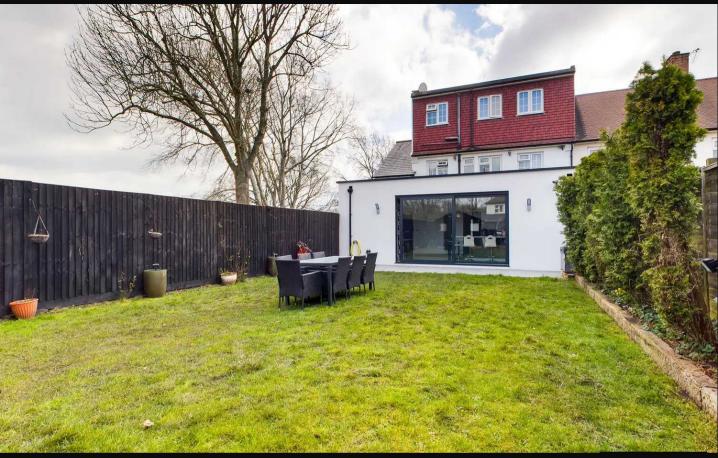

## Borehamwood

A stunningly presented four double bedroom three bathroom end of terraced house located a short walk to local schools, shops, park and bus routes. Tenure: Freehold

- Stunningly presented four double bedroom end of terrace house (1690sqft)
- Three bathrooms (one on ground floor)
- Spacious Kitchen/breakfast room
- 21ft living room
- Utility room/playroom
- Underfloor heating throughout ground floor
- Large private garden
- Short walk to local schools, shops, park and bus routes.
- On street parking
- CHAIN FREE