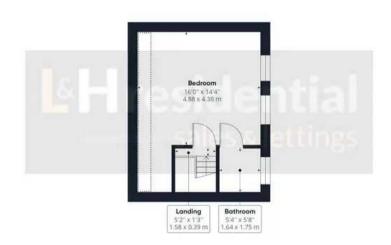

## Laminghope.com sales & lettings

**Borehamwood** - 0203 617 1333

**Scott Magor** 

- e scott@laminghope.com
- t +44 7572 958 043

Bedroom
1211" x 113"
3.96 x 3.44 m

Hallway
27" x 73"
0.79 x 2.22 m

Bedroom
108" x 93"
3.27 x 2.82 m

Landing
83" x 54"
2.52 x 1.64 m

Approximate total area<sup>(1)</sup>

1694.90 ft<sup>2</sup> 157.46 m<sup>2</sup>

Reduced headroom

33.86 ft<sup>2</sup> 3.15 m<sup>2</sup>

Ground Floor Building 1

Floor 1 Building 1