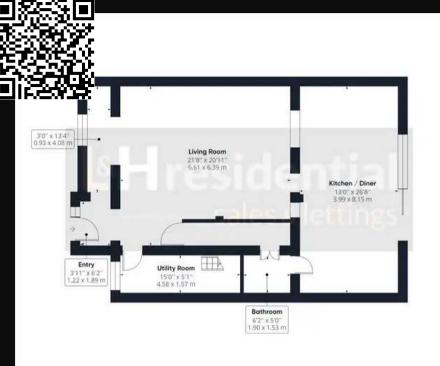

## Borehamwood

A stunningly presented four double bedroom three bathroom end of terraced house located a short walk to local schools, shops, park and bus routes. Tenure: Freehold

- Stunningly presented four double bedroom end of terrace house (1690sqft)
- Three bathrooms (one on ground floor)
- Spacious Kitchen/breakfast room
- 21ft living room
- Utility room/playroom
- Underfloor heating throughout ground floor
- Large private garden
- Short walk to local schools, shops, park and bus routes.
- On street parking
- CHAIN FREE

Landing
83" x 54"
2.52 x 1.64 m

Approximate total area<sup>(1)</sup>

1694.90 ft<sup>2</sup> 157.46 m<sup>2</sup>

Reduced headroom

33.86 ft<sup>2</sup> 3.15 m<sup>2</sup>

Ground Floor Building 1

Floor 1 Building 1