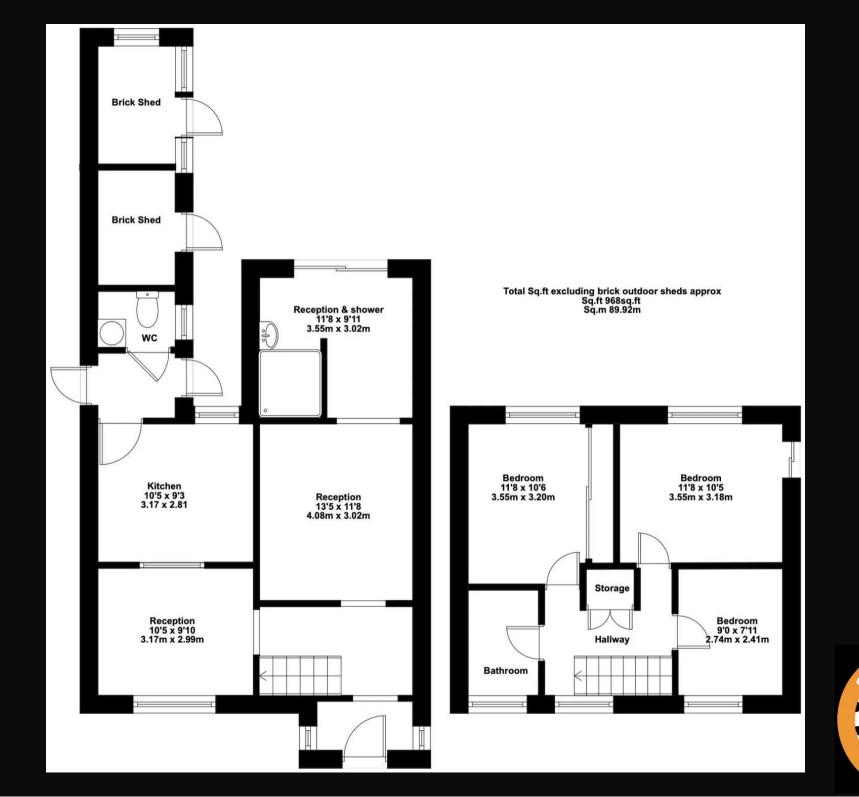

## Borehamwood, Borehamwood

A spacious three double bedroom terraced house located on a popular residential turning in Borehamwood.

Council Tax band: D

Tenure: Freehold

- Terrace House
- Three double bedrooms
- Two Reception Rooms
- Downstairs Cloakroom
- Private rear garden with side access
- Quiet Close
- Driveway
- Close to shops, Schools and bus routes
- CHAIN FREE