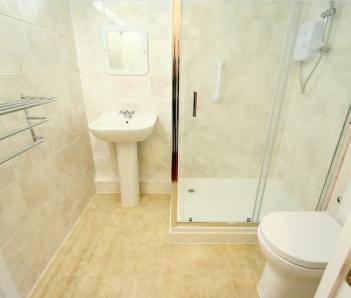

#### **Bathroom**

6' 8" x 5' 4" (2.03m x 1.63m)

Tiling to floor and wall areas, suite comprises a walk-in shower unit, wc and pedestal sink unit, wall mounted heater, extractor fan.