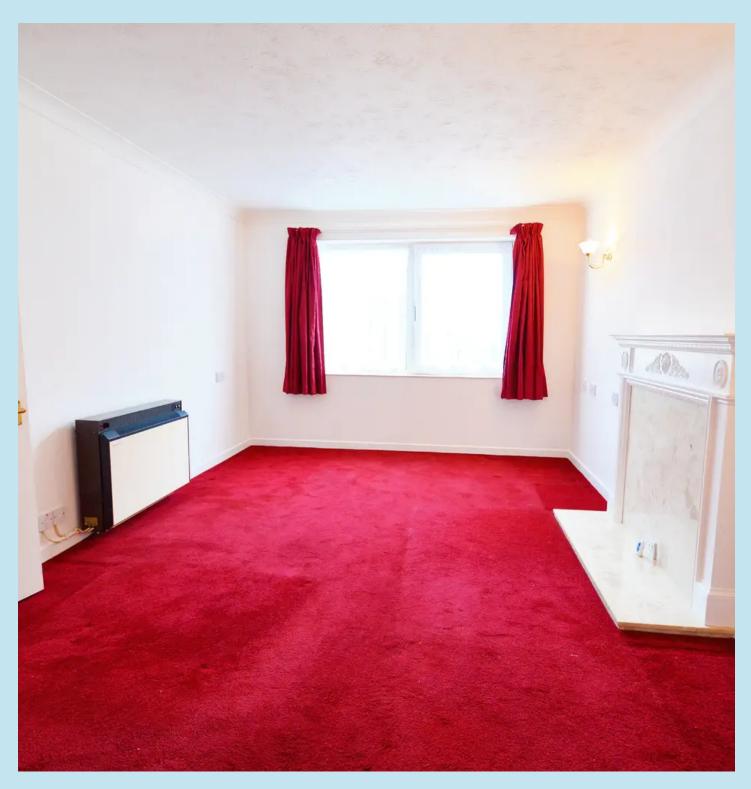

#### Lounge

16' 0" x 10' 6" (4.88m x 3.20m)

Double glazed window to rear, decorative fireplace with marble hearth, fitted carpet, storage heater, wall mounted lighting. Through to: