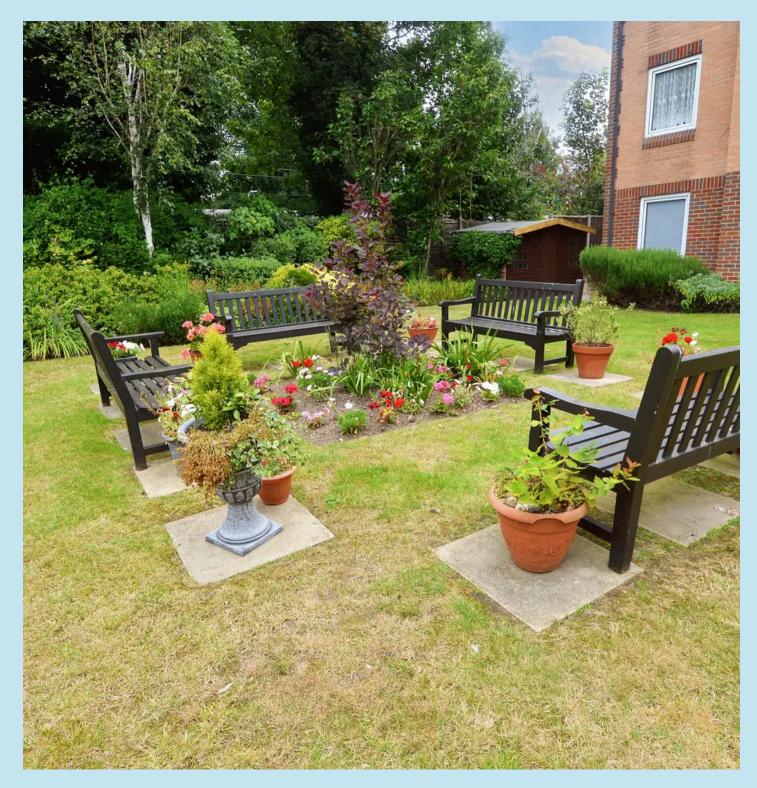

d kitchen comprises wall and base level units complimented with roll edge worktops with inset sink unit with mixer tap, integrated electric hob with oven under and extractor over, integrated fridge/freezer.

#### **Bedroom**

12' 2" x 8' 8" (3.71m x 2.64m)

Built in fitted wardrobes with mirrored doors, fitted carpet, storage heater, double glazed window to rear.

#### **Bathroom**

6' 8" x 5' 4" (2.03m x 1.63m)

Tiling to floor and wall areas, suite comprises a walk-in shower unit, wc and pedestal sink unit, wall mounted heater, extractor fan.

## **Communal Lounge**

There is a large communal lounge area for residents. This has its own library area and some events are hosted on a weekly basis.

## Communal Laundry Room

There is a laundry room on site, available to all residents.









## COMMUNAL GARDEN

There are communal gardens, which all residents can use.

# OFF ROAD

1 Parking Space

There is communal parking at the rear on a first come, first served basis.

## **GROUND FLOOR**





# Dedman Gray

Dedman Gray, 103 The Broadway - SS1 3HQ

01702 311042

sales@dedmangray.co.uk

http://www.dedmangray.co.uk