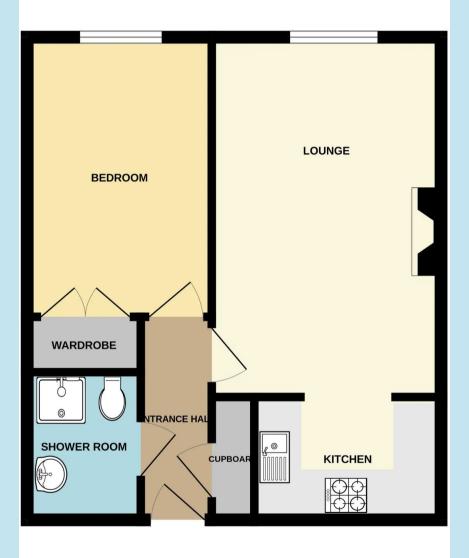

### Hallway

9' 0" x 3' 1" (2.74m x 0.94m)

Built in storage cupboard, entry phone system, fitted carpet, doors to:

#### Lounge

16' 0" x 10' 6" (4.88m x 3.20m)

Double glazed window to rear, decorative fireplace with marble hearth, fitted carpet, storage heater, wall mounted lighting. Through to:

#### Kitchen

7' 2" x 5' 4" (2.18m x 1.63m)

The modern fitted kitchen comprises wall and base level units complimented with roll edge worktops with inset sink unit with mixer tap, integrated electric hob with oven under and extractor over, integrated fridge/freezer.

#### **Bedroom**

12' 2" x 8' 8" (3.71m x 2.64m)

Built in fitted wardrobes with mirrored doors, fitted carpet, storage heater, double glazed window to rear.

#### **Bathroom**

6' 8" x 5' 4" (2.03m x 1.63m)

Tiling to floor and wall areas, suite comprises a walk-in shower unit, wc and pedestal sink unit, wall mounted heater, extractor fan.