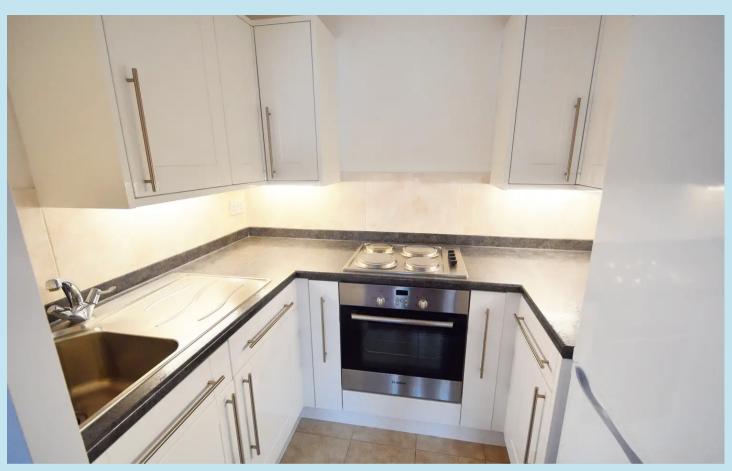

#### Kitchen

7' 2" x 5' 4" (2.18m x 1.63m)

The modern fitted kitchen comprises wall and base level units complimented with roll edge worktops with inset sink unit with mixer tap, integrated electric hob with oven under and extractor over, integrated fridge/freezer.