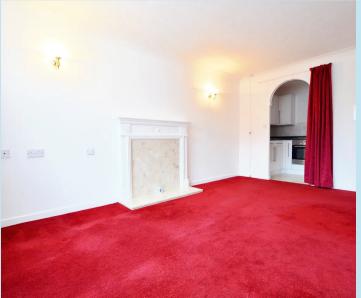

#### Lounge

16' 0" x 10' 6" (4.88m x 3.20m)

Double glazed window to rear, decorative fireplace with marble hearth, fitted carpet, storage heater, wall mounted lighting. Through to: