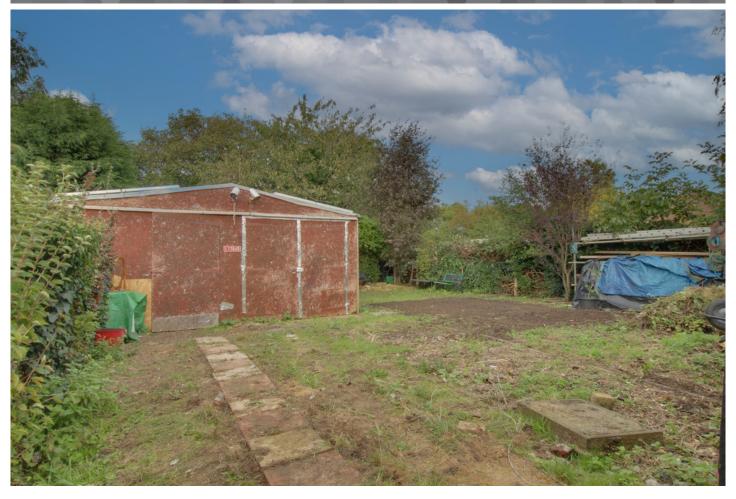

£40,000

High Street, Doddington, Cambridgeshire PE15 0TH

To arrange a viewing call us now on 01354 694900

This fabulous PLOT OF LAND is CENTRALLY LOCATED in Doddington and has an extensive workshop which our seller has used for storage purposes over many years.

There is solar power connected to the workshop but no other amenities.

The land could be used for any number of purposes subject to any relevant approvals from the Local Authority.

## High Street, Doddington, Cambridgeshire PE15 0TH

This fabulous PLOT OF LAND is CENTRALLY LOCATED in Doddington and has an extensive workshop which our seller has used for storage purposes over many years.

There is solar power connected to the workshop but no other amenities.

The land could be used for any number of purposes subject to any relevant approvals from the Local Authority.

**FREEHOLD** 

Ellis Winters has not tested any apparatus, equipment fitting or services and so cannot verify that they are in working order. The buyer is advised to obtain verification from their solicitor or surveyor. Floor plans are for representational purposes only and are not to scale.