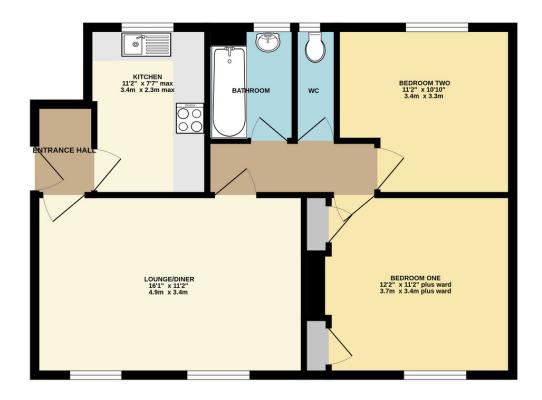

## Packington Street | Stoke | Plymouth | PL2 1HA

A purpose built ground floor flat in Stoke Village.

A large, two double bedroom ground floor flat situated close to Stoke Village and all facilities, the property benefits from Upvc windows, gas central heating, fitted kitchen, far reaching views and an outside shed.

## Guide £110,000-£115,000

- Two Double Bedrooms
- Ground Floor Flat
- Far Reaching Views To Rear
- Living Room
- Fitted Kitchen
- Proven Rental Income
- Popular Location

**GROUND FLOOR** 