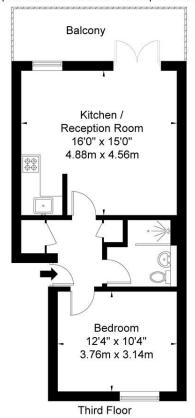

## Church Road, NW10 9EP

Approx Gross Internal Area = 44.5 sq m / 478 sq ft

Ref Copyright D I A N

The Floor plan is not to scale and measurements and areas shown are approximate and therefore should be used for illustrative purposes only. The plan has been prepared in accordance with the RICS code of Measuring Practice and whilst we have confidence in the information placed it must not be relied on.

If there is any aspect of particular importance, you should carry out or commission your own inspection of the property.

Conviront @ BLEUPLAN