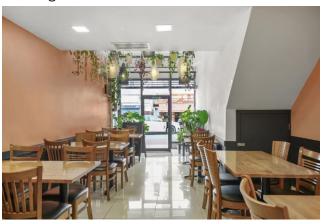

Upon entering, you have a seating area that accommodates for 60-70 people leading onto a W/C, the kitchen area and then following on to the store room + office. The end of the shop has a flat roof and there is potential to have an outdoor seating area or a studio flat STPP.