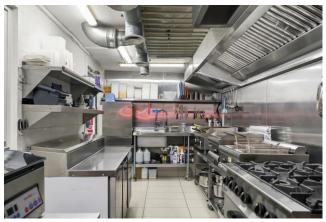

Upon entering, you have a seating area that accommodates for 60-70 people leading onto a W/C, the kitchen area and then following on to the store room + office. The end of the shop has a flat roof and there is potential to have an outdoor seating area or a studio flat STPP.