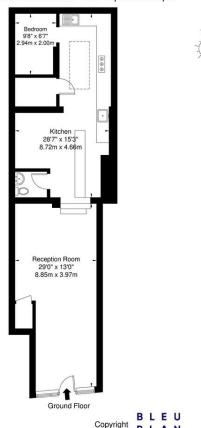

## High Road, NW102RY

Approx. Gross Internal Area = 73.7 sq m / 793 sq ft

The Floor plan is not to scale and measurements and areas shown are approximate and therefore should be used for illustrative purposes only. The plan has been prepared in accordance with the RICS code of Measuring Practice and whilst we have confidence in the information produced it must not be relied on. If there is any aspect of particular importance, you should carry out or commission your own inspection of the property. Copyright @ BLEUPLAN