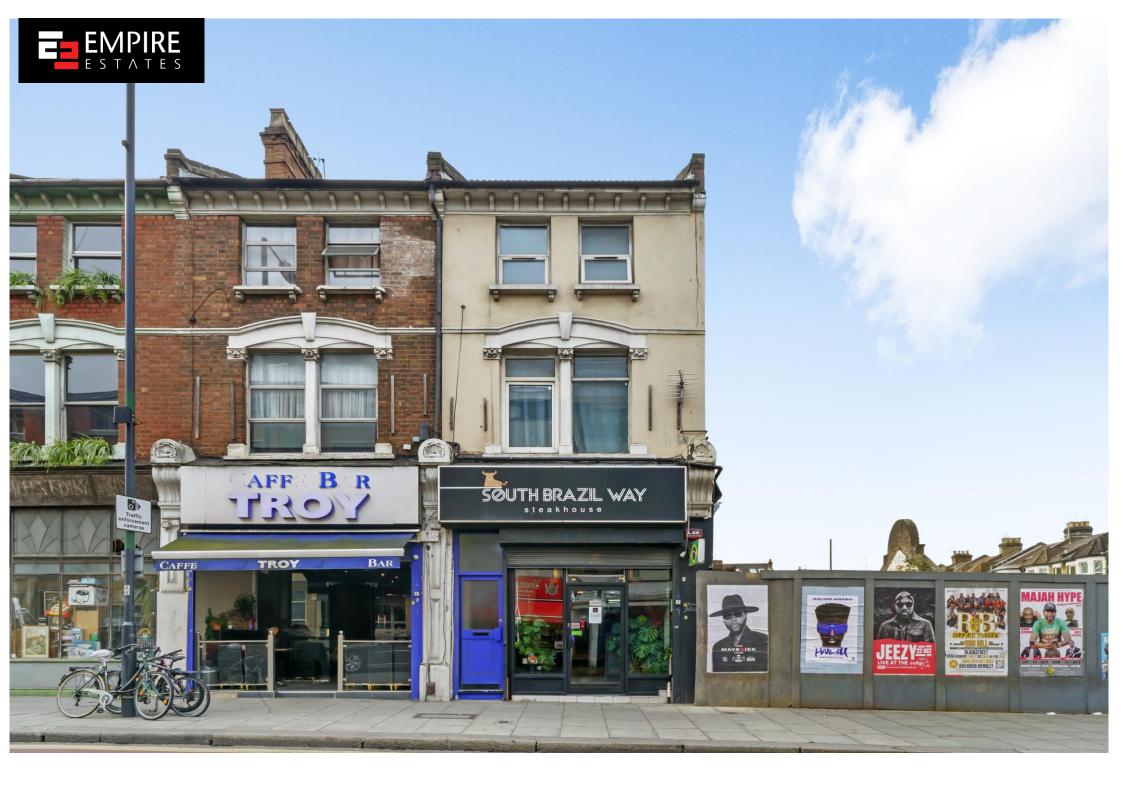

## South Brazil Way Steakhouse, 245 High Road, London, NW10 2RY

## Asking Price £25,000

Empire Estates are pleased to bring to market an A3 licensed commercial unit spreading across 800 sq ft. Located on Willesden High Road, this is a great opportunity for someone looking to take on an established restaurant or turn it into a food business of their choice.