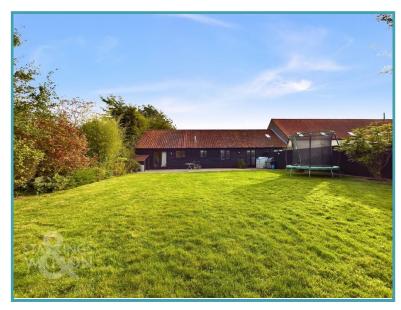

### THE GREAT OUTDOORS

Accessed via the doors in the sitting room there is a large, paved patio ideal for outside dining and entertaining. There is also a small timber shed. Beyond the patio is the main expanse of garden mainly laid to lawn with a range of mature trees and shrubs as well as further paved patio. There is also two timber sheds within the rear garden with the garden being fully enclosed with timber fencing and access to a rear pathway leading to the far car park providing direct access to the rear garden if required.