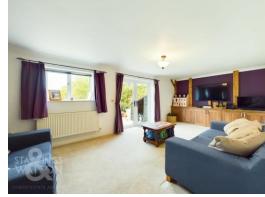

### THE GRAND TOUR

Entering the property via the newly installed front door you will find a welcoming entrance hallway with built in cloaks and shoe storage and a tiled floor. The hallway then branches left or right, left to the bedrooms and right to the reception space. The kitchen / diner can be found to the right overlooking the frontage offering plenty of space for cupboard storage as well as large dining table and breakfast bar area. The kitchen has solid rolled edge worktops with integrated dishwasher and double eye level ovens with electric hob and extractor fan. There is space for a double fridge/freezer and washing machine also as well as tiled flooring. The sitting room can be found to the rear with doors leading out onto the rear garden. The sitting room is a large space benefiting from built in storage. The tiled family bathroom adjacent offers a bath with shower over and then you will find the bedrooms. To the rear of the barn there are two double bedrooms overlooking the garden and the main double bedroom can be found to the front with plenty of room for storage and a desk. The main bedroom also benefits from an en-suite shower room. The property is uPVC double glazed in the main and oil fired centrally heated.