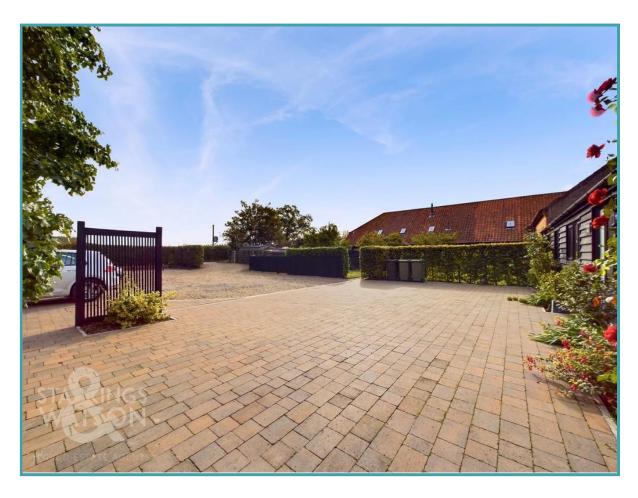

### **SETTING THE SCENE**

Approached from the roadside via a newly shingled driveway providing access to the smart brick weaved private driveway providing a large amount of off road parking. The shingled area is shared with the neighbouring 2 dwellings with allocated parking spaces as well as oil tanks. To the front you will also find a timber shed and access to the main entrance door.