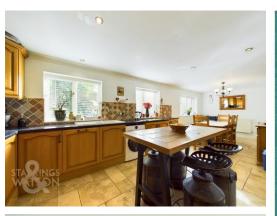

### THE GRAND TOUR

Entering the property via the newly installed front door you will find a welcoming entrance hallway with built in cloaks and shoe storage and a tiled floor. The hallway then branches left or right, left to the bedrooms and right to the reception space. The kitchen / diner can be found to the right overlooking the frontage offering plenty of space for cupboard storage as well as large dining table and breakfast bar area. The kitchen has solid rolled edge worktops with integrated dishwasher and double eye level ovens with electric hob and extractor fan. There is space for a double fridge/freezer and washing machine also as well as tiled flooring. The sitting room can be found to the rear with doors leading out onto the rear garden. The sitting room is a large space benefiting from built in storage. The tiled family bathroom adjacent offers a bath with shower over and then you will find the bedrooms. To the rear of the barn there are two double bedrooms overlooking the garden and the main double bedroom can be found to the front with plenty of room for storage and a desk. The main bedroom also benefits from an en-suite shower room. The property is uPVC double glazed in the main and oil fired centrally heated.