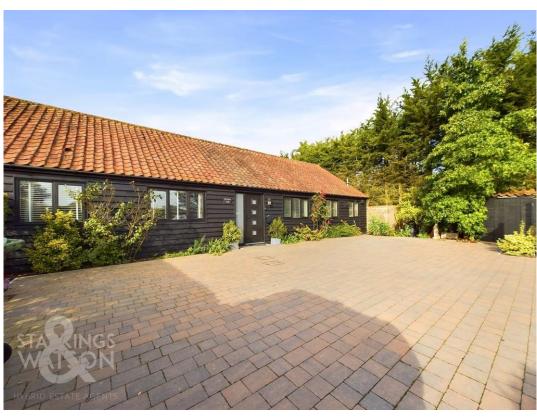

### **IN SUMMARY**

Located within a RURAL LOCATION POSITION just outside of the village of TOPCROFT close to BUNGAY is this SINGLE STOREY BARN CONVERSION forming part of a small complex of barns. The attractive clad barn offers accommodation extending over 1200 SQ FT (stms) all on one level with the potential of extending further if desired (stp). The barn also benefits from a LARGE FRONTAGE and private driveway providing PLENTY OF PARKING as well as GENEROUS and VERY PRIVATE REAR GARDENS. Internally you will find a welcoming entrance hallway with THREE DOUBLE BEDROOMS, an en-suite shower room, family bathroom, sitting room opening onto the garden and a large KITCHEN/DINING ROOM. The rural position here is guite special offering a real sense of being hidden away yet with the benefit of having a handful of neighbours. The property benefits from a NEWLY installed SEWERAGE TREATMENT PLANT and OIL FIRED central heating.

### **SETTING THE SCENE**

Approached from the roadside via a newly shingled driveway providing access to the smart brick weaved private driveway providing a large amount of off road parking. The shingled area is shared with the neighbouring 2 dwellings with allocated parking spaces as well as oil tanks. To the front you will also find a timber shed and access to the main entrance door.