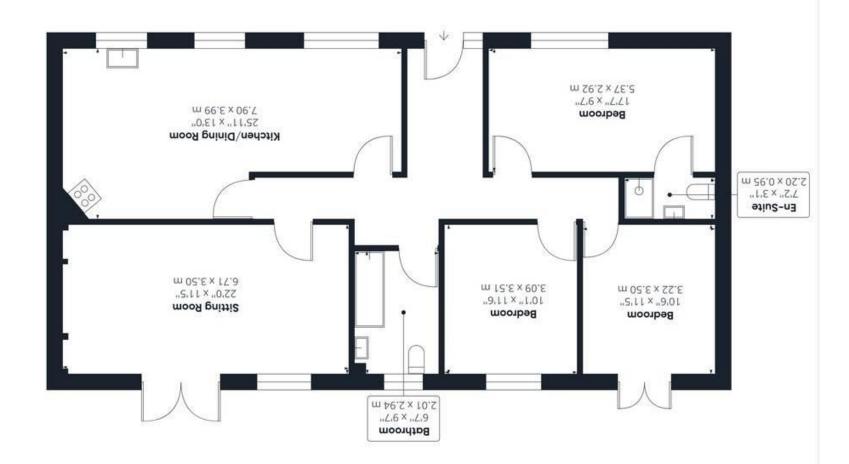

### **IN SUMMARY**

Located within a RURAL LOCATION POSITION just outside of the village of TOPCROFT close to BUNGAY is this SINGLE STOREY BARN CONVERSION forming part of a small complex of barns. The attractive clad barn offers accommodation extending over 1200 SQ FT (stms) all on one level with the potential of extending further if desired (stp). The barn also benefits from a LARGE FRONTAGE and private driveway providing PLENTY OF PARKING as well as GENEROUS and VERY PRIVATE REAR GARDENS. Internally you will find a welcoming entrance hallway with THREE DOUBLE BEDROOMS, an en-suite shower room, family bathroom, sitting room opening onto the garden and a large KITCHEN/DINING ROOM. The rural position here is guite special offering a real sense of being hidden away yet with the benefit of having a handful of neighbours. The property benefits from a NEWLY installed SEWERAGE TREATMENT PLANT and OIL FIRED central heating.

### THE GRAND TOUR

Entering the property via the newly installed front door you will find a welcoming entrance hallway with built in cloaks and shoe storage and a tiled floor. The hallway then branches left or right, left to the bedrooms and right to the reception space. The kitchen / diner can be found to the right overlooking the frontage offering plenty of space for cupboard storage as well as large dining table and breakfast bar area. The kitchen has solid rolled edge worktops with integrated dishwasher and double eye level ovens with electric hob and extractor fan. There is space for a double fridge/freezer and washing machine also as well as tiled flooring. The sitting room can be found to the rear with doors leading out onto the rear garden. The sitting room is a large space benefiting from built in storage. The tiled family bathroom adjacent offers a bath with shower over and then you will find the bedrooms. To the rear of the barn there are two double bedrooms overlooking the garden and the main double bedroom can be found to the front with plenty of room for storage and a desk. The main bedroom also benefits from an en-suite shower room. The property is uPVC double glazed in the main and oil fired centrally heated.

HYBRID ESTATE AGENTS

Approximate total area<sup>(1)</sup> 1279.32 ft²

5m 8S.E11

essement bne seinopled gnibutox3 (1)

While every attempt has been made to ensure accuracy, all measurements are approximate, not to scale. This floor pian is for illustrative purposes only.