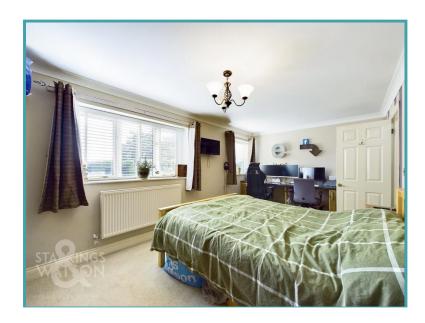

### THE GRAND TOUR

Entering the property via the newly installed front door you will find a welcoming entrance hallway with built in cloaks and shoe storage and a tiled floor. The hallway then branches left or right, left to the bedrooms and right to the reception space. The kitchen / diner can be found to the right overlooking the frontage offering plenty of space for cupboard storage as well as large dining table and breakfast bar area. The kitchen has solid rolled edge worktops with integrated dishwasher and double eye level ovens with electric hob and extractor fan. There is space for a double fridge/freezer and washing machine also as well as tiled flooring. The sitting room can be found to the rear with doors leading out onto the rear garden. The sitting room is a large space benefiting from built in storage. The tiled family bathroom adjacent offers a bath with shower over and then you will find the bedrooms. To the rear of the barn there are two double bedrooms overlooking the garden and the main double bedroom can be found to the front with plenty of room for storage and a desk. The main bedroom also benefits from an en-suite shower room. The property is uPVC double glazed in the main and oil fired centrally heated.