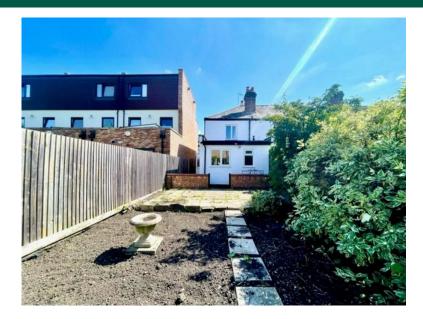

A BRAND NEWLY REFURBISHED TWO DOUBLE BEDROOM END OF TERRACED HOUSE conveniently located for access to Headstone Lane Overground Station, local bus routes and shops. The property has been finished to a good standard throughout and comprises; a spacious reception room with fitted shelving unit and log burner, a second reception room ideal to be used as a dining area, a brand new white gloss kitchen, a newly fitted bathroom with bath, overhead shower, W.C and basin and two large double bedrooms on the first floor. Off of the kitchen there is access to the private rear garden with access from the side of the property. The house further benefits from gas central heating and double glazed windows throughout. Internal inspection highly advised.