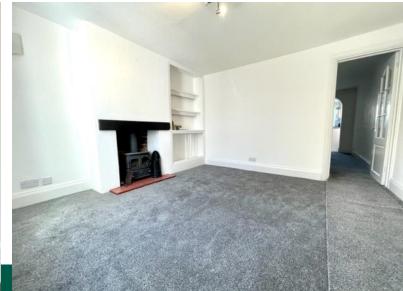

A BRAND NEWLY REFURBISHED TWO DOUBLE BEDROOM END OF TERRACED HOUSE conveniently located for access to Headstone Lane Overground Station, local bus routes and shops. The property has been finished to a good standard throughout and comprises; a spacious reception room with fitted shelving unit and log burner, a second reception room ideal to be used as a dining area, a brand new white gloss kitchen, a newly fitted bathroom with bath, overhead shower, W.C and basin and two large double bedrooms on the first floor. Off of the kitchen there is access to the private rear garden with access from the side of the property. The house further benefits from gas central heating and double glazed windows throughout. Internal inspection highly advised.