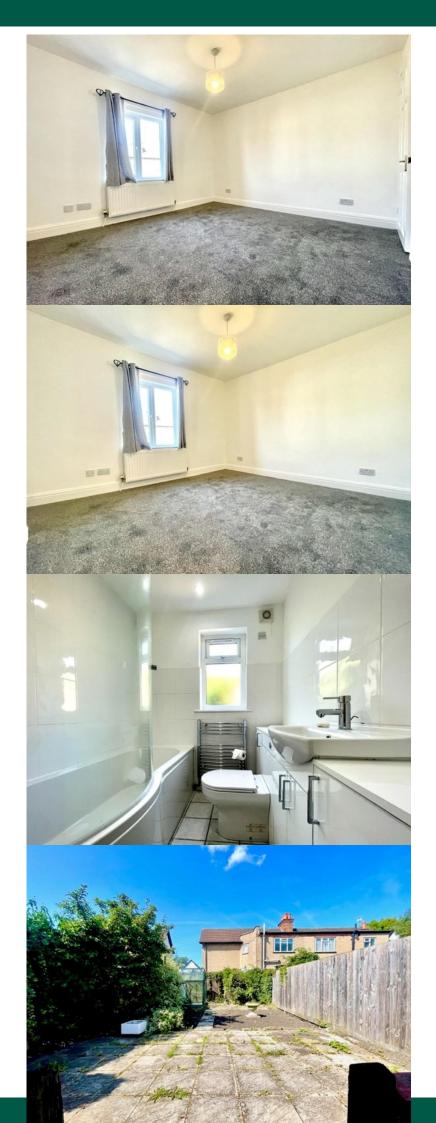

A BRAND NEWLY REFURBISHED TWO DOUBLE BEDROOM END OF TERRACED HOUSE conveniently located for access to Headstone Lane Overground Station, local bus routes and shops. The property has been finished to a good standard throughout and comprises; a spacious reception room with fitted shelving unit and log burner, a second reception room ideal to be used as a dining area, a brand new white gloss kitchen, a newly fitted bathroom with bath, overhead shower, W.C and basin and two large double bedrooms on the first floor. Off of the kitchen there is access to the private rear garden with access from the side of the property. The house further benefits from gas central heating and double glazed windows throughout. Internal inspection highly advised.