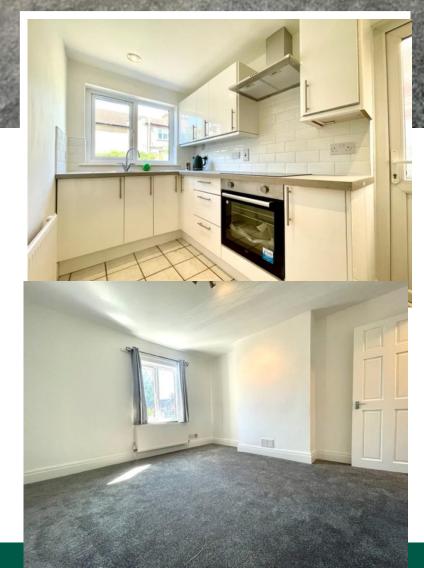

A BRAND NEWLY REFURBISHED TWO DOUBLE BEDROOM END OF TERRACED HOUSE conveniently located for access to Headstone Lane Overground Station, local bus routes and shops. The property has been finished to a good standard throughout and comprises; a spacious reception room with fitted shelving unit and log burner, a second reception room ideal to be used as a dining area, a brand new white gloss kitchen, a newly fitted bathroom with bath, overhead shower, W.C and basin and two large double bedrooms on the first floor. Off of the kitchen there is access to the private rear garden with access from the side of the property. The house further benefits from gas central heating and double glazed windows throughout. Internal inspection highly advised.