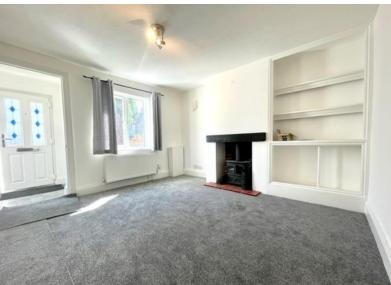

A BRAND NEWLY REFURBISHED TWO DOUBLE BEDROOM END OF TERRACED HOUSE conveniently located for access to Headstone Lane Overground Station, local bus routes and shops. The property has been finished to a good standard throughout and comprises; a spacious reception room with fitted shelving unit and log burner, a second reception room ideal to be used as a dining area, a brand new white gloss kitchen, a newly fitted bathroom with bath, overhead shower, W.C and basin and two large double bedrooms on the first floor. Off of the kitchen there is access to the private rear garden with access from the side of the property. The house further benefits from gas central heating and double glazed windows throughout. Internal inspection highly advised.