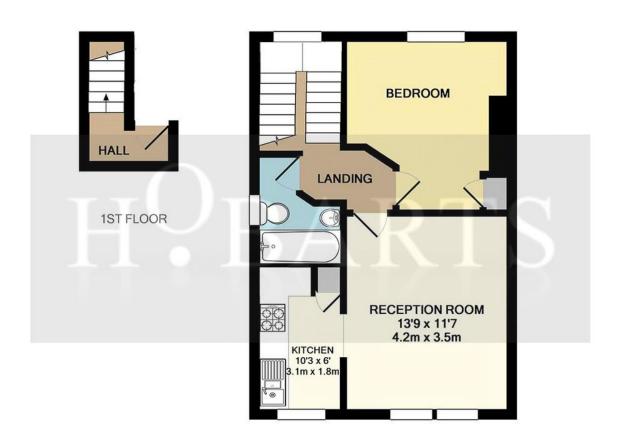

## 2ND FLOOR

## 51 CROUCH HILL N4 TOTAL APPROX. FLOOR AREA 505 SQ.FT. (46.9 SQ.M.)

Whilst every attempt has been made to ensure the accuracy of the floor plan contained here, measurements of doors, windows, rooms and any other items are approximate and no responsibility is taken for any error, omission, or mis-statement. This plan is for illustrative purposes only and should be used as such by any prospective purchaser. The services, systems and appliances shown have not been tested and no guarantee as to their operability or efficiency can be given Made with Metropix ©2016