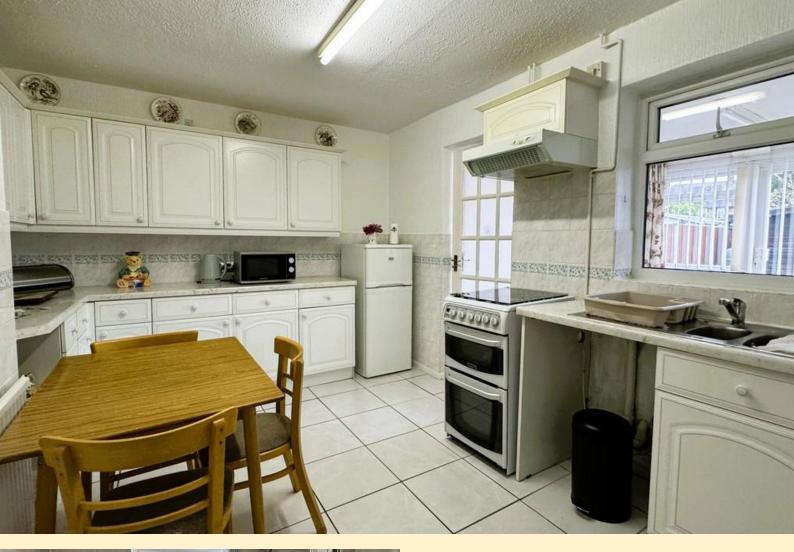

**KITCHEN/DINER** 10' 9" x 12' 11" (3.3m x 3.95m) Fitted with a good range of wall, base and drawer units, roll edge work surfaces, stainless steel sink and drainer unit, space and plumbing for a washing machine, space for a freestanding cooker with extractor hood over and space for a fridge freezer. Window and door to the sun room, radiator, strip lighting, in-built storage cupboards, ample room for a dining table and tiled flooring.