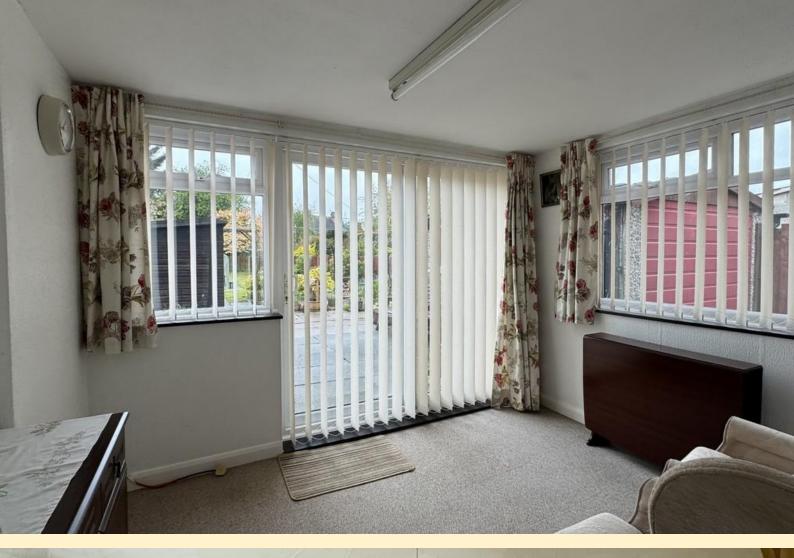

**SUN ROOM** 10' 10"  $\times$  9' 9" (3.32m  $\times$  2.99m) Having patio doors to the rear garden making a great space to sit and relax, window to the side aspect and carpet flooring.

**SHOWER ROOM** 5' 6"  $\times$  6' 9" (1.68m  $\times$  2.08m) Comprising of a shower cubicle, low flush WC and a pedestal Wash hand basin. Obscure glazed window, radiator and tiled walls and flooring.