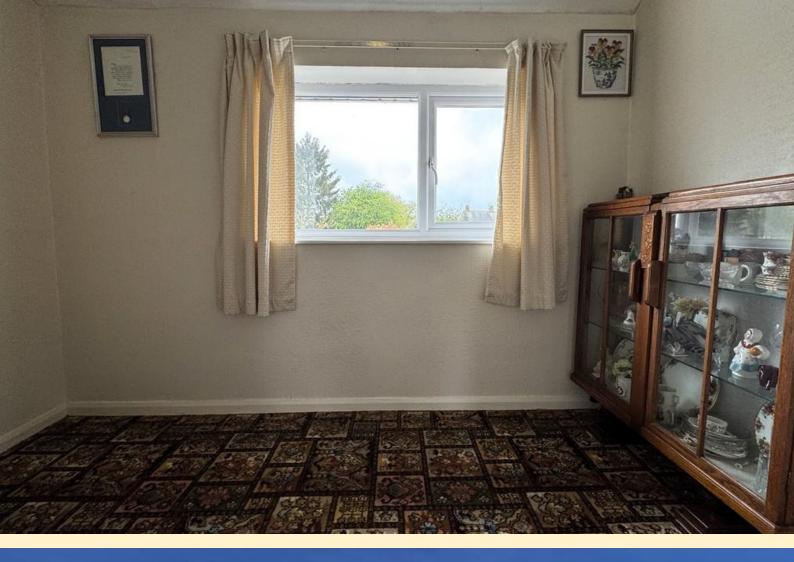

**BEDROOM THREE** 9' 10" x 6' 10" (3m x 2.10m) Having a window to the rear aspect, radiator and carpet flooring.

**FRONT GARDEN** Low maintenance front garden having been laid with gravel with raised flower beds, tarmac driveway providing ample off road parking and leading to the garage.