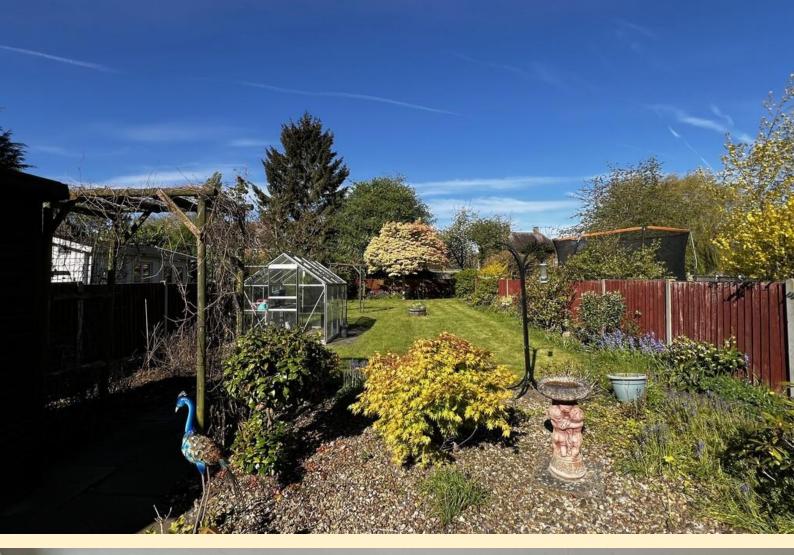

REAR GARDEN Generous rear garden having a paved patio area adjacent to the house, garden tap and shed, gravel bed planted with mature shrubs, formal lawn with shrub and trees to the border, greenhouse and brick outbuilding with power and lighting. Wood panel fencing secures the boundary.