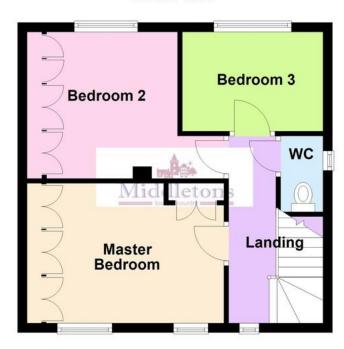

The accommodation in brief comprises; entrance hall, lounge, kitchen diner and shower room to the ground floor. Three good sized bedrooms and a WC to the first floor. Outside the property benefits from ample off road parking, garage and both front and rear gardens on a sizeable plot.

**LANDING** Taking the stirs from the entrance hall to the first floor landing having a window to the front aspect, loft access hatch and doors off to;

**MASTER BEDROOM** 9' 9" x 13' 9" (2.98m x 4.21m) Having two windows to the front aspect, radiator, carpet flooring, fitted double wardrobes and bedside drawers,

**BEDROOM TWO** 10' 2" x 9' 10" (3.10m x 3.02m) Having a window to the rear aspect, radiator, carpet flooring, fitted double wardrobes and bedside drawers.

**WC** 3' 11" x 2' 9" (1.2m x 0.85m) Comprising of a low flush WC.

**BEDROOM THREE** 9' 10" x 6' 10" (3m x 2.10m) Having a window to the rear aspect, radiator and carpet flooring.

**FRONT GARDEN** Low maintenance front garden having been laid with gravel with raised flower beds, tarmac driveway providing ample off road parking and leading to the garage.

## **First Floor**

This floorplan has been produced by Middletons as a guide only. For further information call 01664 566258 Plan produced using PlanUp.