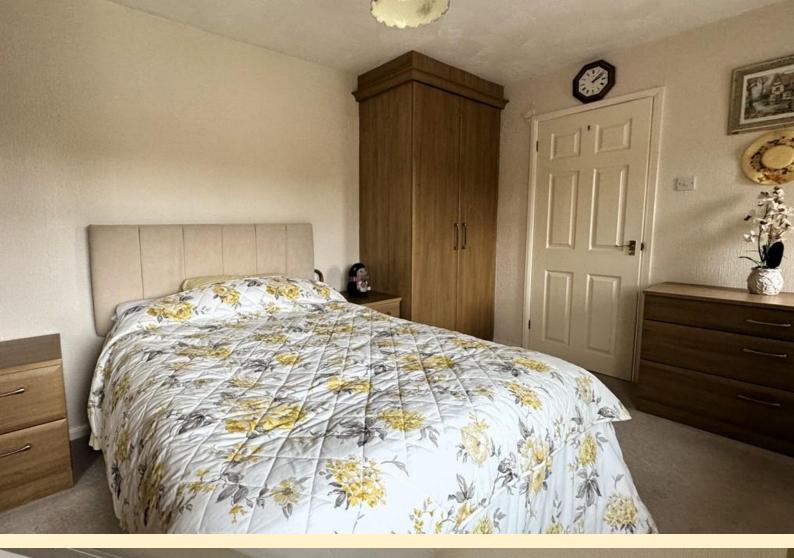

**LANDING** Taking the stirs from the entrance hall to the first floor landing having a window to the front aspect, loft access hatch and doors off to;

**MASTER BEDROOM** 9' 9" x 13' 9" (2.98m x 4.21m) Having two windows to the front aspect, radiator, carpet flooring, fitted double wardrobes and bedside drawers,