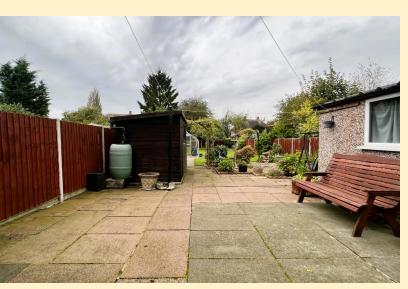

REAR GARDEN Generous rear garden having a paved patio area adjacent to the house, garden tap and shed, gravel bed planted with mature shrubs, formal lawn with shrub and trees to the border, greenhouse and brick outbuilding with power and lighting. Wood panel fencing secures the boundary.