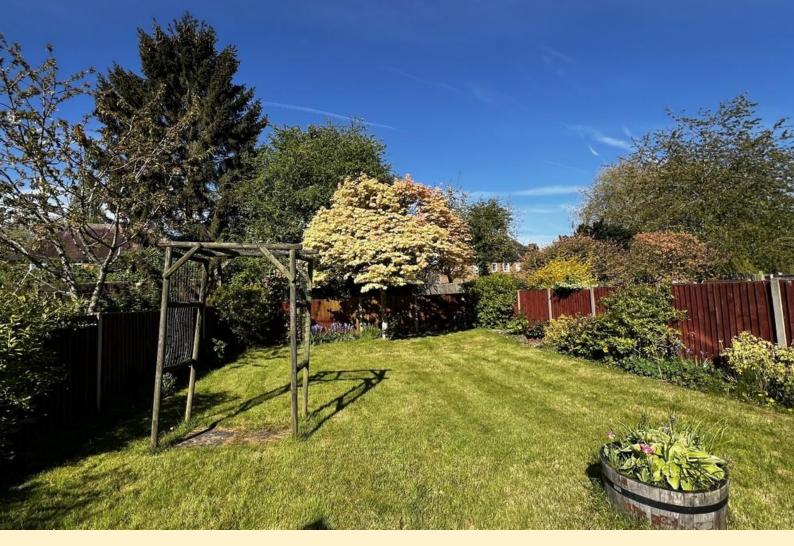

REAR GARDEN Generous rear garden having a paved patio area adjacent to the house, garden tap and shed, gravel bed planted with mature shrubs, formal lawn with shrub and trees to the border, greenhouse and brick outbuilding with power and lighting. Wood panel fencing secures the boundary.