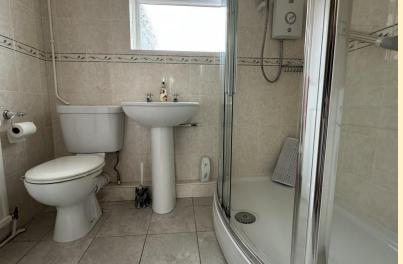

**SUN ROOM** 10' 10"  $\times$  9' 9" (3.32m  $\times$  2.99m) Having patio doors to the rear garden making a great space to sit and relax, window to the side aspect and carpet flooring.

**SHOWER ROOM** 5' 6"  $\times$  6' 9" (1.68m  $\times$  2.08m) Comprising of a shower cubicle, low flush WC and a pedestal Wash hand basin. Obscure glazed window, radiator and tiled walls and flooring.