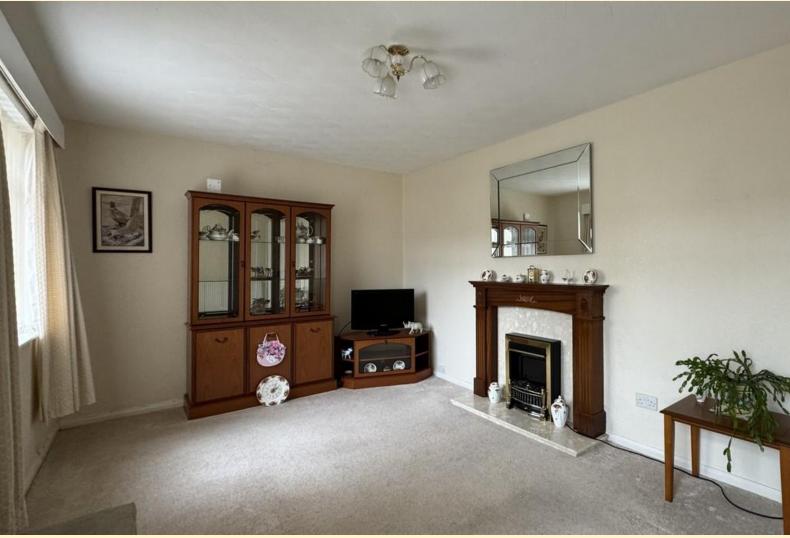

**ENTRANCE HALL** UPVC door into the entrance hall with a double glazed window to the side, stairs rising to the first floor, carpet flooring and doors off to;

**LOUNGE** 17' 1" x 9' 9" (5.22m x 2.98m) Having two windows to the front aspect allowing plenty of natural light to flood this good sized lounge, radiator, feature fireplace with electric fire, carpet flooring, under stair storage cupboard housing the Worcester combi boiler and providing handy storage space.