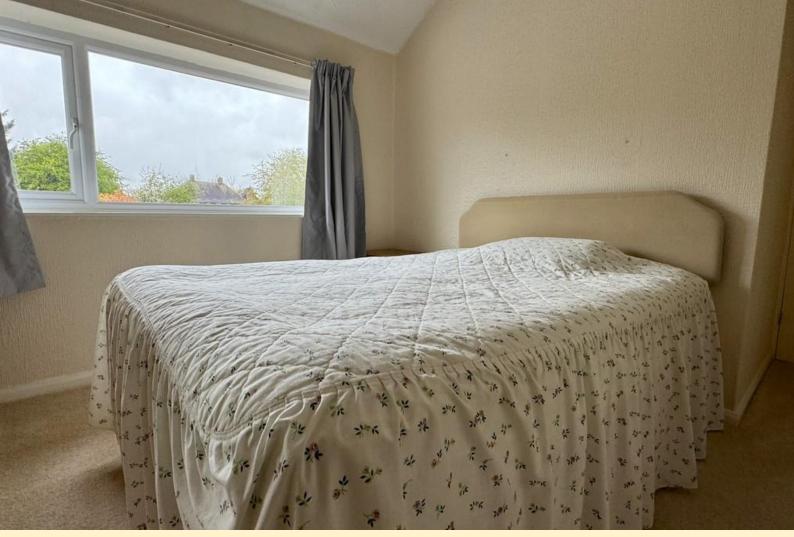

**BEDROOM TWO** 10' 2" x 9' 10" (3.10m x 3.02m) Having a window to the rear aspect, radiator, carpet flooring, fitted double wardrobes and bedside drawers.

**WC** 3' 11" x 2' 9" (1.2m x 0.85m) Comprising of a low flush WC.

**BEDROOM THREE** 9' 10" x 6' 10" (3m x 2.10m) Having a window to the rear aspect, radiator and carpet flooring.

**FRONT GARDEN** Low maintenance front garden having been laid with gravel with raised flower beds, tarmac driveway providing ample off road parking and leading to the garage.