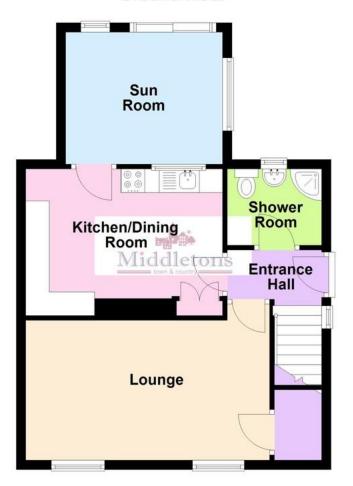

The accommodation in brief comprises; entrance hall, lounge, kitchen diner and shower room to the ground floor. Three good sized bedrooms and a WC to the first floor. Outside the property benefits from ample off road parking, garage and both front and rear gardens on a sizeable plot.

**ENTRANCE HALL** UPVC door into the entrance hall with a double glazed window to the side, stairs rising to the first floor, carpet flooring and doors off to;

**LOUNGE** 17' 1" x 9' 9" (5.22m x 2.98m) Having two windows to the front aspect allowing plenty of natural light to flood this good sized lounge, radiator, feature fireplace with electric fire, carpet flooring, under stair storage cupboard housing the Worcester combi boiler and providing handy storage space.

**KITCHEN/DINER** 10' 9" x 12' 11" (3.3m x 3.95m) Fitted with a good range of wall, base and drawer units, roll edge work surfaces, stainless steel sink and drainer unit, space and plumbing for a washing machine, space for a freestanding cooker with extractor hood over and space for a fridge freezer. Window and door to the sun room, radiator, strip lighting, in-built storage cupboards, ample room for a dining table and tiled flooring.

**SUN ROOM** 10' 10"  $\times$  9' 9" (3.32m  $\times$  2.99m) Having patio doors to the rear garden making a great space to sit and relax, window to the side aspect and carpet flooring.

**SHOWER ROOM** 5' 6"  $\times$  6' 9" (1.68m  $\times$  2.08m) Comprising of a shower cubicle, low flush WC and a pedestal Wash hand basin. Obscure glazed window, radiator and tiled walls and flooring.

## **Ground Floor**