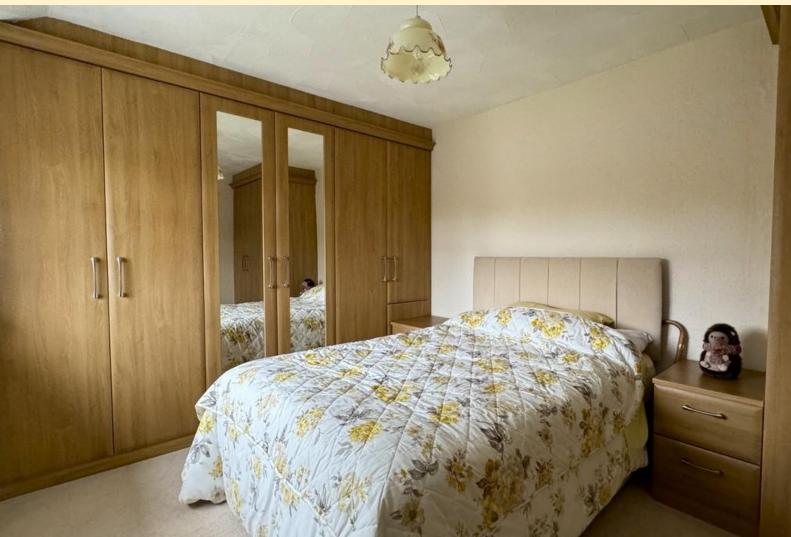

**LANDING** Taking the stirs from the entrance hall to the first floor landing having a window to the front aspect, loft access hatch and doors off to;

**MASTER BEDROOM** 9' 9" x 13' 9" (2.98m x 4.21m) Having two windows to the front aspect, radiator, carpet flooring, fitted double wardrobes and bedside drawers,