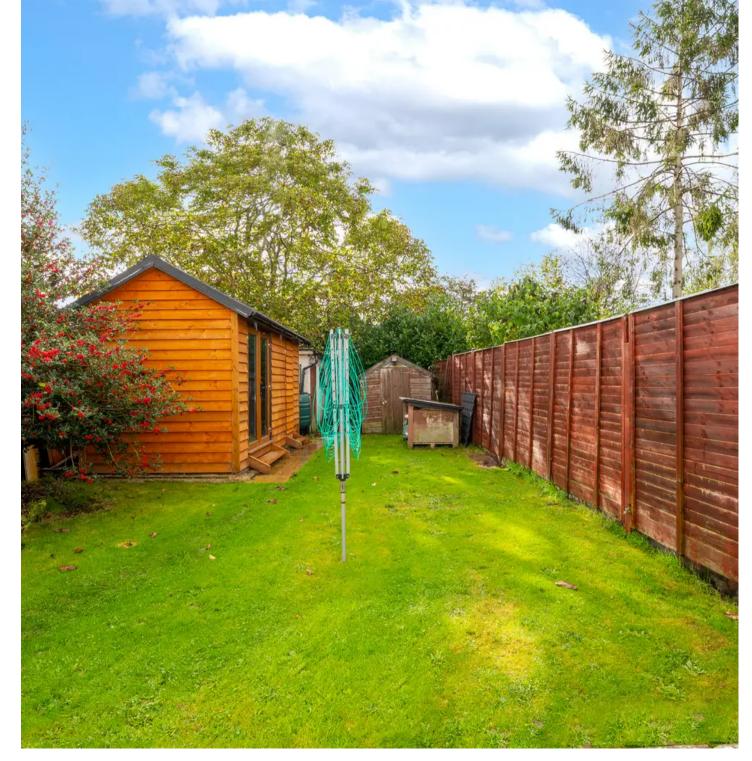

The good size rear garden complete with a substantial wood cabin that could be utilised as a home office or gym. With off-road parking, this property offers convenience and ease of access. Furthermore, the possibility of extending the property, subject to planning approval, provides the opportunity to customise the space to suit your specific needs.

The southwesterly garden serves as a tranquil escape, providing an ideal setting for outdoor relaxation or entertaining in the sunshine. Whether you desire a quiet retreat or an area for children to play, this generous outdoor space offers endless possibilities.