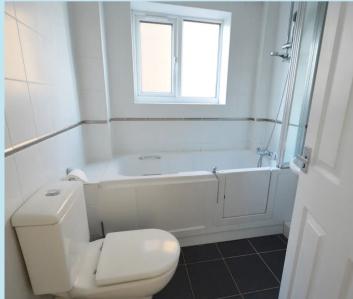

## Family Bathroom

Obscure double glazed window to side, panelled bath with door, mixer taps and shower attachment, low flush WC, wash hand basin with mixer taps, one double radiator, textured ceiling, wall mounted medicine cabinet.