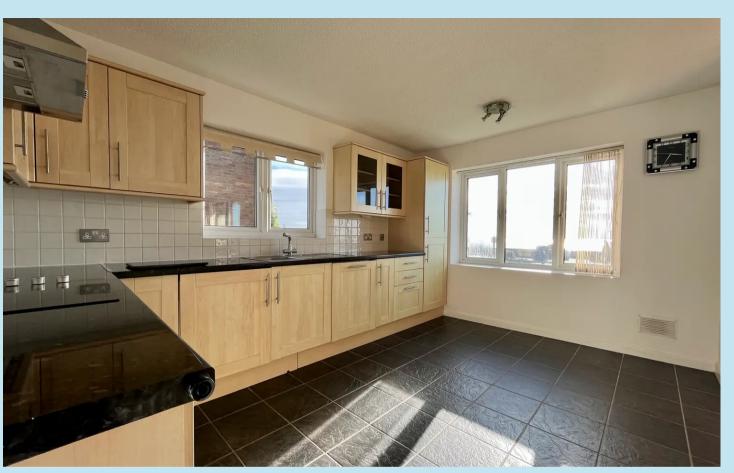

### Kitchen/Breakfast Room

15' 0" x 10' 1" (4.57m x 3.07m)

Double glazed window to front with sea views and further double glazed window to side, range of base and eye level units with concealed lighting, stainless steel sink unit with mixer taps inset to worktop, built in BEKO electric worktop with extractor fan above and separate oven below, cupboard housing boiler for hot water and gas central heating, cupboard housing washing machine, integrated dishwasher and fridge/ freezer, one radiator, textured ceiling, tiled floor.