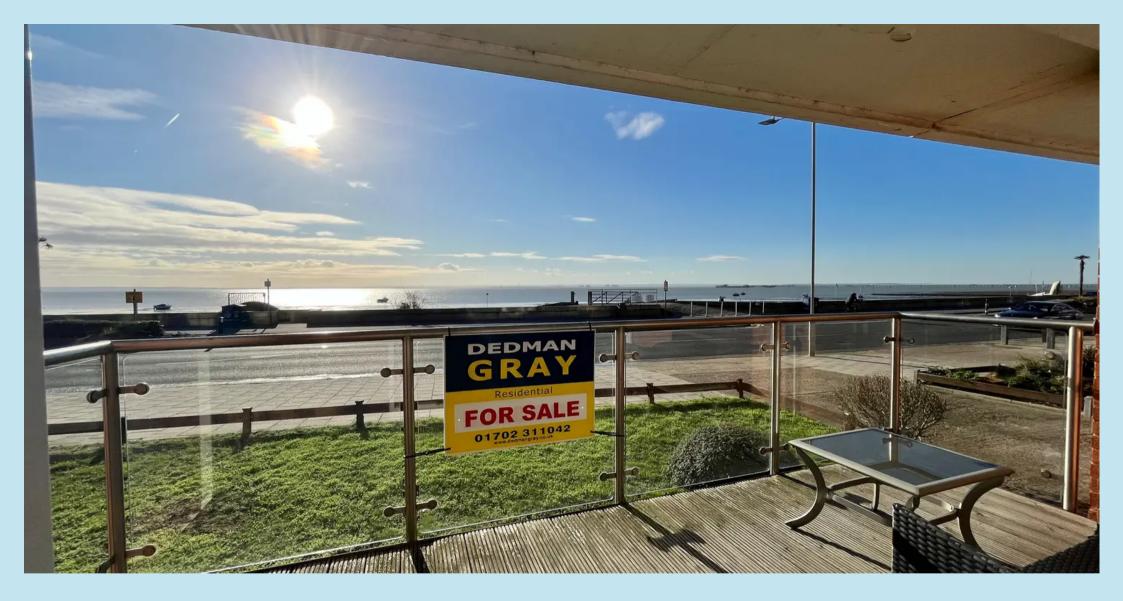

## Lounge

14' 9" x 11' 10" (4.50m x 3.61m)

Double glazed patio doors leading to own balcony which has wooden decking with glass balustrade and wooden flooring, two double radiators, coving to textured ceiling, wooden flooring.

# Balcony

With superb sea views. Approached via double glazed patio doors from the lounge, wooden decking, glass balustrade.