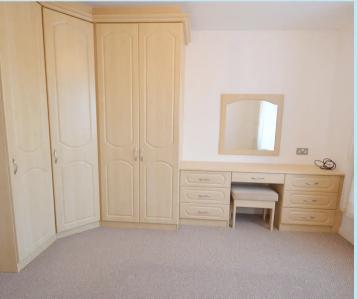

#### Bedroom 1

12' 2" x 10' 8" (3.71m x 3.25m)

Double glazed window to rear, one double radiator, fitted wardrobes to one wall and dresser unit, bedside cabinets.

#### Bedroom 2

12' 0" x 9' 0" (3.66m x 2.74m)

Double glazed window to rear, one radiator, fitted wardrobes and dresser unit, bedside cabinets, textured ceiling.