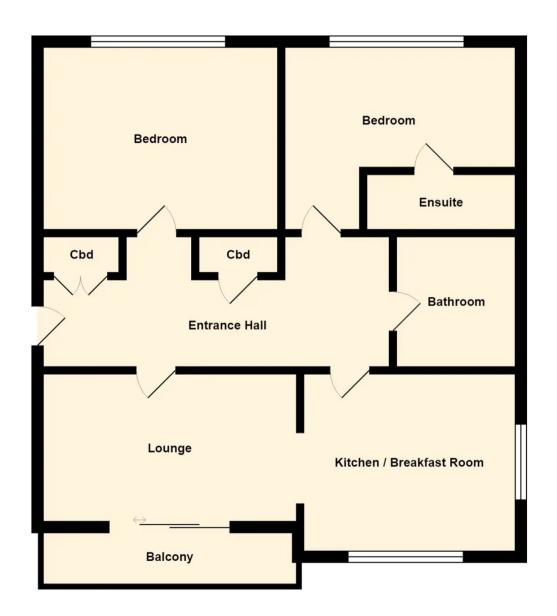

#### **Entrance Hall**

Wooden flooring, entry phone system, one radiator, textured ceiling, control switch, built in cupboard with shelving, further cupboard housing lagged cylinder with shelving above, video entry phone.

## Lounge

14' 9" x 11' 10" (4.50m x 3.61m)

Double glazed patio doors leading to own balcony which has wooden decking with glass balustrade and wooden flooring, two double radiators, coving to textured ceiling, wooden flooring.

### Kitchen/Breakfast Room

15' 0" x 10' 1" (4.57m x 3.07m)

Double glazed window to front with sea views and further double glazed window to side, range of base and eye level units with concealed lighting, stainless steel sink unit with mixer taps inset to worktop, built in BEKO electric worktop with extractor fan above and separate oven below, cupboard housing boiler for hot water and gas central heating, cupboard housing washing machine, integrated dishwasher and fridge/ freezer, one radiator, textured ceiling, tiled floor.

#### Bedroom 1

12' 2" x 10' 8" (3.71m x 3.25m)

Double glazed window to rear, one double radiator, fitted wardrobes to one wall and dresser unit, bedside cabinets.

#### **En Suite Shower Room**

Low flush WC, wash hand basin, textured ceiling, extractor fan.

#### Bedroom 2

12' 0" x 9' 0" (3.66m x 2.74m)

Double glazed window to rear, one radiator, fitted wardrobes and dresser unit, bedside cabinets, textured ceiling.

## Family Bathroom

Obscure double glazed window to side, panelled bath with door, mixer taps and shower attachment, low flush WC, wash hand basin with mixer taps, one double radiator, textured ceiling, wall mounted medicine cabinet.