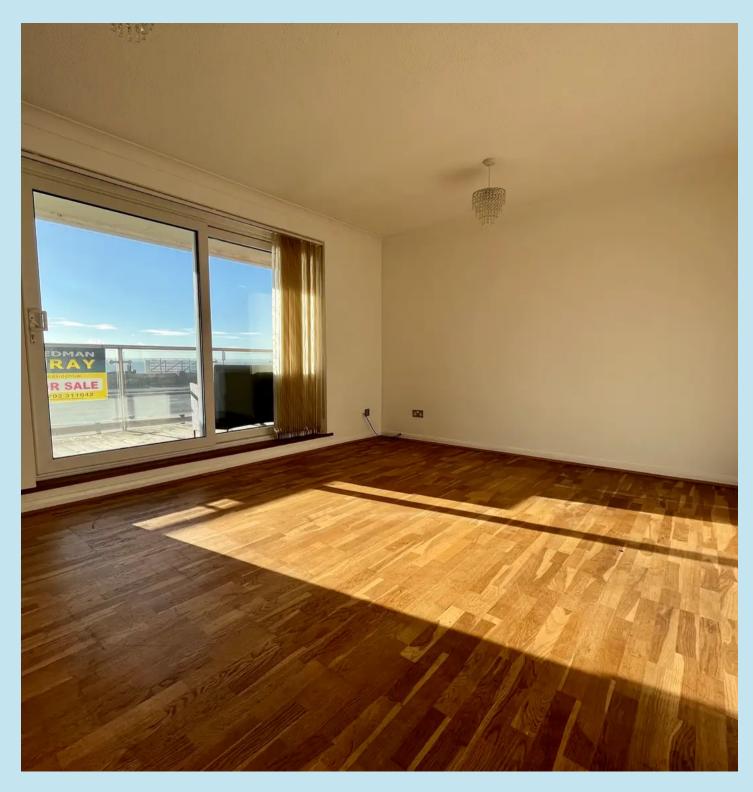

## Lounge

14' 9" x 11' 10" (4.50m x 3.61m)

Double glazed patio doors leading to own balcony which has wooden decking with glass balustrade and wooden flooring, two double radiators, coving to textured ceiling, wooden flooring.

# Balcony

With superb sea views. Approached via double glazed patio doors from the lounge, wooden decking, glass balustrade.