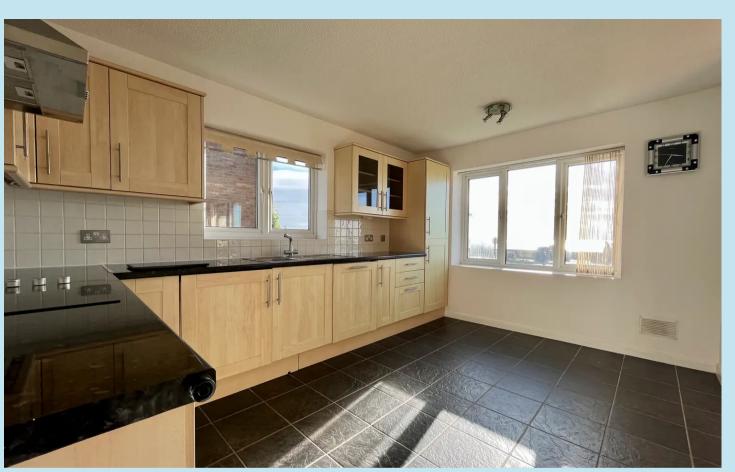

### Kitchen/Breakfast Room

15' 0" x 10' 1" (4.57m x 3.07m)

Double glazed window to front with sea views and further double glazed window to side, range of base and eye level units with concealed lighting, stainless steel sink unit with mixer taps inset to worktop, built in BEKO electric worktop with extractor fan above and separate oven below, cupboard housing boiler for hot water and gas central heating, cupboard housing washing machine, integrated dishwasher and fridge/ freezer, one radiator, textured ceiling, tiled floor.