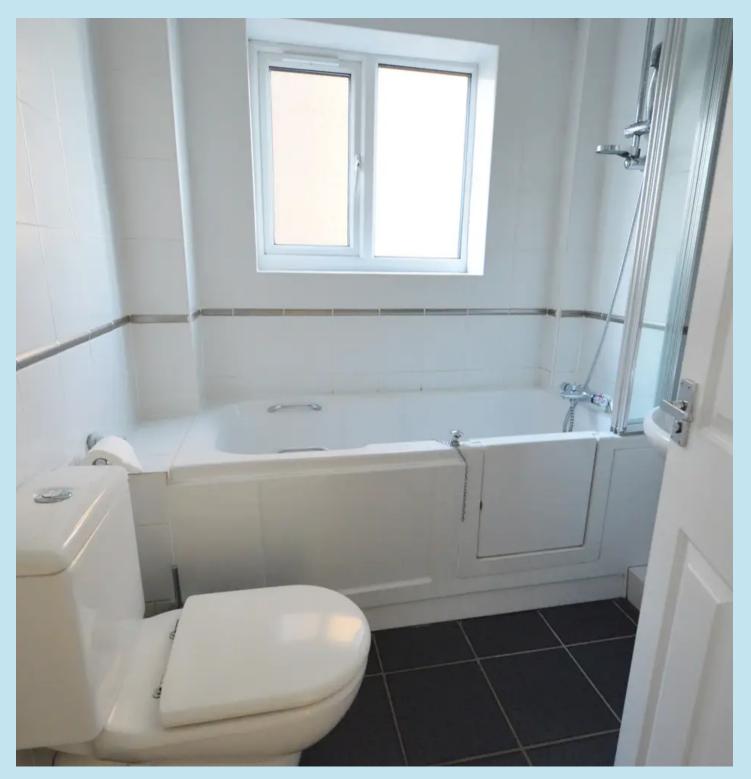

## Family Bathroom

Obscure double glazed window to side, panelled bath with door, mixer taps and shower attachment, low flush WC, wash hand basin with mixer taps, one double radiator, textured ceiling, wall mounted medicine cabinet.