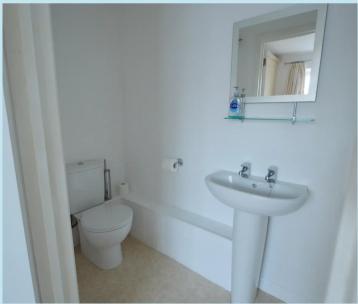

## Family Bathroom

Obscure double glazed window to side, panelled bath with door, mixer taps and shower attachment, low flush WC, wash hand basin with mixer taps, one double radiator, textured ceiling, wall mounted medicine cabinet.