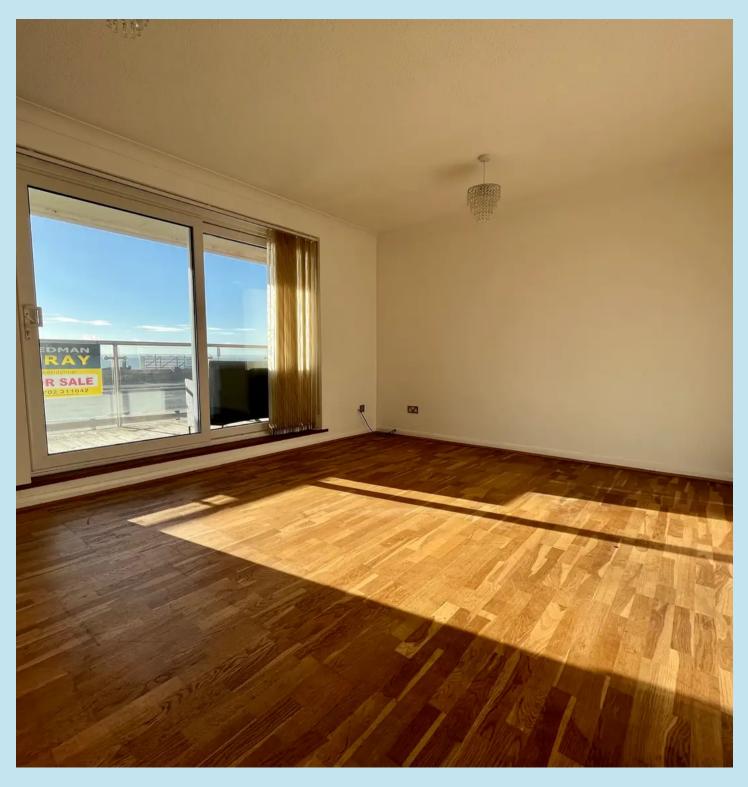

## Lounge

14' 9" x 11' 10" (4.50m x 3.61m)

Double glazed patio doors leading to own balcony which has wooden decking with glass balustrade and wooden flooring, two double radiators, coving to textured ceiling, wooden flooring.

# Balcony

With superb sea views. Approached via double glazed patio doors from the lounge, wooden decking, glass balustrade.