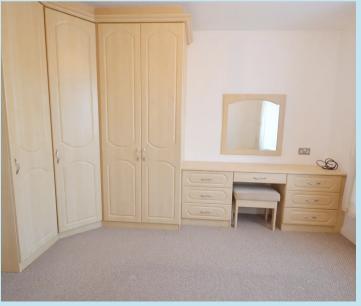

#### Bedroom 1

12' 2" x 10' 8" (3.71m x 3.25m)

Double glazed window to rear, one double radiator, fitted wardrobes to one wall and dresser unit, bedside cabinets.

#### Bedroom 2

12' 0" x 9' 0" (3.66m x 2.74m)

Double glazed window to rear, one radiator, fitted wardrobes and dresser unit, bedside cabinets, textured ceiling.