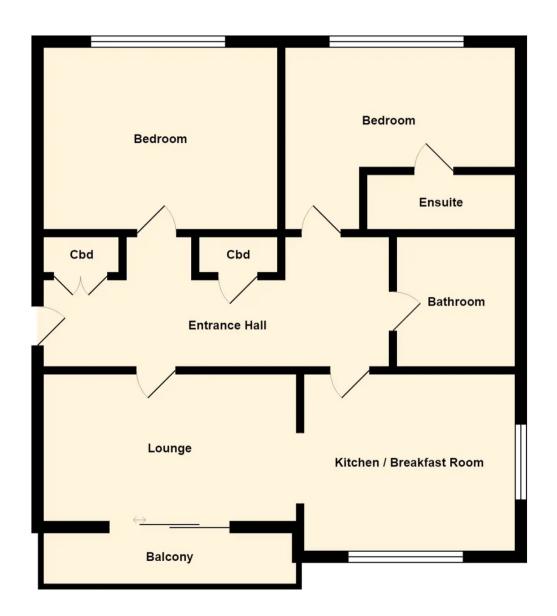

#### **Entrance Hall**

Wooden flooring, entry phone system, one radiator, textured ceiling, control switch, built in cupboard with shelving, further cupboard housing lagged cylinder with shelving above, video entry phone.

## Lounge

14' 9" x 11' 10" (4.50m x 3.61m)

Double glazed patio doors leading to own balcony which has wooden decking with glass balustrade and wooden flooring, two double radiators, coving to textured ceiling, wooden flooring.

### Kitchen/Breakfast Room

15' 0" x 10' 1" (4.57m x 3.07m)

Double glazed window to front with sea views and further double glazed window to side, range of base and eye level units with concealed lighting, stainless steel sink unit with mixer taps inset to worktop, built in BEKO electric worktop with extractor fan above and separate oven below, cupboard housing boiler for hot water and gas central heating, cupboard housing washing machine, integrated dishwasher and fridge/ freezer, one radiator, textured ceiling, tiled floor.

#### Bedroom 1

12' 2" x 10' 8" (3.71m x 3.25m)

Double glazed window to rear, one double radiator, fitted wardrobes to one wall and dresser unit, bedside cabinets.

#### **En Suite Shower Room**

Low flush WC, wash hand basin, textured ceiling, extractor fan.

#### Bedroom 2

12' 0" x 9' 0" (3.66m x 2.74m)

Double glazed window to rear, one radiator, fitted wardrobes and dresser unit, bedside cabinets, textured ceiling.

## Family Bathroom

Obscure double glazed window to side, panelled bath with door, mixer taps and shower attachment, low flush WC, wash hand basin with mixer taps, one double radiator, textured ceiling, wall mounted medicine cabinet.

# Balcony

With superb sea views. Approached via double glazed patio doors from the lounge, wooden decking, glass balustrade.

# Garage

Single Garage

Own Garage to rear plus further parking for 2/3 cars.