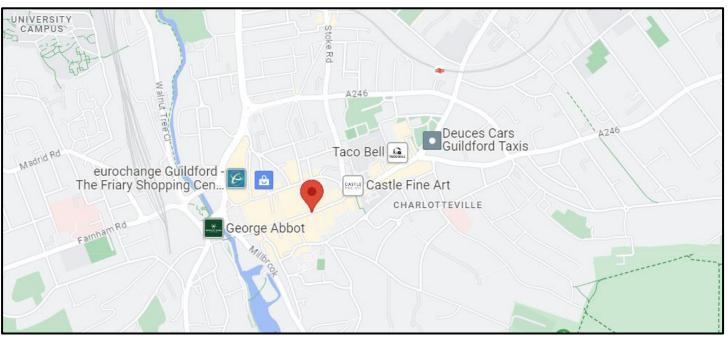

## LOCATION

Located in the heart of Guildford, the second-floor office space is highly accessible by rail (Guildford Station via a 15-minute walk or London Road via a 13-minute walk), by bus (Guildford Bus Station is a 5-minute walk) and through a plethora of nearby parking facilities. Neighboring businesses include Lululemon, Jo Malone, the body shop, Massimo Dutti and Joules.