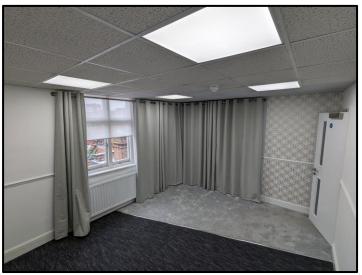

## DESCRIPTION

Accessible via the High Street, the office space on the 2<sup>nd</sup> floor is fully self contained with powerpoints throughout, W/C facilities, LED lighting with views down the High Street and the addition of a kitchette/bar finished to a high quality. The layout is a mixture of open plan and smaller axillary spaces with the ability to accommodate a variety of occupants.