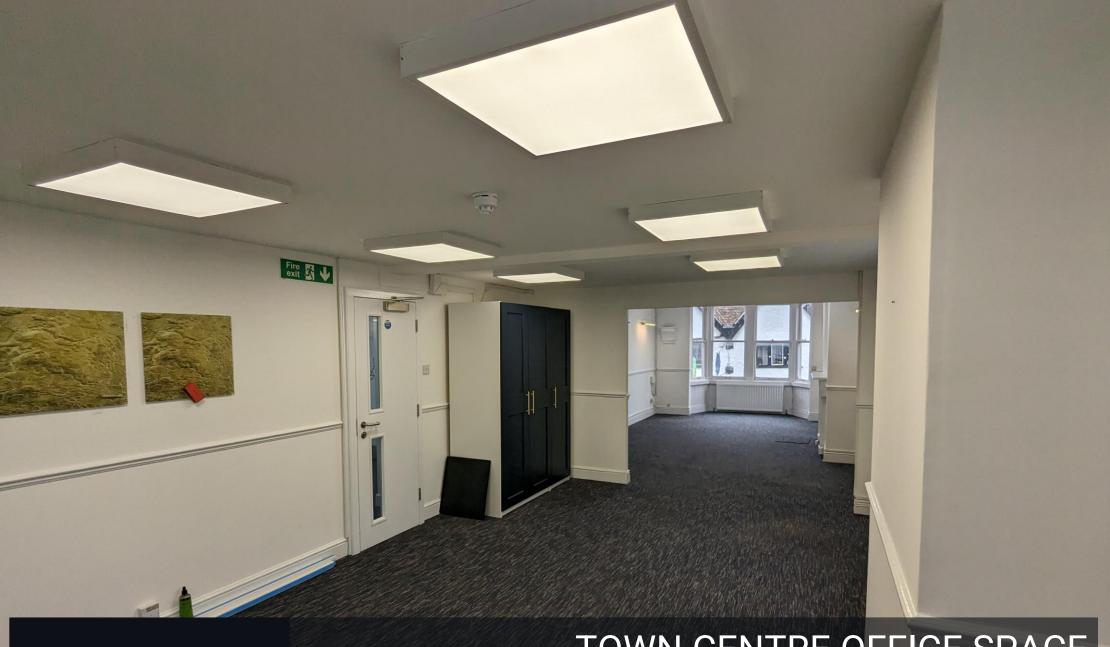

## DESCRIPTION

Accessible via the High Street, the office space on the 2<sup>nd</sup> floor is fully self contained with powerpoints throughout, W/C facilities, LED lighting with views down the High Street and the addition of a kitchette/bar finished to a high quality. The layout is a mixture of open plan and smaller axillary spaces with the ability to accommodate a variety of occupants.