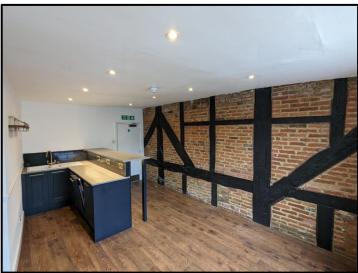

## DESCRIPTION

Accessible via the High Street, the office space on the 2<sup>nd</sup> floor is fully self contained with powerpoints throughout, W/C facilities, LED lighting with views down the High Street and the addition of a kitchette/bar finished to a high quality. The layout is a mixture of open plan and smaller axillary spaces with the ability to accommodate a variety of occupants.