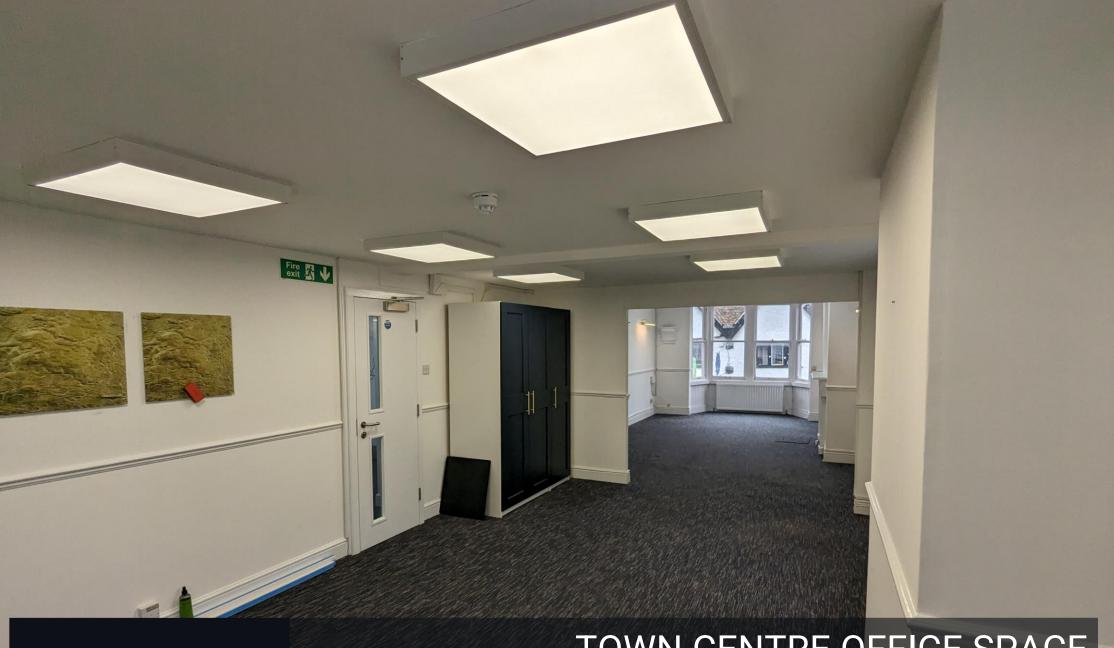

## DESCRIPTION

Accessible via the High Street, the office space on the 2<sup>nd</sup> floor is fully self contained with powerpoints throughout, W/C facilities, LED lighting with views down the High Street and the addition of a kitchette/bar finished to a high quality. The layout is a mixture of open plan and smaller axillary spaces with the ability to accommodate a variety of occupants.