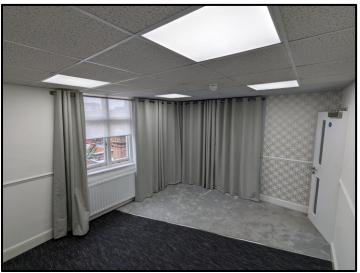

## DESCRIPTION

Accessible via the High Street, the office space on the 2<sup>nd</sup> floor is fully self contained with powerpoints throughout, W/C facilities, LED lighting with views down the High Street and the addition of a kitchette/bar finished to a high quality. The layout is a mixture of open plan and smaller axillary spaces with the ability to accommodate a variety of occupants.