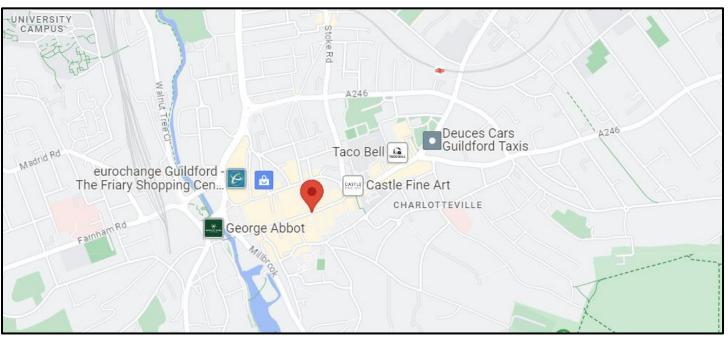

## LOCATION

Located in the heart of Guildford, the second-floor office space is highly accessible by rail (Guildford Station via a 15-minute walk or London Road via a 13-minute walk), by bus (Guildford Bus Station is a 5-minute walk) and through a plethora of nearby parking facilities. Neighboring businesses include Lululemon, Jo Malone, the body shop, Massimo Dutti and Joules.