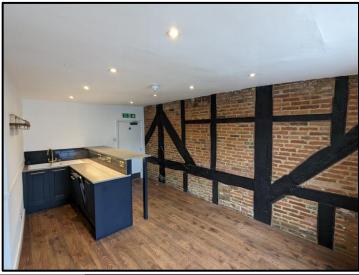

## DESCRIPTION

Accessible via the High Street, the office space on the 2<sup>nd</sup> floor is fully self contained with powerpoints throughout, W/C facilities, LED lighting with views down the High Street and the addition of a kitchette/bar finished to a high quality. The layout is a mixture of open plan and smaller axillary spaces with the ability to accommodate a variety of occupants.