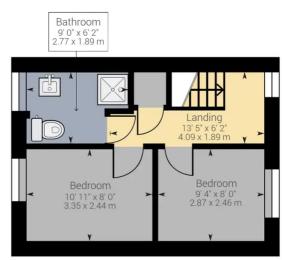

Council Tax band: A

Tenure: Freehold

EPC Energy Efficiency Rating: D

EPC Environmental Impact Rating: D

1st Floor

Approximate net internal area:  $663.41 \text{ ft}^2 / 61.63 \text{ m}^2$  While every attempt has been made to ensure accuracy, all measurements are approximate, not to scale. This floor plan is for illustrative purpose only and should be used as such by any prospective tenant or purchaser.