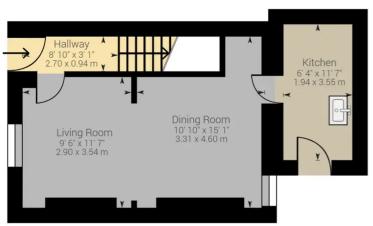

Council Tax band: A

Tenure: Freehold

EPC Energy Efficiency Rating: D

EPC Environmental Impact Rating: D

1st Floor

Approximate net internal area:  $663.41 \text{ ft}^2 / 61.63 \text{ m}^2$  While every attempt has been made to ensure accuracy, all measurements are approximate, not to scale. This floor plan is for illustrative purpose only and should be used as such by any prospective tenant or purchaser.