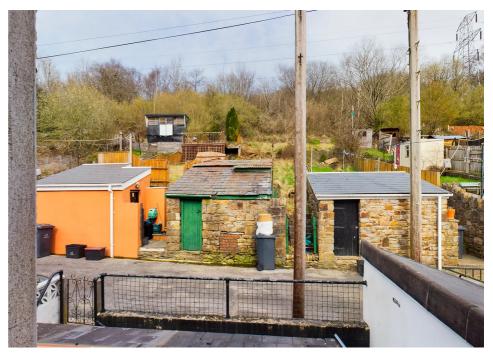

## 21 Cwm Road, Waunlwyd, NP23 6TR

£99,950 Freehold

Stone Mid-Terrace Property • Shower Room • Rear Garden • Open Outlook • Refitted Kitchen (February 2021)

1 Bethcar Street, Ebbw Vale, Gwent, NP23 6HH Tel: 01495 302301 Email: ebbwvale@bidmeadcook.co.uk www.bidmeadcook.co.uk A stone, mid-terrace property having an open outlook and being situated in the village of Waunlwyd to the outskirts of Ebbw Vale. The accommodation comprises an open-plan living/dining room, kitchen (refitted February 2021), and to the first floor are two bedrooms and a shower room. Benefits include double glazing, a gas central heating system and rear garden.