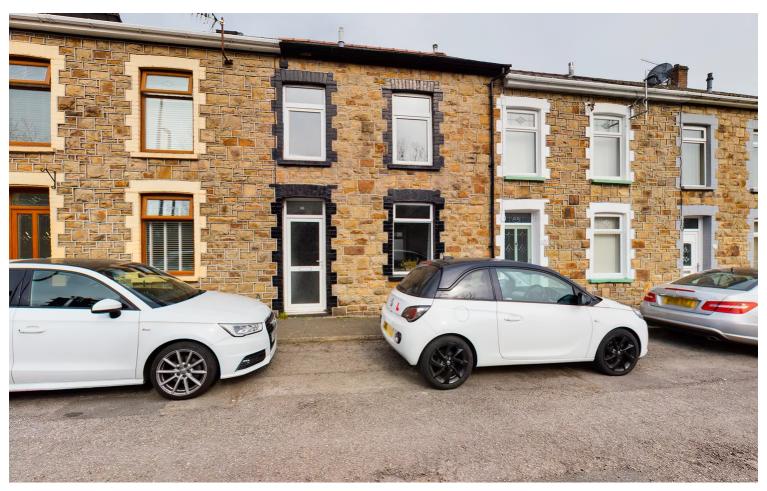

## 21 Cwm Road, Waunlwyd, NP23 6TR

£99,950 Freehold

Stone Mid-Terrace Property • Shower Room • Rear Garden • Open Outlook • Refitted Kitchen (February 2021)

1 Bethcar Street, Ebbw Vale, Gwent, NP23 6HH Tel: 01495 302301 Email: ebbwvale@bidmeadcook.co.uk www.bidmeadcook.co.uk A stone, mid-terrace property having an open outlook and being situated in the village of Waunlwyd to the outskirts of Ebbw Vale. The accommodation comprises an open-plan living/dining room, kitchen (refitted February 2021), and to the first floor are two bedrooms and a shower room. Benefits include double glazing, a gas central heating system and rear garden.