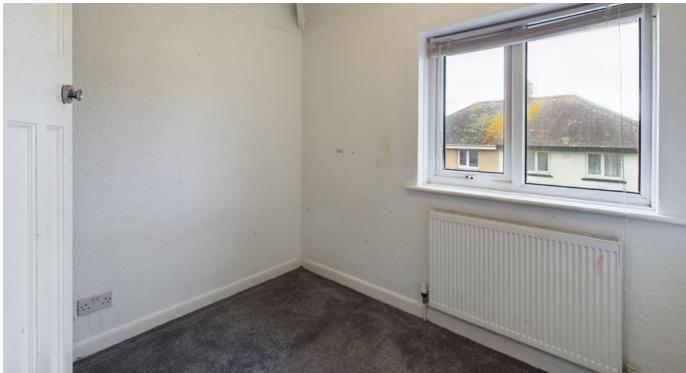

**Bedroom 2: 9'6" x 9'4" (2.90m x 2.87m)** Another generously sized double bedroom with UPVC double glazed windows, providing ample natural light. Radiator

**bedroom 3 8'0" x 6'4" (2.45m x 1.93m)** generously-sized single bedroom with UPVC double glazed windows, providing ample natural light. Radiator