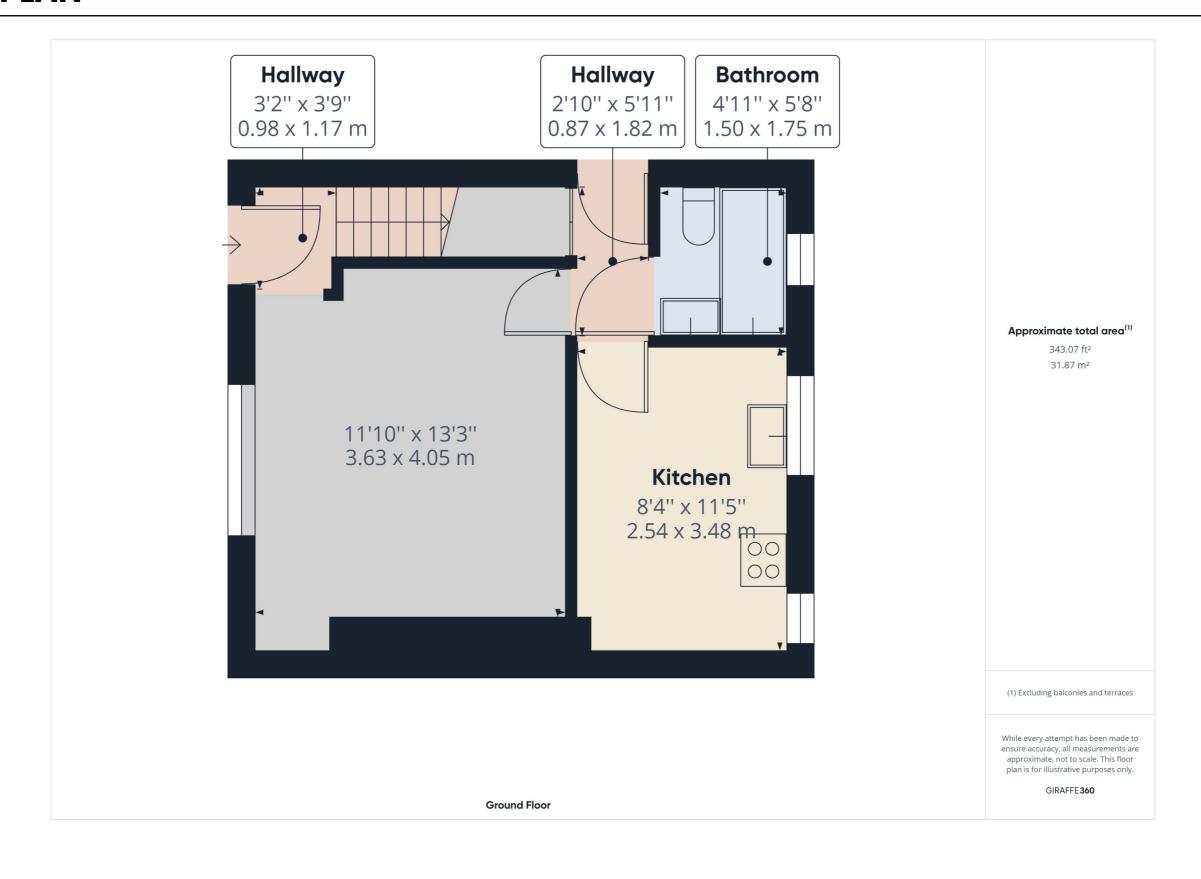

## **FLOOR PLAN**

Hallway with stairs to the 1st floor and door to:

**Lounge: 13'3" x 11'10" (4.05m x 3.63m)** A warm and inviting space with Upvc double glazed window overlooking the large front garden, the perfect spot to unwind and entertain. Radiator for cosy winter evenings.

**Kitchen:** 11'5" x 8'4" (3.48m x 2.54m) A well-appointed kitchen with a sink, a range of wall and base units, and space for appliances. Includes built-in oven and hob. Additional Features: Plumbing for washing machine, space for fridge-freezer. Radiator.

**Bathroom: 5'8" x 4'11" (1.75m x 1.50m)** Features a bath with a shower over, white sink, and toilet. UPVC double glazed window overlooking the rear garden. Cupboard housing Worcester boiler, chrome heated towel rail.