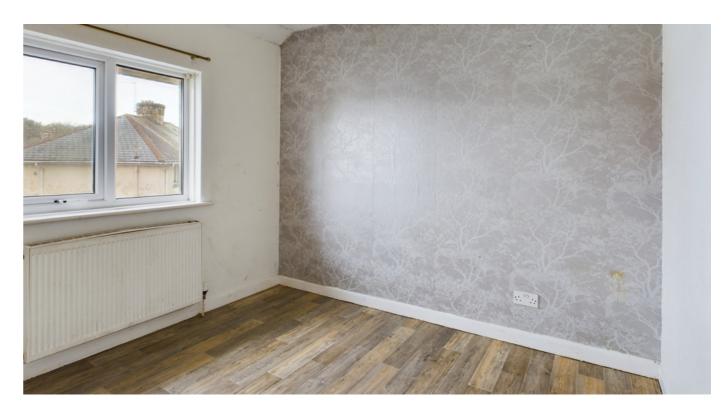

**Bedroom 2: 9'6" x 9'4" (2.90m x 2.87m)** Another generously sized double bedroom with UPVC double glazed windows, providing ample natural light. Radiator

**bedroom 3 8'0" x 6'4" (2.45m x 1.93m)** generously-sized single bedroom with UPVC double glazed windows, providing ample natural light. Radiator