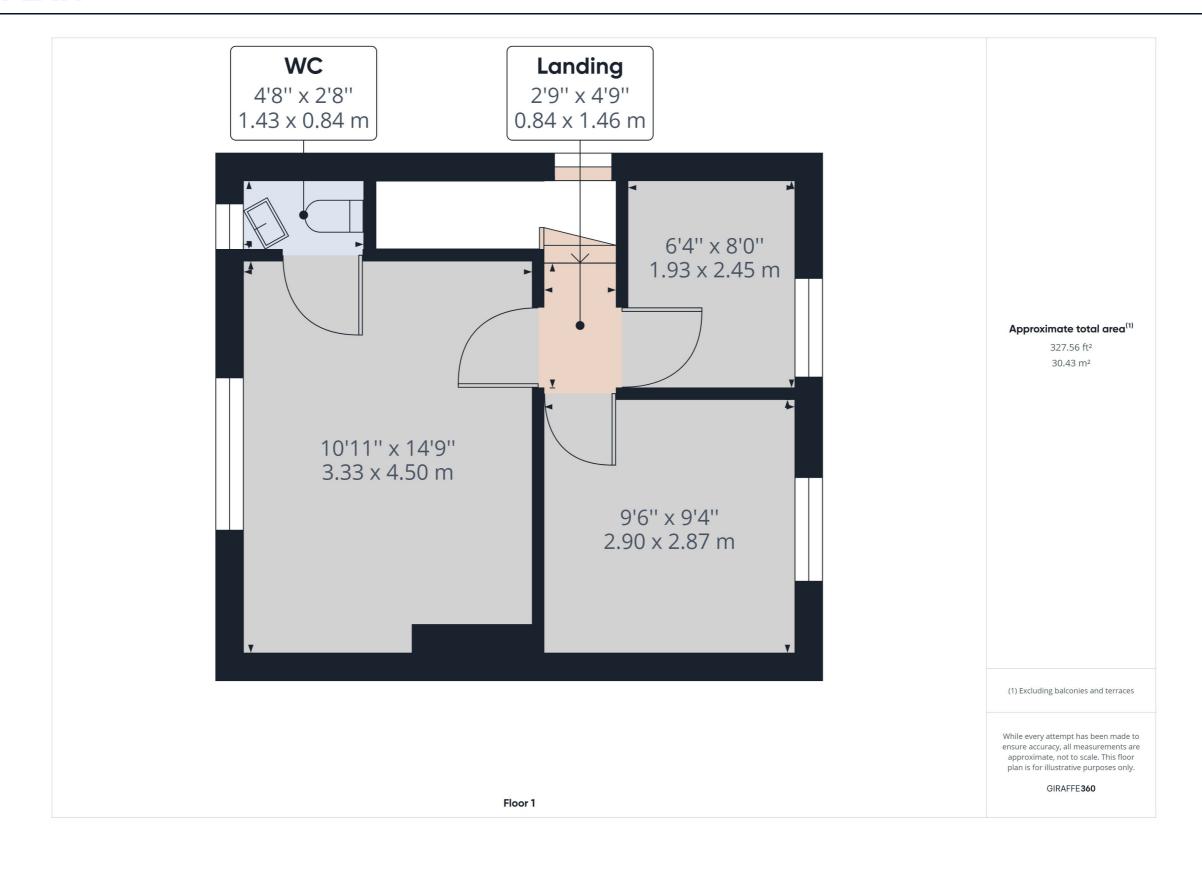

## **FLOOR PLAN**

#### First floor

**Bedroom 1: 14'9" x 10'11" (4.50m x 3.33m)** A spacious double bedroom featuring an UPVC double glazed window with views to the front garden. Radiator, door to ensuite WC with white toilet and sink

**Bedroom 2: 9'6" x 9'4" (2.90m x 2.87m)** Another generously sized double bedroom with UPVC double glazed windows, providing ample natural light. Radiator

**bedroom 3 8'0" x 6'4" (2.45m x 1.93m)** generously-sized single bedroom with UPVC double glazed windows, providing ample natural light. Radiator