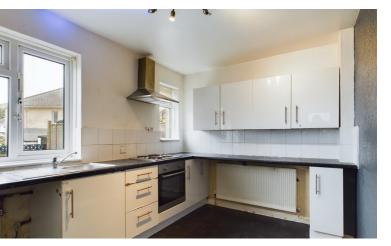

**Kitchen:** 11'5" x 8'4" (3.48m x 2.54m) A well-appointed kitchen with a sink, a range of wall and base units, and space for appliances. Includes built-in oven and hob. Additional Features: Plumbing for washing machine, space for fridge-freezer. Radiator.