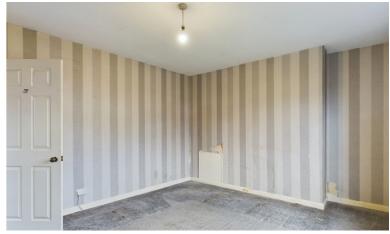

#### First floor

**Bedroom 1: 14'9" x 10'11" (4.50m x 3.33m)** A spacious double bedroom featuring an UPVC double glazed window with views to the front garden. Radiator, door to ensuite WC with white toilet and sink

**Bedroom 2: 9'6" x 9'4" (2.90m x 2.87m)** Another generously sized double bedroom with UPVC double glazed windows, providing ample natural light. Radiator

**bedroom 3 8'0" x 6'4" (2.45m x 1.93m)** generously-sized single bedroom with UPVC double glazed windows, providing ample natural light. Radiator