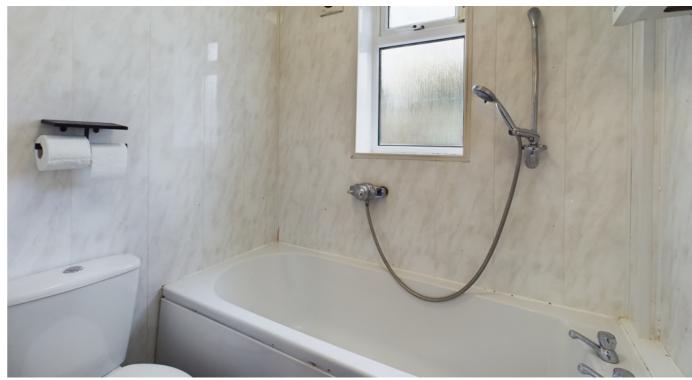

**Bathroom: 5'8" x 4'11" (1.75m x 1.50m)** Features a bath with a shower over, white sink, and toilet. UPVC double glazed window overlooking the rear garden. Cupboard housing Worcester boiler, chrome heated towel rail.