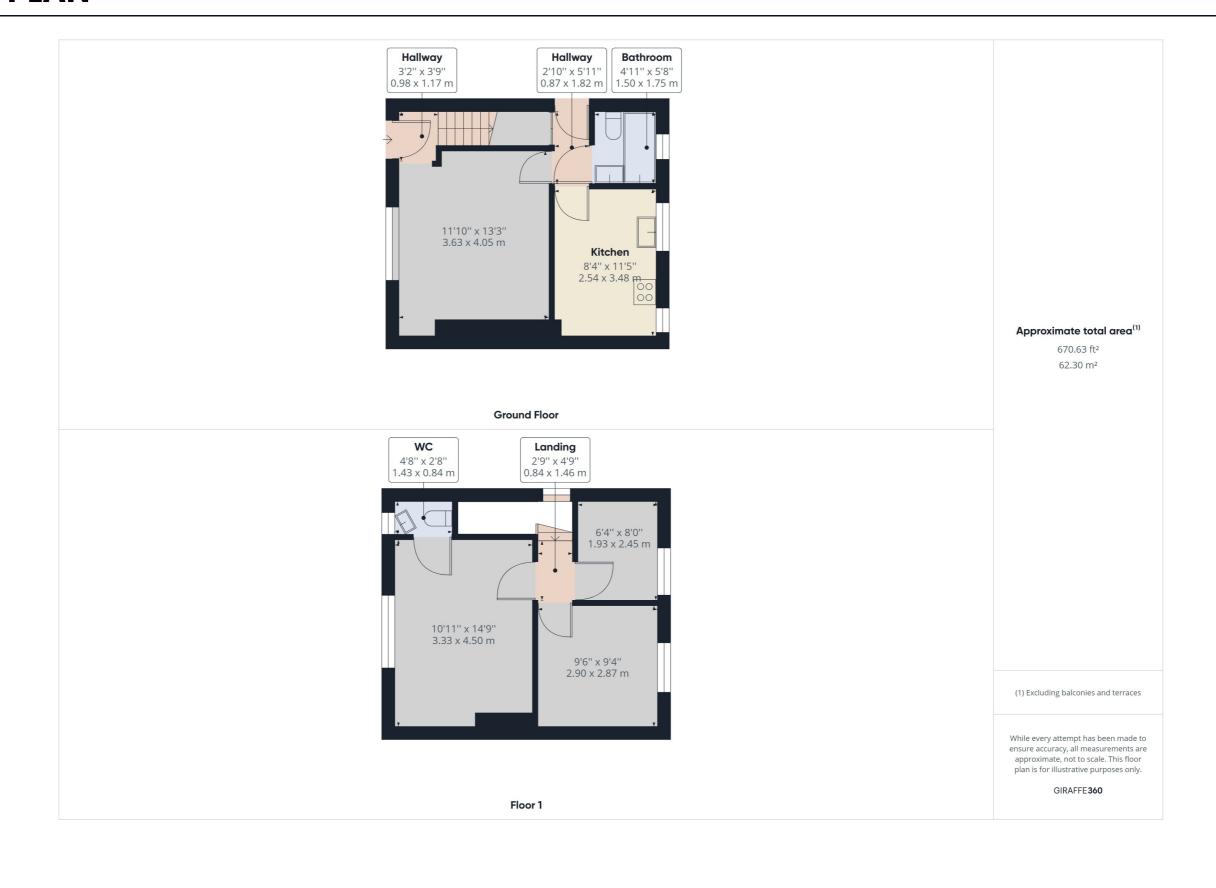

## **FLOOR PLAN**

Hallway with stairs to the 1st floor and door to:

**Lounge: 13'3" x 11'10" (4.05m x 3.63m)** A warm and inviting space with Upvc double glazed window overlooking the large front garden, the perfect spot to unwind and entertain. Radiator for cosy winter evenings.

**Kitchen:** 11'5" x 8'4" (3.48m x 2.54m) A well-appointed kitchen with a sink, a range of wall and base units, and space for appliances. Includes built-in oven and hob. Additional Features: Plumbing for washing machine, space for fridge-freezer. Radiator.

**Bathroom: 5'8" x 4'11" (1.75m x 1.50m)** Features a bath with a shower over, white sink, and toilet. UPVC double glazed window overlooking the rear garden. Cupboard housing Worcester boiler, chrome heated towel rail.

#### First floor

**Bedroom 1: 14'9" x 10'11" (4.50m x 3.33m)** A spacious double bedroom featuring an UPVC double glazed window with views to the front garden. Radiator, door to ensuite WC with white toilet and sink

**Bedroom 2: 9'6" x 9'4" (2.90m x 2.87m)** Another generously sized double bedroom with UPVC double glazed windows, providing ample natural light. Radiator

**bedroom 3 8'0" x 6'4" (2.45m x 1.93m)** generously-sized single bedroom with UPVC double glazed windows, providing ample natural light. Radiator