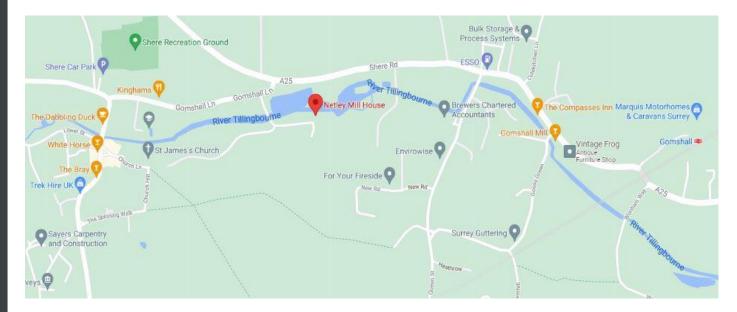

#### LOCATION

Netley House is in a very picturesque location on the Southern side of the North Downs, close to the villages of Gomshall and Shere. The house is just off the A25 Guildford to Dorking road, both towns being approximately 6.5 miles away.

# DESCRIPTION

Netley House is a three storey Grade 2 listed building set in approximately 10 acres. The available space comprises one of three offices on the lower ground floor with shared kitchen, WCs and shower facilities. A meeting room and secretarial services are available at additional cost. There is onsite parking.