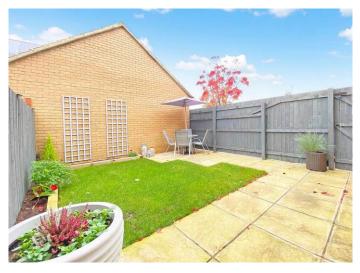

#### OUTSIDE

To the rear of the property there is an attractive lawn garden with patio and planted borders. The drive to the side provides off-road parking and leads to a single integral garage which has light, power and plumbing for utilities.