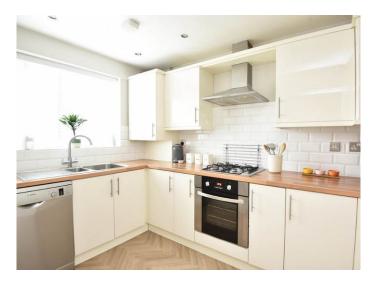

#### KITCHEN

Modern range of wall and base units with gas hob, oven, dishwasher, and integrated fridge/freezer. Herringbone flooring and window to front