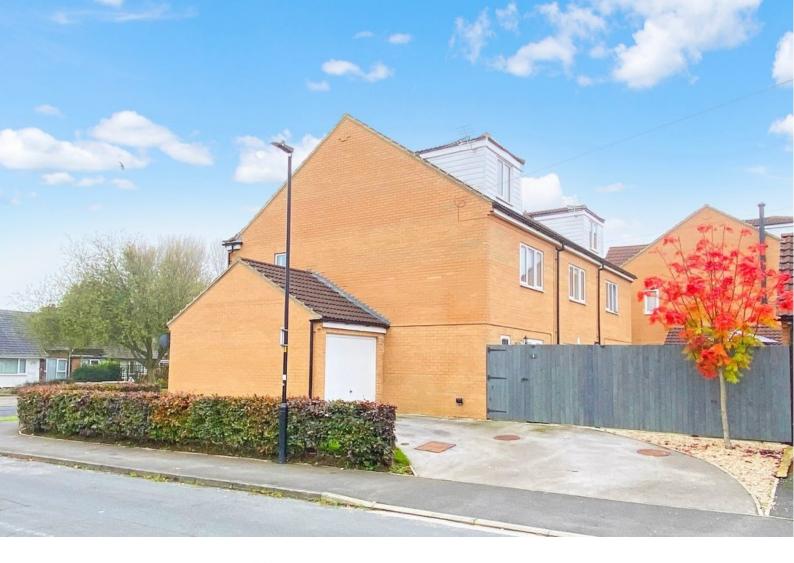

The home is benefited by a double drive off-street parking, a large garage which can also be accessed internally from the house, and an attractive lawned south westerly garden, in this convenient north Harrogate location.

This modern home was built in 2014 and has the advantage of the remainder of a ten-year builder's guarantee, including solar panels which currently are contributing circa 45% of the monthly electricity bill.