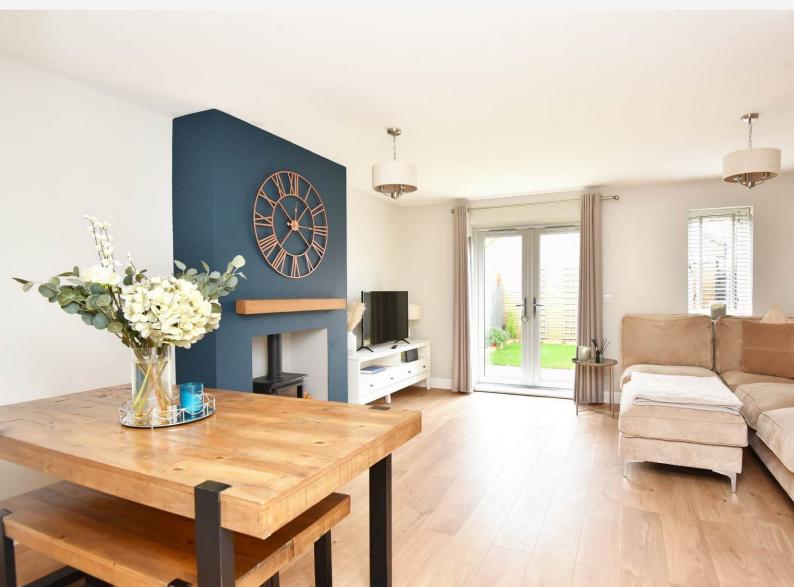

#### LIVING ROOM

A large reception room with space for a separate dining seating area. Feature modern fireplace, with window to rear and glazed patio doors overlooking the sunny south-westerly garden.