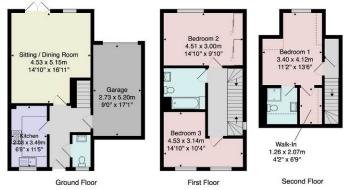

Tenure - Freehold

Council Tax Band - D

Total Area: 104.5 m² ... 1125 ft² (excluding garage)
All measurements are approximate and for display purposes only.
No liability is accepted by either the agency or Box Property Solutions Ltd as to the exact measurements of the rooms
Box Property Solutions Ltd retains the copyright on this plan and allows agents to use it with agreed permission.