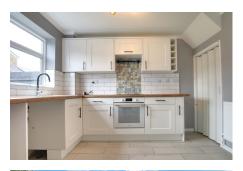

#### **GROUND FLOOR**

KITCHEN 3.09m (10'2") x 2.44m (8')

OPEN PLAN LIVING/DINING ROOM 7.24m (23'9") x 3.85m (12'8")

FIRST FLOOR

BEDROOM 1 3.68m (12'1") x 2.77m (9'1")

BEDROOM 2 3.46m (11'4") x 2.72m (8'11") max.