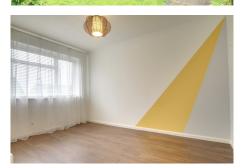

#### **GROUND FLOOR**

KITCHEN 3.09m (10'2") x 2.44m (8')

OPEN PLAN LIVING/DINING ROOM 7.24m (23'9") x 3.85m (12'8")

FIRST FLOOR

BEDROOM 1 3.68m (12'1") x 2.77m (9'1")

BEDROOM 2 3.46m (11'4") x 2.72m (8'11") max.

BEDROOM 3 2.82m (9'3") x 2.01m (6'7")

BATHROOM 2.04m (6'8") x 1.85m (6'1")