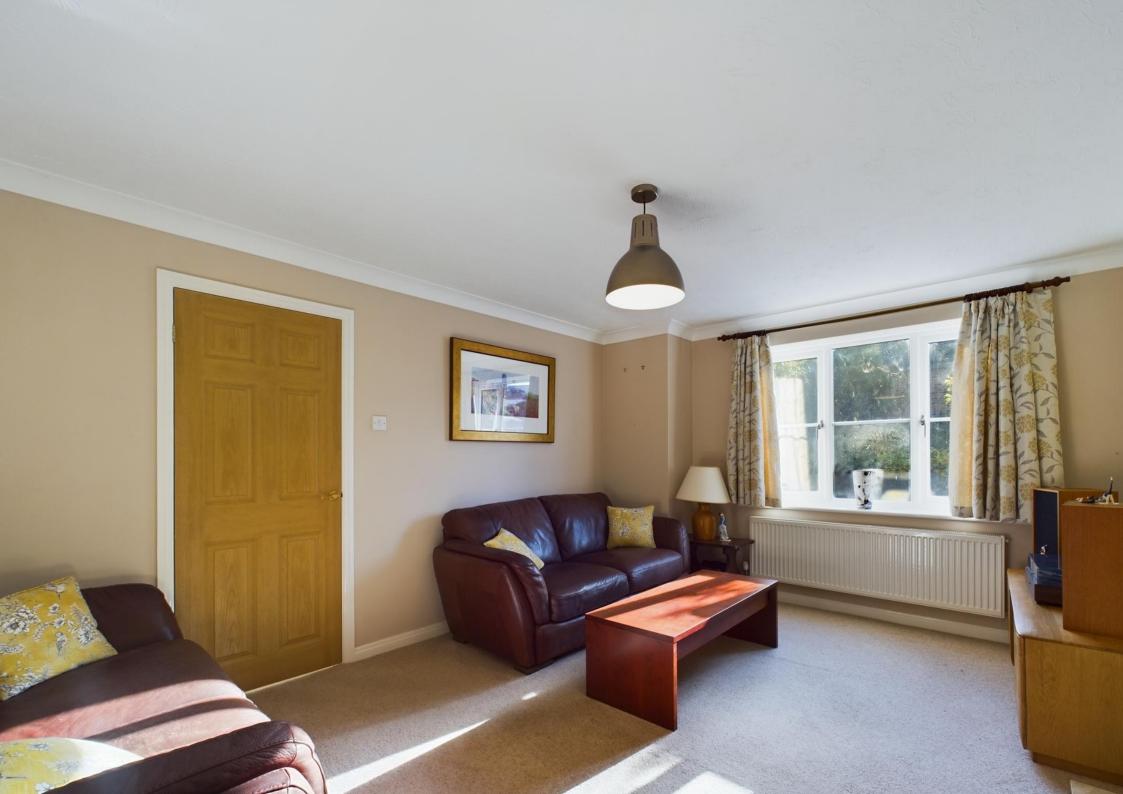

The front lounge is also located at the front of the home, this spacious room benefits from a feature fireplace, neutral decor and natural light from the front. The lounge flows nicely into the dining room through double doors.