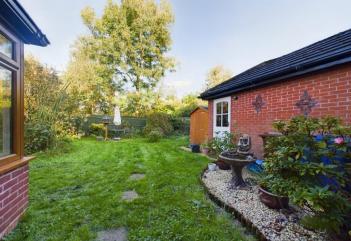

The renovated kitchen benefits from fantastic storage options, workspace and a range of in-built appliances. There is also a dedicated section for the washing machine and separate sink.

The rear gardens consist of a lawn area, fish pond and patio area. There is also direct access to the garage.