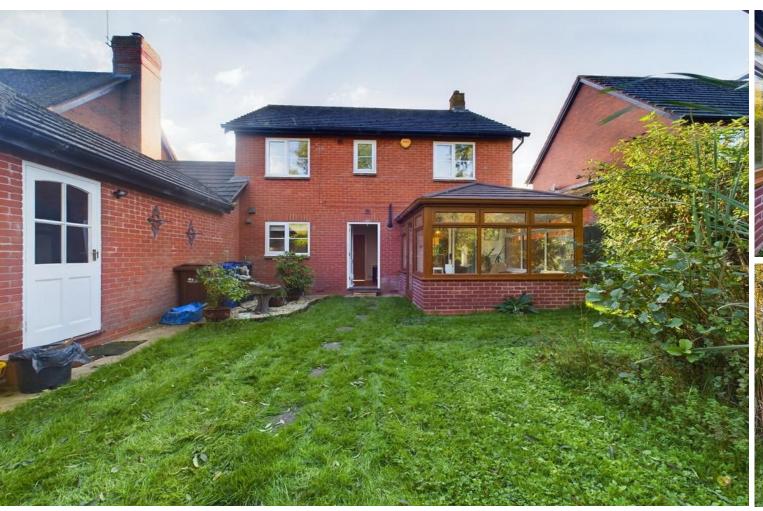

The renovated kitchen benefits from fantastic storage options, workspace and a range of in-built appliances. There is also a dedicated section for the washing machine and separate sink.

The rear gardens consist of a lawn area, fish pond and patio area. There is also direct access to the garage.