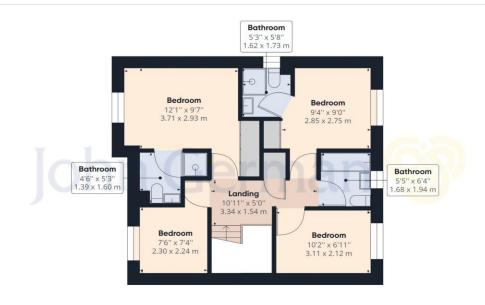

The first floor consists of three secondary bedrooms and the master suite.

The master suite is a generous size and has its own ensuite and includes a sink, WC and shower.

One of the secondary bedrooms also has an ensuite making it an ideal guest bedroom, the ensuite again has a shower, WC and sink.

The 2 remaining bedrooms are a generous size and are serviced by a family bathroom which includes a bath, sink and WC making this home suitable for large families.

**Tenure:** Freehold (purchasers are advised to satisfy themselves as to the tenure via their legal representative).