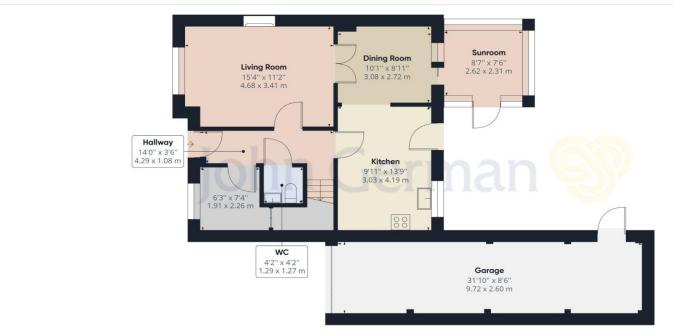

As you enter the home into the main hallway you find the office, which is located at the front of the home, ideal for someone who works from home. There is also a conveniently located cloakroom further down the hallway.

The front lounge is also located at the front of the home, this spacious room benefits from a feature fireplace, neutral decor and natural light from the front. The lounge flows nicely into the dining room through double doors.

The dining space itself is a great size makes a fantastic place to entertain. The conservatory is accessed from the dining space, this lovely room is light and bright and has direct access to the rear gardens.

The renovated kitchen benefits from fantastic storage options, workspace and a range of in-built appliances. There is also a dedicated section for the washing machine and separate sink.

The rear gardens consist of a lawn area, fish pond and patio area. There is also direct access to the garage.

### **Ground Floor**

John German 🧐

Approximate total area<sup>(1)</sup>

1442.64 ft<sup>2</sup> 134.03 m<sup>2</sup>

(1) Excluding balconies and terraces

While every attempt has been made to ensure accuracy, all measurements are approximate, not to scale. This floor plan is for illustrative purposes only.