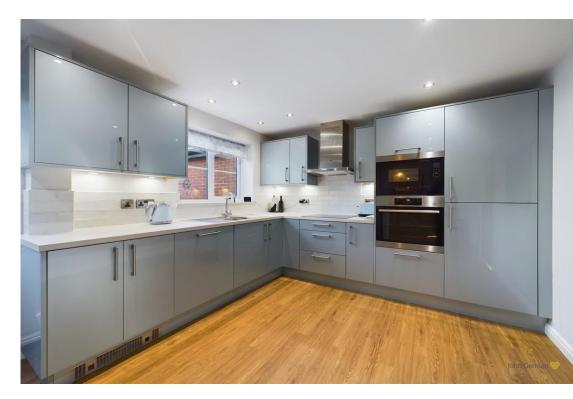

The renovated kitchen benefits from fantastic storage options, workspace and a range of in-built appliances. There is also a dedicated section for the washing machine and separate sink.

The rear gardens consist of a lawn area, fish pond and patio area. There is also direct access to the garage.