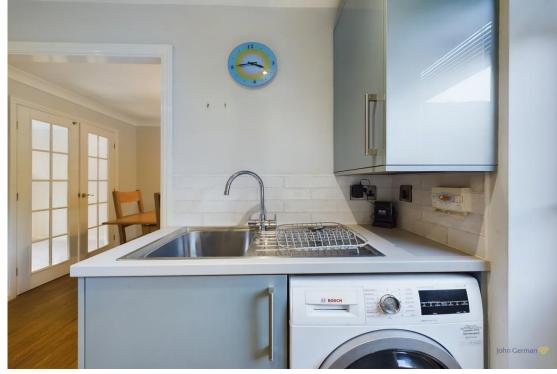

The renovated kitchen benefits from fantastic storage options, workspace and a range of in-built appliances. There is also a dedicated section for the washing machine and separate sink.

The rear gardens consist of a lawn area, fish pond and patio area. There is also direct access to the garage.