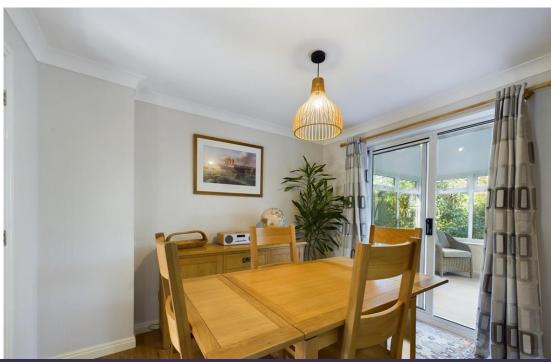

The front lounge is also located at the front of the home, this spacious room benefits from a feature fireplace, neutral decor and natural light from the front. The lounge flows nicely into the dining room through double doors.

The dining space itself is a great size makes a fantastic place to entertain. The conservatory is accessed from the dining space, this lovely room is light and bright and has direct access to the rear gardens.