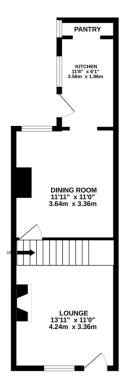

GROUND FLOOR 344 sq.ft. (32.0 sq.m.) approx

BEDROOM 12'8' × 6'1' 3.56m × 1.86m meconsum BEDROOM 12'0' × 9'9' 3.66m × 2.97m JPBOAR LANDING BEDROOM 10'11" × 10'10" 3.33m × 3.29m

1ST FLOOR 390 sq.ft. (36.3 sq.m.) approx

- No Chain
- Mid Terrace
- Requires Modernisation Throughout
- Two Bedrooms
- Two Reception Rooms
- Permit Parking
- Popular Location
- Rear Yard

TOTAL FLOOR AREA: 735 sq.ft. (68.3 sq.m.) approx. Whits every attempt has been made to ensure the accuracy of the fooptan contained here, measurement docts, wholes, whole the start of the prospective purchase. The services, systems and againnees shown have not been tested and no guaran as to the operability or efficiency can be given.