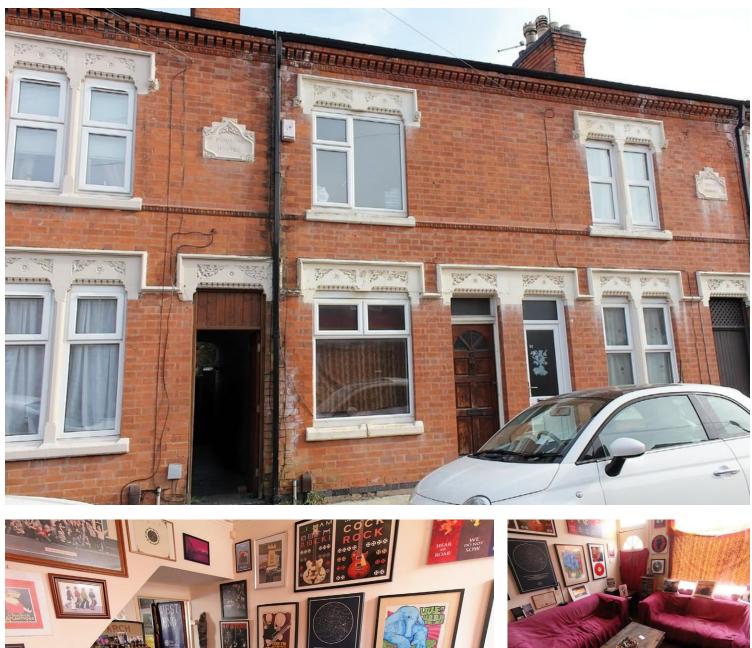

#### £140,000 Mid Terraced House

#### Livingstone Street, West End Leicester, LE3 0QY

## **Property Summary**

\*\*\* No Chain \*\*\* A mid terrace property requiring updating and modernisation throughout. The accommodation comprises lounge, dining room, kitchen, two bedrooms, bathroom and rear yard. For more information or to view call Phillips George.

- No Chain
- Mid Terrace
- Requires Modernisation Throughout
- Two Bedrooms
- Two Reception Rooms
- Permit Parking
- Popular Location
- Rear Yard

TOTAL FLOOR AREA: 735 sq.ft. (68.3 sq.m.) approx. Whits every attempt has been made to ensure the accuracy of the fooptan contained here, measurement docts, wholes, whole the start of the prospective purchase. The services, systems and againnees shown have not been tested and no guaran as to the operability or efficiency can be given.