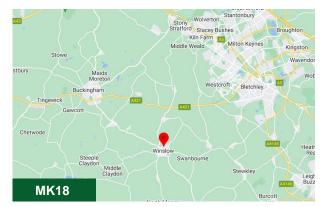

#### Location

Capitol Works is located in Station Road Industrial Estate, Station Road in Winslow, within a few minutes' walk of the town centre. Winslow is approximately 6 miles southeast of Buckingham, and 7 miles south-west of Bletchley.