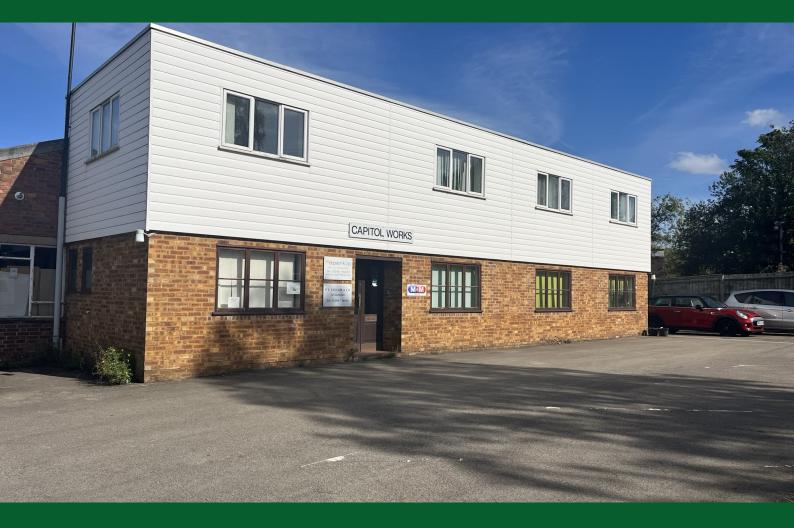

## Office Suite, Capitol Works, Station Road Industrial Estate, Buckingham, MK18 3RQ

#### Location

Capitol Works is located in Station Road Industrial Estate, Station Road in Winslow, within a few minutes' walk of the town centre. Winslow is approximately 6 miles southeast of Buckingham, and 7 miles south-west of Bletchley.