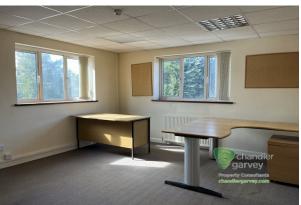

# FLEXIBLE OFFICE SUITE AVAILABLE

230 sq ft

(21.37 sq m)

- 3-person office suite available
- Situated in small commercial building with shared facilities
- Within walking distance of Winslow town centre
- 12 Month initial Licence available. No VAT payable.
- Parking available

#### Description

Office suite in small commercial building. New 12 month Licence available. Parking available, shared kitchen and WCs. Walking distance of town centre. One month deposit required,