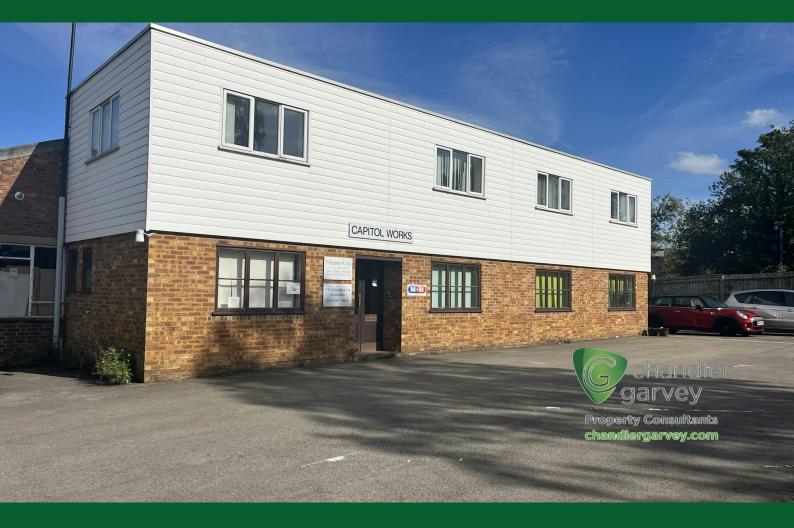

## Office Suite, Capitol Works, Station Road Industrial Estate, Buckingham, MK18 3RQ

#### Location

Capitol Works is located in Station Road Industrial Estate, Station Road in Winslow, within a few minutes' walk of the town centre. Winslow is approximately 6 miles southeast of Buckingham, and 7 miles south-west of Bletchley.