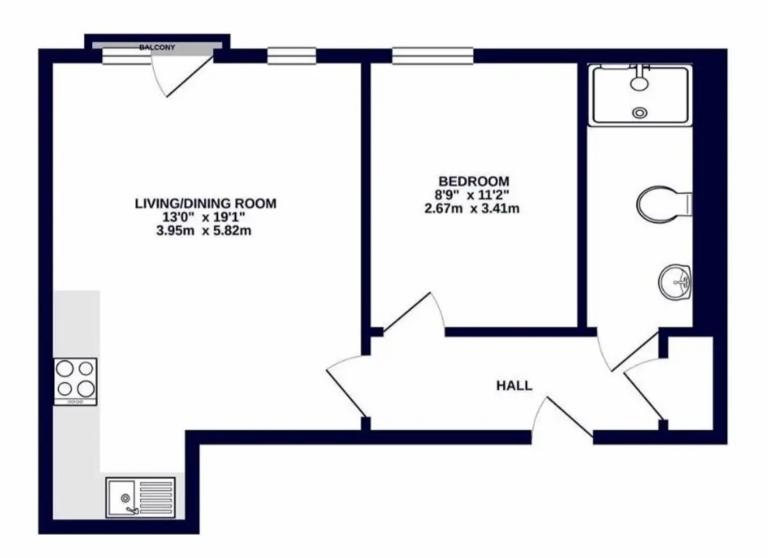

larger style, stunning one bedroom apartment is located on the first floor; boasting a spacious and airy layout ideal for contemporary living. The property comprises a large double bedroom, providing ample space for relaxation and storage. The modern open plan living area is designed to maximise natural light, creating an inviting and comfortable ambience. The apartment is in pristine condition throughout, offering discerning buyers a luxurious and sophisticated living space. Council Tax band: C

Tenure: Leasehold

EPC Energy Efficiency Rating: D

EPC Environmental Impact Rating: D

- First floor apartment
- Large double bedroom
- Modern open plan living
- Secure gated parking
- Pristine condition throughout
- Ultra convenient location
- Long lease







435 sq.ft. (40.4 sq.m.) approx.





## Lawrence Rand

Lawrence Rand, 106 Victoria Road - HA4 0AL

01895 632211

Info@lawrence-rand.co.uk

www.lawrence-rand.co.uk/