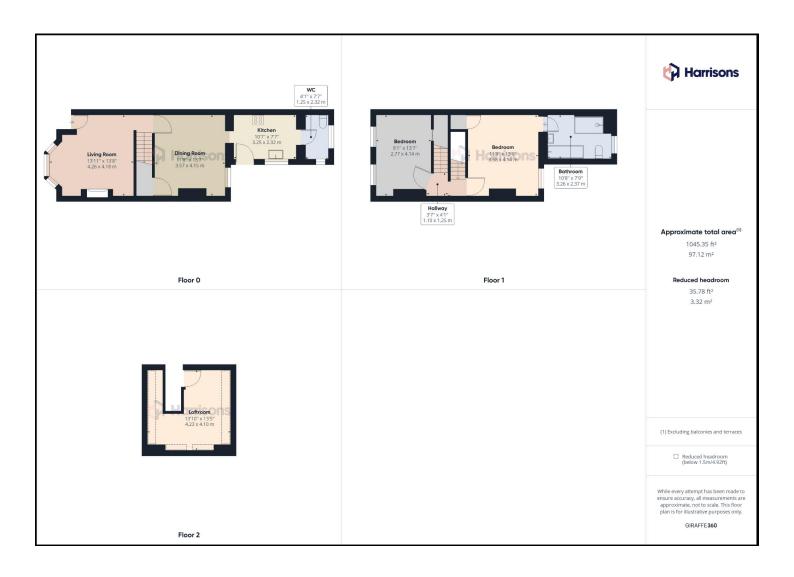

# **Property Floor Plans**

74 Rock Road, Sittingbourne, Kent, ME10 1JG

# **Property Info**

74 Rock Road, Sittingbourne, Kent, ME10 1JG

| Property Type                    | Property Style       |
|----------------------------------|----------------------|
| House                            | Terraced             |
| Bedrooms                         | Bathroom             |
| 2                                | 1                    |
| Receptions                       | Tenure Type          |
| 2                                | Freehold             |
| Floor Area                       | Agency Type          |
| -                                | -                    |
|                                  |                      |
| Parking                          | Туре                 |
| Parking None                     | <b>Type</b> Sales    |
|                                  |                      |
| None                             | Sales                |
| None Price Qualifier             | Sales Price          |
| None Price Qualifier Fixed Price | Sales Price £300,000 |
| None Price Qualifier Fixed Price | Sales Price £300,000 |