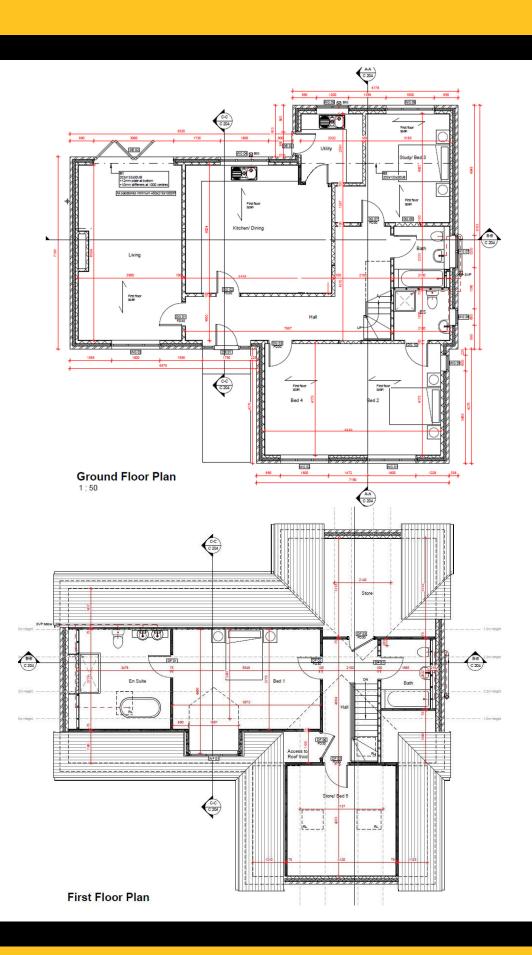

# **APPLE TREE COTTAGE (PLOT 2)**

The largest property on the development, this spacious detached home offers a versatile range of accommodation over two floors. The house is approached via a spacious entrance hall, overlooked by a galleried landing above and includes up to four bedrooms, four bath/shower rooms, a double aspect living room with bi-fold doors, a dining kitchen with utility room off. Central heating is underfloor throughout the ground floor and with radiators heating the upper floor. The back garden faces south and there are further garden areas to the front, and a driveway leading to to a single garage.

#### **ACCOMMODATION**

ENITO ANICE LIALI

| ENTRANCE HALL        |                     |
|----------------------|---------------------|
| LIVING ROOM          | 6.58m x 3.90m       |
| DINING KITCHEN       | 5.50m x 4.82m       |
| UTLITY ROOM          | 2.59m x 2.32m (min) |
| BEDROOM 2            | 6.62m x 4.18m       |
| EN-SUITE SHOWER ROOM | 2.10m x 1.90m       |
| BEDROOM 3            | 4.09m x 3.15m (min) |
| FAMILY BATHROOM      | 2.33m x 2.10m       |

#### FIRST FLOOR

| GALLERIED LANDING    |                     |
|----------------------|---------------------|
| BEDROOM 1            | 5.55m x 3.78m       |
| EN-SUITE SHOWER ROOM | 3.78m x 3.48m       |
| BEDROOM 4            | 4.20m x 3.14m (min) |
| BATHROOM & WC        | 2.63m x 1.89m       |

#### Ground floor

- Entrance hall comprising of open-plan staircase with overhead galleried landing giving access to first floor bedrooms. Large format ceramic floor tiles. Decorated in white.
- Living room with brick-built fireplace (fire type TBC). Decoration to be white with options on feature decorations adjacent to fireplace. Oak door.
- Dining kitchen with good quality kitchen units (including, as a minimum, dishwasher, oven, hob and fridge freezer) with a ceramic tile floor. Decorated in white with oak door.
- Utility room comprising of sink and taps, integrated washer and dryer.
- Bedroom 2 decorated white with oak door.
- En-suite shower room with large, tiled shower, toilet and sink. Half tiled walls. LVT to floor. Decorated in white.
- Bedroom 3 decorated white with oak door.
- En-suite/house bathroom with tiled floor to match the entrance hall. White suite comprising full size bath, toilet and sink. Tiled walls. Oak door.

# First floor

- Open plan landing with gallery and balustrade.
   Decorated in white.
- Bedroom 1 decorated white with oak door.
- En-suite with large, tiled shower, toilet and sink. Half tiled walls. LVT to floor. Decorated in white.
- Bedroom 3 decorated white with oak door.
- Shower room decorated white with oak door.
   White suite comprising large, tiled shower, toilet and sink. Tiles to lower half. LVT to floor.