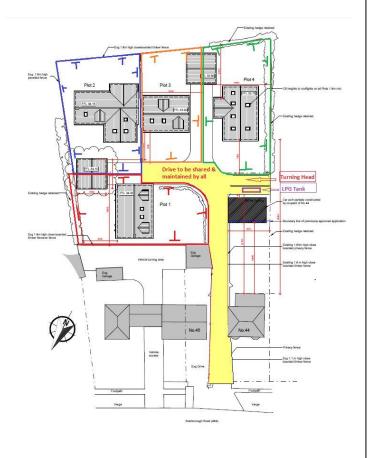

# THE DEVELOPMENT

Dairy Close is an exclusive, small-scale development of four individually designed detached properties within an ever popular and well-served village. Each home will offer a versatile layout and an excellent standard of finish.

# **LOCATION**

Rillington is an especially well-served village with a number of amenities including shop and post office, primary school, two pubs, butcher's shop and Doctor's surgery. A regular bus service passes through the village and the A64 provides easy access to the nearby market town of Malton (5 miles), Scarborough and York (18 and 23 miles respectively), making commuting further afield very straight forward. Dairy Close occupies an almost hidden position, tucked away just off Scarborough Road. The entrance to the development is identified by our For Sale board.

# **APPLE TREE COTTAGE (PLOT 2)**

The largest property on the development, this spacious detached home offers a versatile range of accommodation over two floors. The house is approached via a spacious entrance hall, overlooked by a galleried landing above and includes up to four bedrooms, four bath/shower rooms, a double aspect living room with bi-fold doors, a dining kitchen with utility room off. Central heating is underfloor throughout the ground floor and with radiators heating the upper floor. The back garden faces south and there are further garden areas to the front, and a driveway leading to to a single garage.