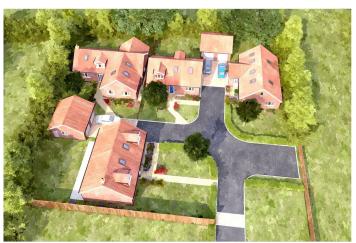

# APPLE TREE COTTAGE 2 DAIRY CLOSE RILLINGTON

A SPACIOUS & VERSATILE FOUR BEDROOM DETACHED PROPERTY FORMING PART OF AN EXCLUSIVE NEW DEVELOPMENT OF FOUR PROPERTIES, EACH TO BE FINISHED TO AN EXCELLENT STANDARD, WITH GARDENS, DRIVEWAY PARKING & GARAGES, TUCKED AWAY WITHIN A POPULAR & WELL-SERVED VILLAGE.

# THE DEVELOPMENT

Dairy Close is an exclusive, small-scale development of four individually designed detached properties within an ever popular and well-served village. Each home will offer a versatile layout and an excellent standard of finish.

# **APPLE TREE COTTAGE (PLOT 2)**

The largest property on the development, this spacious detached home offers a versatile range of accommodation over two floors. The house is approached via a spacious entrance hall, overlooked by a galleried landing above and includes up to four bedrooms, four bath/shower rooms, a double aspect living room with bi-fold doors, a dining kitchen with utility room off. Central heating is underfloor throughout the ground floor and with radiators heating the upper floor. The back garden faces south and there are further garden areas to the front, and a driveway leading to to a single garage.