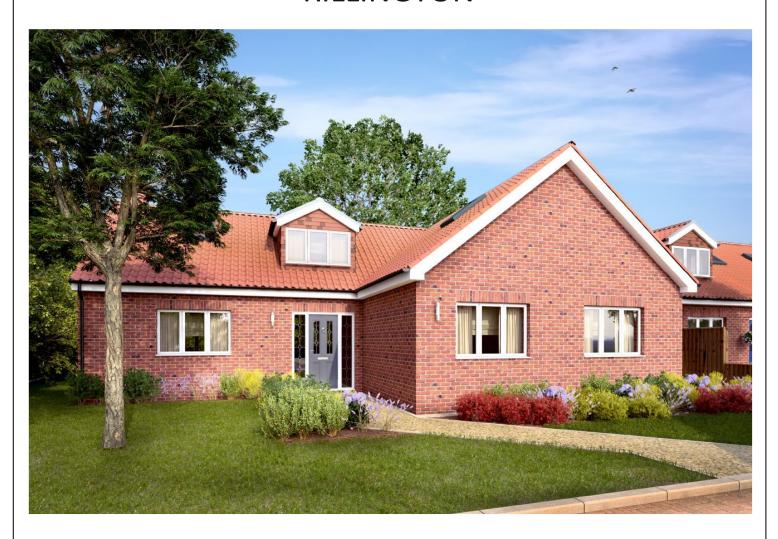

# APPLE TREE COTTAGE 2 DAIRY CLOSE RILLINGTON

A SPACIOUS & VERSATILE FOUR BEDROOM DETACHED PROPERTY FORMING PART OF AN EXCLUSIVE NEW DEVELOPMENT OF FOUR PROPERTIES, EACH TO BE FINISHED TO AN EXCELLENT STANDARD, WITH GARDENS, DRIVEWAY PARKING & GARAGES, TUCKED AWAY WITHIN A POPULAR & WELL-SERVED VILLAGE.

# **APPLE TREE COTTAGE (PLOT 2)**

The largest property on the development, this spacious detached home offers a versatile range of accommodation over two floors. The house is approached via a spacious entrance hall, overlooked by a galleried landing above and includes up to four bedrooms, four bath/shower rooms, a double aspect living room with bi-fold doors, a dining kitchen with utility room off. Central heating is underfloor throughout the ground floor and with radiators heating the upper floor. The back garden faces south and there are further garden areas to the front, and a driveway leading to to a single garage.