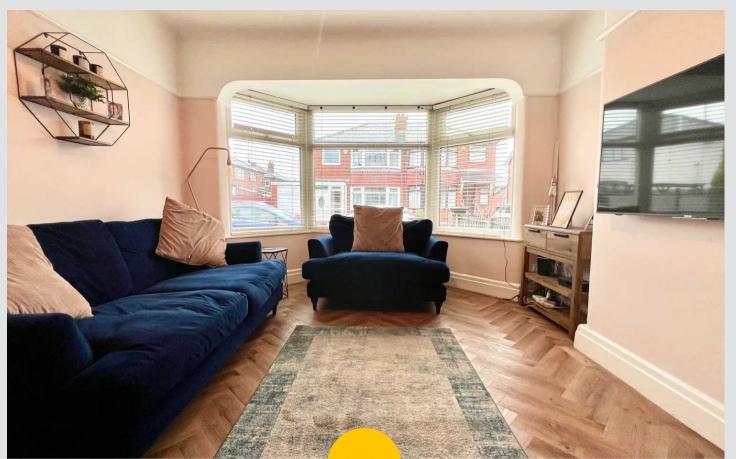

## 2 West Meade

Swinton, Manchester

A VERY SPACIOUS, WELL PRESENTED BAY FRONTED SEMI DETACHED HOUSE IN SOUTH SWINTON. On the ground floor the property offers an ENTRANCE HALL, A VERY SPACIOUS LOUNGE, A LARGE KITCHEN WITH DINING AREA, AND A FAMILY ROOM. On the first floor Council Tax band: C

Hallway 14' 9" x 6' 3" (4.50m x 1.90m)

Living room 14' 5" x 12' 6" (4.40m x 3.80m)

**Kitchen/Dining room** 13' 9" x 12' 6" (4.20m x 3.80m)

**Family room** 9' 6" x 17' 1" (2.90m x 5.20m)

Landing 8' 10" x 7' 3" (2.70m x 2.20m)