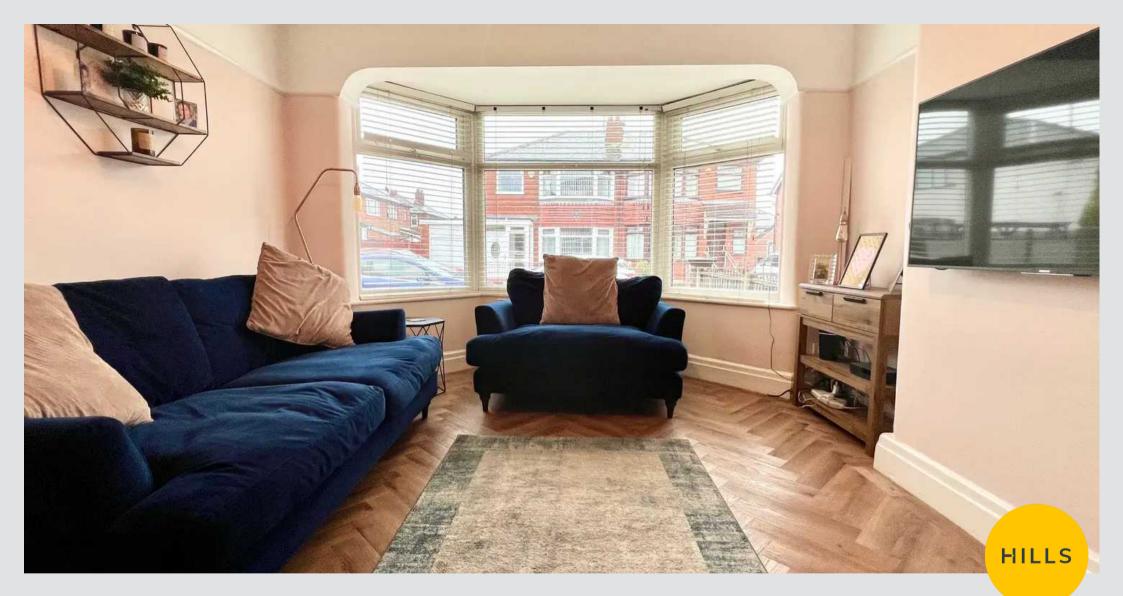

Hallway 14' 9" x 6' 3" (4.50m x 1.90m)

Living room 14' 5" x 12' 6" (4.40m x 3.80m)

**Kitchen/Dining room** 13' 9" x 12' 6" (4.20m x 3.80m)

**Family room** 9' 6" x 17' 1" (2.90m x 5.20m)

Landing 8' 10" x 7' 3" (2.70m x 2.20m)