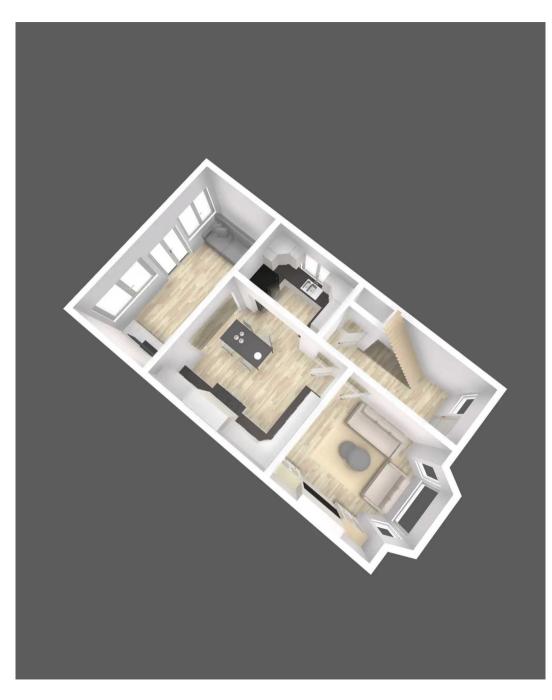

Hallway 14' 9" x 6' 3" (4.50m x 1.90m)

Living room 14' 5" x 12' 6" (4.40m x 3.80m)

**Kitchen/Dining room** 13' 9" x 12' 6" (4.20m x 3.80m)

**Family room** 9' 6" x 17' 1" (2.90m x 5.20m)

Landing 8' 10" x 7' 3" (2.70m x 2.20m)