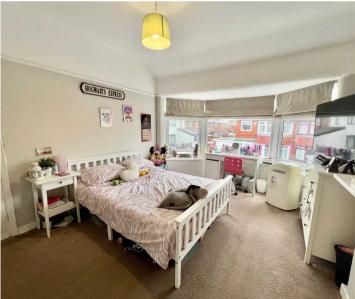

**Bedroom 1** 12' 10" x 12' 6" (3.90m x 3.80m)

**Bedroom 2** 14' 5" x 11' 6" (4.40m x 3.50m)

Bedroom 3 8' 2" x 7' 3" (2.50m x 2.20m)

Bathroom 6' 11" x 6' 3" (2.10m x 1.90m)