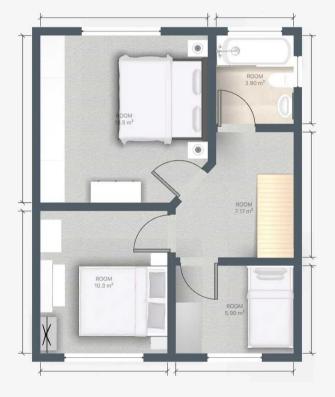

Hallway 14' 9" x 6' 3" (4.50m x 1.90m)

Living room 14' 5" x 12' 6" (4.40m x 3.80m)

**Kitchen/Dining room** 13' 9" x 12' 6" (4.20m x 3.80m)

**Family room** 9' 6" x 17' 1" (2.90m x 5.20m)

Landing 8' 10" x 7' 3" (2.70m x 2.20m)

**Bedroom 1** 12' 10" x 12' 6" (3.90m x 3.80m)

**Bedroom 2** 14' 5" x 11' 6" (4.40m x 3.50m)

Bedroom 3 8' 2" x 7' 3" (2.50m x 2.20m)

Bathroom 6' 11" x 6' 3" (2.10m x 1.90m)