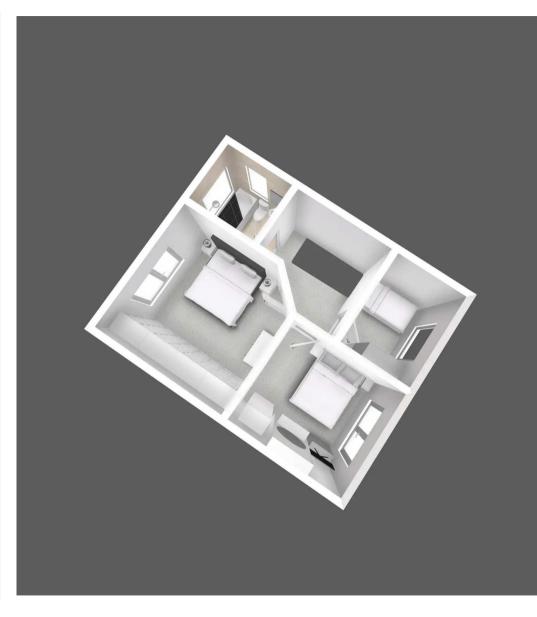

Hallway 14' 9" x 6' 3" (4.50m x 1.90m)

Living room 14' 5" x 12' 6" (4.40m x 3.80m)

**Kitchen/Dining room** 13' 9" x 12' 6" (4.20m x 3.80m)

**Family room** 9' 6" x 17' 1" (2.90m x 5.20m)

Landing 8' 10" x 7' 3" (2.70m x 2.20m)

**Bedroom 1** 12' 10" x 12' 6" (3.90m x 3.80m)

**Bedroom 2** 14' 5" x 11' 6" (4.40m x 3.50m)

Bedroom 3 8' 2" x 7' 3" (2.50m x 2.20m)

Bathroom 6' 11" x 6' 3" (2.10m x 1.90m)