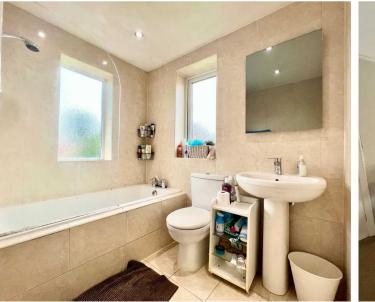

**Bedroom 1** 12' 10" x 12' 6" (3.90m x 3.80m)

**Bedroom 2** 14' 5" x 11' 6" (4.40m x 3.50m)

Bedroom 3 8' 2" x 7' 3" (2.50m x 2.20m)

Bathroom 6' 11" x 6' 3" (2.10m x 1.90m)