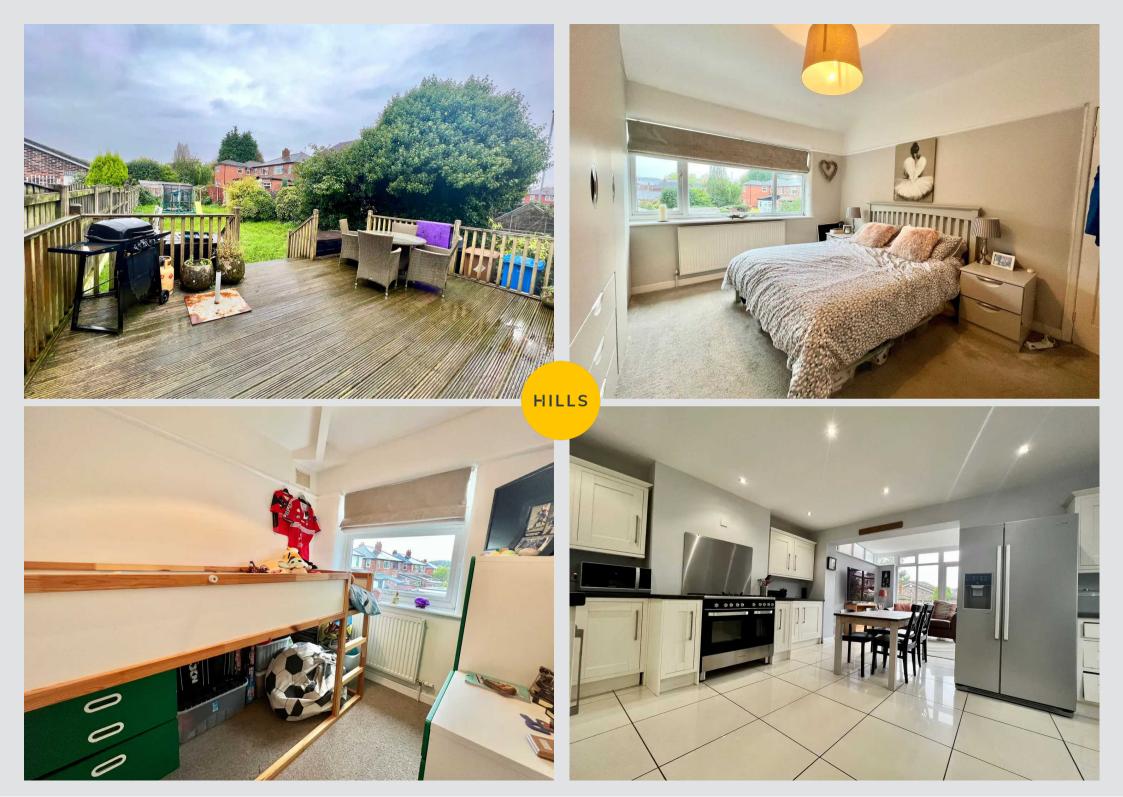

Tenure: Leasehold

- WELL PRESENTED BAY FRONTED SEMI DETACHED HOUSE
- SOUTH SWINTON LOCATION
- THREE BEDROOMS
- TWO RECEPTION ROOMS
- LARGE KITCHEN
- VERY LARGE REAR GARDEN
- DRIVEWAY FOR PARKING TWO CARS
- GAS CENTRAL HEATING AND DOUBLE GLAZING

Hallway 14' 9" x 6' 3" (4.50m x 1.90m)

Living room 14' 5" x 12' 6" (4.40m x 3.80m)

**Kitchen/Dining room** 13' 9" x 12' 6" (4.20m x 3.80m)

**Family room** 9' 6" x 17' 1" (2.90m x 5.20m)

Landing 8' 10" x 7' 3" (2.70m x 2.20m)

**Bedroom 1** 12' 10" x 12' 6" (3.90m x 3.80m)

**Bedroom 2** 14' 5" x 11' 6" (4.40m x 3.50m)

Bedroom 3 8' 2" x 7' 3" (2.50m x 2.20m)

Bathroom 6' 11" x 6' 3" (2.10m x 1.90m)