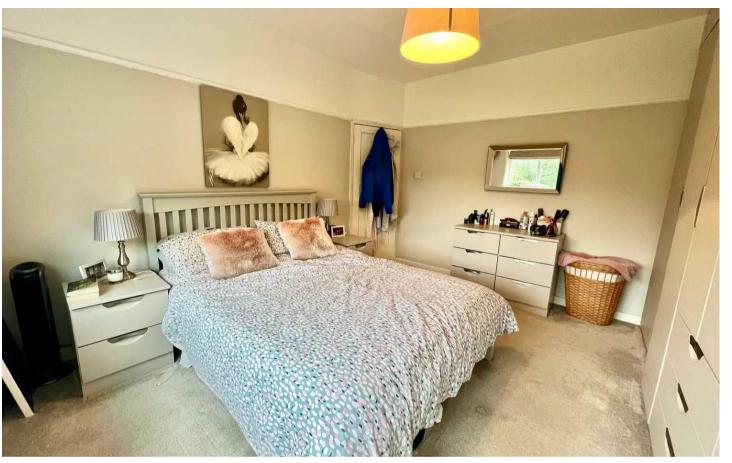

**Bedroom 1** 12' 10" x 12' 6" (3.90m x 3.80m)

**Bedroom 2** 14' 5" x 11' 6" (4.40m x 3.50m)

Bedroom 3 8' 2" x 7' 3" (2.50m x 2.20m)

Bathroom 6' 11" x 6' 3" (2.10m x 1.90m)