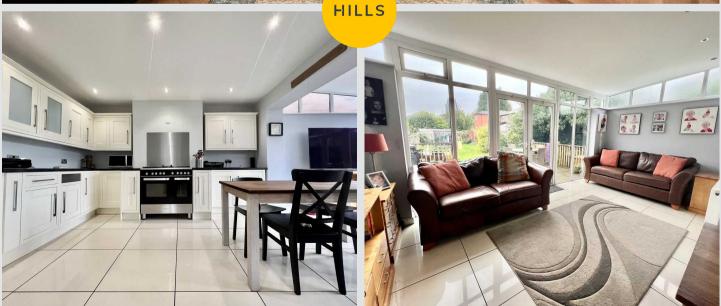

## 2 West Meade

Swinton, Manchester

A VERY SPACIOUS, WELL PRESENTED BAY FRONTED SEMI DETACHED HOUSE IN SOUTH SWINTON. On the ground floor the property offers an ENTRANCE HALL, A VERY SPACIOUS LOUNGE, A LARGE KITCHEN WITH DINING AREA, AND A FAMILY ROOM. On the first floor Council Tax band: C

Hallway 14' 9" x 6' 3" (4.50m x 1.90m)

Living room 14' 5" x 12' 6" (4.40m x 3.80m)

**Kitchen/Dining room** 13' 9" x 12' 6" (4.20m x 3.80m)

**Family room** 9' 6" x 17' 1" (2.90m x 5.20m)

Landing 8' 10" x 7' 3" (2.70m x 2.20m)