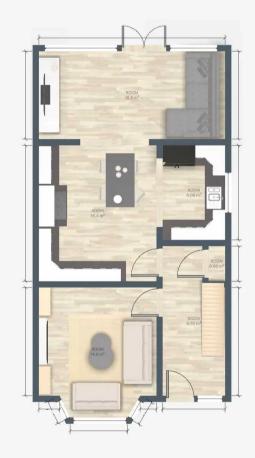

Hallway 14' 9" x 6' 3" (4.50m x 1.90m)

Living room 14' 5" x 12' 6" (4.40m x 3.80m)

**Kitchen/Dining room** 13' 9" x 12' 6" (4.20m x 3.80m)

**Family room** 9' 6" x 17' 1" (2.90m x 5.20m)

Landing 8' 10" x 7' 3" (2.70m x 2.20m)