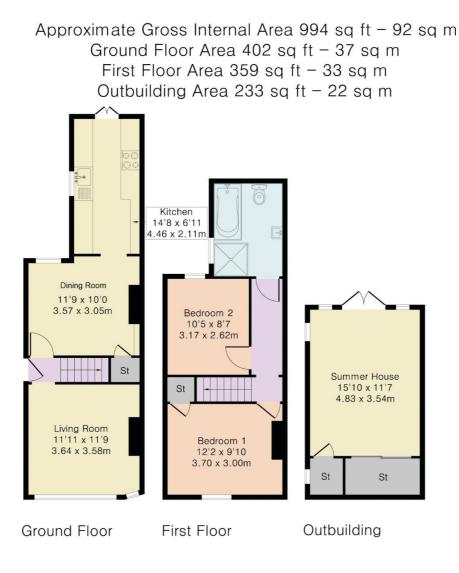

## ACCOMMODATION

LIVING ROOM DINING ROOM KITCHEN 2 BEDROOMS FIRST FLOOR FAMILY BATHROOM SUMMERHOUSE WITH EXTRA STORAGE CUPBOARDS LOW MAINTENANCE REAR GARDEN

Although Pink Plan Itd ensures the highest level of accuracy, measurements of doors, windows and rooms are approximate and no responsibility is taken for error, omission or misstatement. These plans are for representation purposes only as defined by RICS code of measuring practise. No guarantee is given on total square footage of the property within this plan. The figure icon is for initial guidance only and should not be relied on as a basis of valuation.